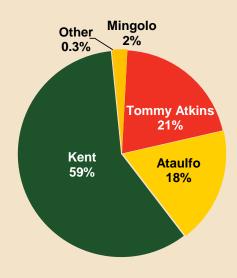

### **SUMMARY: Mexico and Dominican Republic**

- ◆ **EXPORTING REGIONS: Mexico and Dominican Republic** are currently harvesting and/or packing.
- VARIETIES: There are currently THREE main mango varieties shipped to the US market: Kent (59%), Tommy Atkins (21%) and Ataulfo/Honey (18%). There are also limited supply of Mingolo, Keitt, Mallika, Nam Doc Mai, Thai, Manila, Banilejo and Kesar. See page 3.
- **SIZING:** (Ataulfo/Honey: Large = size 16 and larger, Small = size 18 and smaller. Round mangos: Extra Large = 7 and larger, Large = sizes 8 and 10, Small = 12 and smaller.)
- ▶ **RECENT VOLUMES:** Total mango volume shipped on week ending **06/28/2025** was approximately **4,578,808 boxes**.
  - ♦ Mexico: Volume shipped was approximately 4,471,030 boxes for a total of 63,564,782 boxes for the season.
  - ♦ **Dominican Republic:** Volume shipped was approximately **107,778** boxes for a total of **1,822,208** boxes for the season.
- FUTURE VOLUMES: Overall mango volume shipped from week 27 (07/05/2025) to week 31 (08/02/2025) is expected to be about 13% higher YOY, with arrivals expected from week 28 to 32. The 2025 Mexican season is expected to be about 13% higher YOY.

## **Mexico and Dominican Republic Crop Information**

Volume shipped by variety on week ending 06/28/2025

\*Irradiation volumes not included