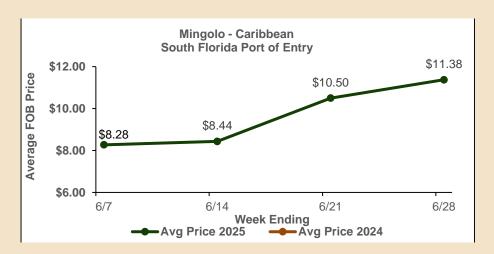

### Price per Box (\$) – By Fruit Size

Mingolo — Caribbean Port of Entry, South Florida

| Week Ending | Price                 | Count |   |       |       |       |       |    |  |
|-------------|-----------------------|-------|---|-------|-------|-------|-------|----|--|
|             |                       | 6     | 7 | 8     | 9     | 10    | 12    | 14 |  |
| 6/14/2025   | Average of Low Price  | -     | - | 9.50  | 7.00  | 6.00  | 6.00  | -  |  |
|             | Average of High Price | -     | - | 11.00 | 8.00  | 10.50 | 9.50  | -  |  |
| 6/21/2025   | Average of Low Price  | -     | - | -     | 10.00 | 10.00 | 10.00 | -  |  |
|             | Average of High Price | -     | - | -     | 11.00 | 11.00 | 11.00 | -  |  |
| 6/28/2025   | Average of Low Price  | -     | - | 10.00 | 10.00 | 10.00 | 10.00 | -  |  |
|             | Average of High Price | -     | - | 11.00 | 14.00 | 13.50 | 12.50 | -  |  |