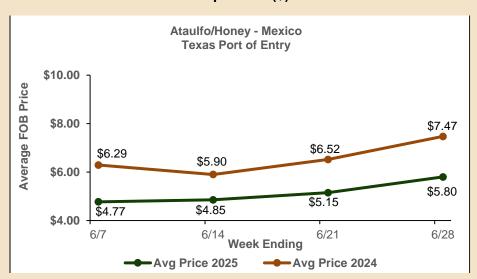

### Price per Box (\$) - By Fruit Size

Ataulfo/Honey — Mexico Port of Entry, Texas

| Week Ending | Price                 |      | Count |      |      |      |      |    |  |  |
|-------------|-----------------------|------|-------|------|------|------|------|----|--|--|
| Week Ending | FIICE                 | 12   | 14    | 16   | 18   | 20   | 22   | 24 |  |  |
| C/4 4/202E  | Average of Low Price  | 5.00 | 5.00  | 4.50 | 3.00 | 3.00 | 3.00 | -  |  |  |
| 6/14/2025   | Average of High Price | 7.00 | 8.00  | 5.50 | 5.50 | 5.00 | 3.75 | -  |  |  |
| C/04/000E   | Average of Low Price  | 5.00 | 5.00  | 4.50 | 3.00 | 3.00 | -    | -  |  |  |
| 6/21/2025   | Average of High Price | 7.00 | 8.00  | 5.50 | 5.50 | 5.00 | -    | -  |  |  |
| 6/29/2025   | Average of Low Price  | 6.00 | 6.00  | 5.50 | 4.50 | 4.50 | -    | -  |  |  |
| 6/28/2025   | Average of High Price | 7.00 | 7.00  | 6.50 | 5.50 | 5.50 | -    | -  |  |  |

### Price per Box (\$)

Dates are week-ending. Source: USDA Market News.

This recent price history information is provided by USDA Agricultural Market News Service and is presented in terms of average price per box for each major variety and size break for the week.