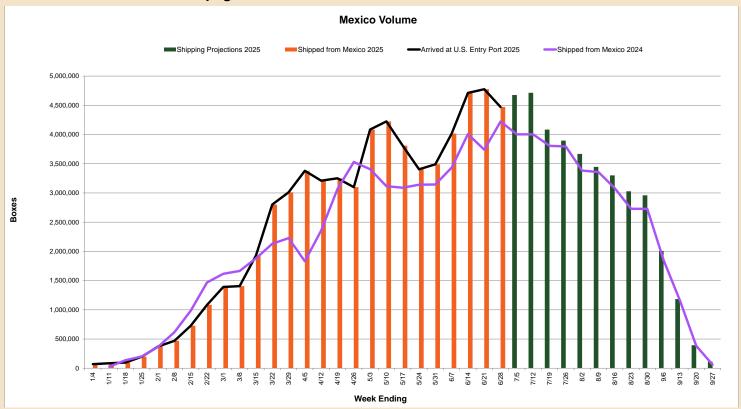

# **Mexico Crop Information**

- The Mexico mango season began the second week of January and will run until the last week of September with a projection of approximately **101 million** boxes.
- Mexico's main varieties are: Tommy Atkins (40%), Ataulfo/Honey (28%), Kent (22%), Keitt (7%) and others (3%)

### Volume on week ending 06/28/2025

- Volume shipped from Mexico was approximately **4,471,030** boxes for a total of **63,564,782** boxes for the season.
- During the same week in 2024, volume shipped from Mexico was 4,274,028 boxes for a total of 55,456,457 boxes.

# **Mexico Crop Information**

| Week     | Week                |                        | Shipping Projections<br>in Boxes 2025 |                        |                            |                               |                        | Shippe<br>in           | Arrived at<br>U.S. Entry<br>Port in Boxes<br>2025 <sup>2</sup> | Shipped from<br>Mexico in<br>boxes<br>2024 <sup>3-4-5</sup> |                               |                        |                        |
|----------|---------------------|------------------------|---------------------------------------|------------------------|----------------------------|-------------------------------|------------------------|------------------------|----------------------------------------------------------------|-------------------------------------------------------------|-------------------------------|------------------------|------------------------|
| We       | Ending <sup>1</sup> |                        | EMI                                   | EX <sup>4</sup>        |                            |                               |                        | EM                     | EMEX <sup>4</sup>                                              |                                                             |                               |                        |                        |
|          |                     | Total                  | Honey and<br>Similar                  | Round                  | Irradiation <sup>3-6</sup> | North<br>Sinaloa <sup>9</sup> | Total                  | Honey and<br>Similar   | Round                                                          | Irradiation <sup>3</sup>                                    | North<br>Sinaloa <sup>9</sup> | Total                  | Total                  |
| 1        | 1/4/25              | 69,584                 | -                                     | -                      | 69,584                     | -                             | 69,584                 | -                      | -                                                              | 69,584                                                      | -                             | 32,151                 |                        |
| 2        | 1/11/25             | 84,680                 | 4,480                                 | -                      | 80,200                     | -                             | 84,680                 | 4,480                  | -                                                              | 80,200                                                      | -                             | 66,965                 | 27,328                 |
| 3        | 1/18/25             | 97,053                 | 21,288                                | -                      | 75,765                     | -                             | 97,053                 | 21,288                 | -                                                              | 75,765                                                      | -                             | 74,927                 | 137,048                |
| 4        | 1/25/25             | 197,269                | 73,478                                | 2,016                  | 121,775                    | -                             | 197,269                | 73,478                 | 2,016                                                          | 121,775                                                     | -                             | 77,576                 | 201,411                |
| 5        | 2/1/25              | 371,651                | 225,606                               | -                      | 146,045                    | -                             | 371,651                | 225,606                | -                                                              | 146,045                                                     | -                             | 104,791                | 365,929                |
| 6        | 2/8/25              | 469,591                | 317,229                               |                        | 152,362                    | -                             | 469,591                | 317,229                |                                                                | 152,362                                                     | -                             | 157,329                | 616,529                |
| 7        | 2/15/25             | 727,215                | 330,731                               | 154,154                | 242,330                    | -                             | 727,215                | 330,731                | 154,154                                                        | 242,330                                                     | -                             | 229,883                | 984,523                |
| 8        | 2/22/25             | 1,083,710              | 395,663                               | 406,513                | 281,534                    | -                             | 1,083,710              | 395,663                | 406,513                                                        | 281,534                                                     | -                             | 248,801                | 1,468,688              |
| 9        | 3/1/25              | 1,391,039              | 454,765                               | 667,830                | 268,444                    | -                             | 1,391,039              | 454,765                | 667,830                                                        | 268,444                                                     | -                             | 600,876                | 1,616,808              |
| 10       | 3/8/25              | 1,404,567              | 568,054                               | 600,427                | 236,086                    | -                             | 1,404,567              | 568,054                | 600,427                                                        | 236,086                                                     | -                             | 823,832                | 1,664,266              |
| 11       | 3/15/25             | 1,928,244              | 906,820                               | 771,974                | 249,450                    | -                             | 1,928,244              | 906,820                | 771,974                                                        | 249,450                                                     | -                             | 712,268                | 1,880,777              |
| 12<br>13 | 3/22/25             | 2,800,453              | 1,292,445                             | 1,211,579<br>1,558,682 | 296,429                    | -                             | 2,800,453              | 1,292,445              | 1,211,579<br>1,558,682                                         | 296,429                                                     | -                             | 1,247,543              | 2,129,858<br>2,227,029 |
| 14       | 3/29/25<br>4/5/25   | 3,010,779<br>3.379.523 | 1,137,311<br>1.010.638                | 2,077,571              | 314,786<br>291,314         | -                             | 3,010,779<br>3,379,523 | 1,137,311<br>1.010.638 | 2.077.571                                                      | 314,786<br>291,314                                          | -                             | 2,056,358<br>2,212,086 | 1.831.270              |
| 15       | 4/5/25              | 3,210,667              | 864,918                               | 2,069,468              | 276,281                    |                               | 3,210,667              | 864,918                | 2,069,468                                                      | 276,281                                                     |                               | 1,762,177              | 2,357,157              |
| 16       | 4/12/25             | 3,251,031              | 886,240                               | 2,009,408              | 290,205                    |                               | 3,251,031              | 886,240                | 2,009,408                                                      | 290,205                                                     |                               | 2,686,718              | 3,067,360              |
| 17       | 4/26/25             | 3.099.478              | 793.632                               | 1,969,474              | 336.372                    | _                             | 3.099.478              | 793.632                | 1.969.474                                                      | 336.372                                                     |                               | 2,000,718              | 3.529.683              |
| 18       | 5/3/25              | 4,084,846              | 1,119,294                             | 2,507,263              | 458,289                    | _                             | 4,084,846              | 1,119,294              | 2,507,263                                                      | 458,289                                                     | _                             | 2,108,220              | 3,407,207              |
| 19       | 5/10/25             | 4,223,923              | 1,255,164                             | 2,496,082              | 472,677                    | _                             | 4,223,923              | 1,255,164              | 2,496,082                                                      | 472,677                                                     | _                             | 2,970,311              | 3,114,640              |
| 20       | 5/17/25             | 3,809,214              | 1,345,854                             | 2,105,705              | 357,655                    | _                             | 3,809,214              | 1,345,854              | 2,105,705                                                      | 357,655                                                     | -                             | 2,894,948              | 3,089,442              |
| 21       | 5/24/25             | 3,404,471              | 1,193,377                             | 1,827,717              | 383,377                    | _                             | 3,404,471              | 1,193,377              | 1,827,717                                                      | 383,377                                                     | _                             | 3,099,344              | 3,141,144              |
| 22       | 5/31/25             | 3,490,064              | 1,092,737                             | 2,067,422              | 329.905                    | _                             | 3,490,064              | 1,092,737              | 2,067,422                                                      | 329,905                                                     | -                             | 2,535,089              | 3,144,237              |
| 23       | 6/7/25              | 4,016,592              | 1,092,737                             | 2,655,616              | 359,366                    |                               | 4,016,592              | 1,092,737              | 2,655,616                                                      | 359,366                                                     |                               | 2,952,861              | 3,433,102              |
| 24       | 6/14/25             | 4,016,592              | 1,001,810                             | 3,420,003              | 276,705                    |                               | 4,010,592              | 1,001,810              | 3.420.003                                                      | 276,705                                                     | -                             | 2,625,472              | 4,007,124              |
| 25       |                     | , ,                    |                                       |                        |                            | -                             |                        |                        | -, -,                                                          |                                                             |                               |                        |                        |
|          | 6/21/25             | 4,775,509              | 923,719                               | 3,533,190              | 274,204                    | 44,396                        | 4,775,509              | 923,719                | 3,533,190                                                      | 274,204                                                     | 44,396                        | 2,587,020              | 3,739,869              |
| 26       | 6/28/25             | 4,471,030              | 593,643                               | 3,432,457              | 211,774                    | 233,156                       | 4,471,030              | 593,643                | 3,432,457                                                      | 211,774                                                     | 233,156                       | 2,871,665              | 4,274,028              |
| 27       | 7/5/25              | 4,676,067              | 451,186                               | 3,244,651              | 290,000                    | 690,230                       |                        |                        |                                                                |                                                             | -                             |                        | 4,003,527              |
| 28       | 7/12/25             | 4,713,959              | 362,508                               | 3,091,213              | 250,000                    | 1,010,238                     |                        |                        |                                                                |                                                             | -                             |                        | 4,002,515              |
| 29       | 7/19/25             | 4,084,787              | 155,378                               | 2,694,887              | 100,000                    | 1,134,522                     |                        |                        |                                                                |                                                             | -                             |                        | 3,806,370              |
| 30       | 7/26/25             | 3,895,726              | 119,937                               | 2,221,479              | 100,000                    | 1,454,310                     |                        |                        |                                                                |                                                             | -                             |                        | 3,795,933              |
| 31       | 8/2/25              | 3,667,440              | 160,546                               | 1,850,634              | 120,000                    | 1,536,260                     |                        |                        |                                                                |                                                             | -                             |                        | 3,382,528              |
| 32       | 8/9/25              | 3,446,375              | 193,589                               | 1,420,457              | 110,000                    | 1,722,330                     |                        |                        |                                                                |                                                             | -                             |                        | 3,358,419              |
| 33       | 8/16/25             | 3,300,784              | 167,410                               | 1,135,154              | 100,000                    | 1,898,220                     |                        |                        |                                                                |                                                             | -                             |                        | 3,082,476              |
| 34       | 8/23/25             | 3,028,252              | 108,299                               | 648,636                | 105,000                    | 2,166,318                     |                        |                        |                                                                |                                                             | -                             |                        | 2,730,024              |
| 35       | 8/30/25             | 2,958,801              | 91,257                                | 273,926                | 100,000                    | 2,493,618                     |                        |                        |                                                                |                                                             | -                             |                        | 2,727,262              |
| 36       | 9/6/25              | 2,007,739              | 11,128                                | 120,291                | 110,000                    | 1,766,320                     |                        |                        |                                                                |                                                             | -                             |                        | 1,848,598              |
| 37       | 9/13/25             | 1,183,979              | -                                     | 73,357                 | 100,000                    | 1,010,622                     |                        |                        |                                                                |                                                             | -                             |                        | 1,158,893              |
| 38       | 9/20/25             | 393,318                | -                                     | 27,000                 | 80,000                     | 286,318                       |                        |                        |                                                                |                                                             | -                             |                        | 383,315                |
| 39       | 9/27/25             | 112,554                | -                                     | -                      | 70.000                     | 42,554                        |                        |                        |                                                                |                                                             | -                             |                        | 60.901                 |
|          | ubtotal             | 101,034,563            | 20.645.824                            | 54,411,413             | 8,487,914                  | 17,489,412                    | 63.564.782             | 18,824,587             | 37,609,729                                                     | 6.852.914                                                   | 277,552                       | 39.998.489             | 89,797,218             |