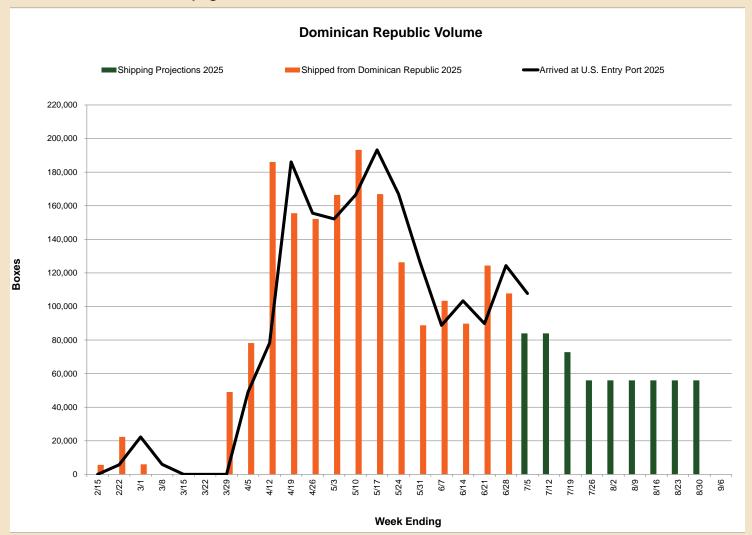

# **Dominican Republic Crop Information**

• The Dominican Republic mango season will begin in the second week of February and will run until the last week of August with a projection of approximately **2.4 million** boxes.

### Volume on week ending 06/28/2025

 Volume shipped from Dominican Republic was approximately 107,778 boxes for a total of 1,822,208 boxes for the season.

# **Dominican Republic Crop Information**

| Week | Week<br>Ending¹ | Shipping<br>Projection<br>in Boxes<br>2025 <sup>11</sup> | Shipped from<br>Dominican Republic<br>in Boxes<br>2025 <sup>11</sup> | Arrived at U.S.<br>Entry Port<br>in Boxes<br>2025 <sup>11</sup> |
|------|-----------------|----------------------------------------------------------|----------------------------------------------------------------------|-----------------------------------------------------------------|
| 7    | 2/15/25         | 5,696                                                    | 5,696                                                                | -                                                               |
| 8    | 2/22/25         | 22,312                                                   | 22,312                                                               | 5,696                                                           |
| 9    | 3/1/25          | 5,992                                                    | 5,992                                                                | 22,312                                                          |
| 10   | 3/8/25          | -                                                        | -                                                                    | 5,992                                                           |
| 11   | 3/15/25         | -                                                        | -                                                                    | -                                                               |
| 12   | 3/22/25         | -                                                        | -                                                                    | -                                                               |
| 13   | 3/29/25         | 49,063                                                   | 49,063                                                               | -                                                               |
| 14   | 4/5/25          | 78,235                                                   | 78,235                                                               | 49,063                                                          |
| 15   | 4/12/25         | 186,087                                                  | 186,087                                                              | 78,235                                                          |
| 16   | 4/19/25         | 155,562                                                  | 155,562                                                              | 186,087                                                         |
| 17   | 4/26/25         | 152,156                                                  | 152,156                                                              | 155,562                                                         |
| 18   | 5/3/25          | 166,441                                                  | 166,441                                                              | 152,156                                                         |
| 19   | 5/10/25         | 193,280                                                  | 193,280                                                              | 166,441                                                         |
| 20   | 5/17/25         | 166,945                                                  | 166,945                                                              | 193,280                                                         |
| 21   | 5/24/25         | 126,338                                                  | 126,338                                                              | 166,945                                                         |
| 22   | 5/31/25         | 88,787                                                   | 88,787                                                               | 126,338                                                         |
| 23   | 6/7/25          | 103,377                                                  | 103,377                                                              | 88,787                                                          |
| 24   | 6/14/25         | 89,788                                                   | 89,788                                                               | 103,377                                                         |
| 25   | 6/21/25         | 124,371                                                  | 124,371                                                              | 89,788                                                          |
| 26   | 6/28/25         | 107,778                                                  | 107,778                                                              | 124,371                                                         |
| 27   | 7/5/25          | 84,000                                                   |                                                                      | 107,778                                                         |
| 28   | 7/12/25         | 84,000                                                   |                                                                      |                                                                 |
| 29   | 7/19/25         | 72,800                                                   |                                                                      |                                                                 |
| 30   | 7/26/25         | 56,000                                                   |                                                                      |                                                                 |
| 31   | 8/2/25          | 56,000                                                   |                                                                      |                                                                 |
| 32   | 8/9/25          | 56,000                                                   |                                                                      |                                                                 |
| 33   | 8/16/25         | 56,000                                                   |                                                                      |                                                                 |
| 34   | 8/23/25         | 56,000                                                   |                                                                      |                                                                 |
| 35   | 8/30/25         | 56,000                                                   |                                                                      |                                                                 |
| 36   | 9/6/25          | -                                                        |                                                                      |                                                                 |
| Suk  | ototal          | 2,399,008                                                | 1,822,208                                                            | 1,822,208                                                       |