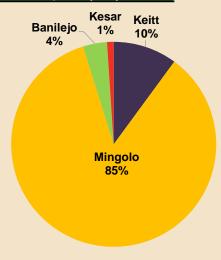

Volume shipped by variety on week ending 06/28/2025

# **Dominican Republic Crop Information**

Mingolo volume shipped by count (%) - Average for the season (PROMANGO-DR)

|             | Variety | X-L   | .arge |     | Large |     |     | nall |  |  |
|-------------|---------|-------|-------|-----|-------|-----|-----|------|--|--|
| Week ending |         | Count |       |     |       |     |     |      |  |  |
|             |         | 6     | 7     | 8   | 9     | 10  | 12  | 14   |  |  |
| 6/14/2025   |         | -     | 8%    | 16% | 26%   | 26% | 23% | 1%   |  |  |
| 6/21/2025   | Mingolo | -     | 6%    | 13% | 31%   | 24% | 25% | 1%   |  |  |
| 6/28/2025   |         | -     | 5%    | 13% | 34%   | 22% | 24% | 2%   |  |  |