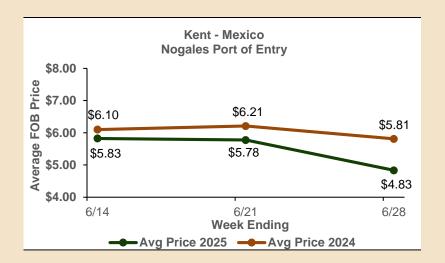

### Kent — Mexico Port of Entry, Nogales

| Week Ending | Price                 | Count |      |      |      |      |      |    |  |
|-------------|-----------------------|-------|------|------|------|------|------|----|--|
|             |                       | 6     | 7    | 8    | 9    | 10   | 12   | 14 |  |
| 6/14/2025   | Average of Low Price  | 5.50  | 5.50 | 5.50 | 4.50 | 4.50 | -    | -  |  |
|             | Average of High Price | 7.00  | 7.00 | 6.75 | 6.00 | 6.00 | -    | -  |  |
| 6/21/2025   | Average of Low Price  | 5.50  | 5.50 | 5.50 | 4.50 | 4.25 | -    | -  |  |
|             | Average of High Price | 7.25  | 7.00 | 6.50 | 6.25 | 5.50 | -    | -  |  |
| 6/28/2025   | Average of Low Price  | 5.25  | 5.00 | 4.50 | 3.75 | 3.50 | 3.50 | -  |  |
|             | Average of High Price | 6.50  | 6.00 | 6.00 | 5.50 | 4.50 | 4.00 | -  |  |