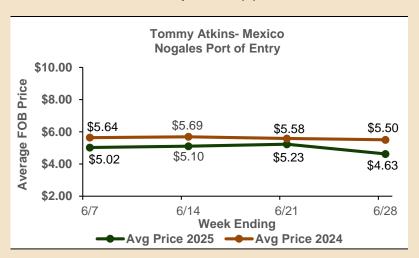

### Price per Box (\$) - By Fruit Size

Tommy Atkins — Mexico Port of Entry, Nogales

| Week Ending | Price                 |      |      |      | Count |      |      |    |
|-------------|-----------------------|------|------|------|-------|------|------|----|
| week Ending | Frice                 | 6    | 7    | 8    | 9     | 10   | 12   | 14 |
| 6/14/2025   | Average of Low Price  | 5.00 | 5.00 | 5.00 | 4.50  | 4.50 | 4.25 | -  |
| 6/14/2025   | Average of High Price | 6.00 | 6.00 | 5.50 | 5.25  | 5.25 | 5.00 | -  |
| 6/21/2025   | Average of Low Price  | 5.00 | 5.00 | 4.50 | 4.25  | 4.00 | -    | -  |
| 0/21/2025   | Average of High Price | 6.50 | 6.50 | 6.00 | 5.75  | 4.75 | -    | -  |
| 6/28/2025   | Average of Low Price  | 5.00 | 4.50 | 4.25 | 4.00  | 3.50 | 3.50 | -  |
| 0/20/2023   | Average of High Price | 6.00 | 6.00 | 5.50 | 5.00  | 4.25 | 4.00 | -  |