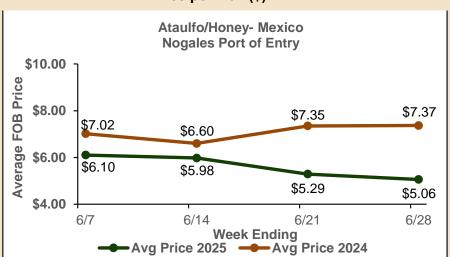

### Price per Box (\$) - By Fruit Size

Ataulfo/Honey — Mexico Port of Entry, Nogales

| Week Ending   | Price                 |      | Count |      |      |      |      |    |  |  |
|---------------|-----------------------|------|-------|------|------|------|------|----|--|--|
| Week Litaling | FIICE                 | 12   | 14    | 16   | 18   | 20   | 22   | 24 |  |  |
| 6/14/2025     | Average of Low Price  | 7.00 | 6.50  | 5.50 | 4.50 | 4.00 | 4.00 | -  |  |  |
| 6/14/2025     | Average of High Price | 8.50 | 7.75  | 7.00 | 6.00 | 5.50 | 5.50 | -  |  |  |
| 6/04/0005     | Average of Low Price  | 5.00 | 5.00  | 5.00 | 4.50 | 4.00 | 4.00 | -  |  |  |
| 6/21/2025     | Average of High Price | 7.75 | 7.25  | 6.00 | 5.50 | 5.00 | 4.50 | -  |  |  |
| 6/28/2025     | Average of Low Price  | 6.00 | 5.50  | 5.00 | 4.00 | 4.00 | 3.50 | -  |  |  |
| 0/26/2025     | Average of High Price | 6.75 | 6.50  | 5.75 | 5.00 | 4.50 | 4.25 | -  |  |  |

### Price per Box (\$)

Dates are week-ending. Source: USDA Market News.

This recent price history information is provided by USDA Agricultural Market News Service and is presented in terms of average price per box for each major variety and size break for the week.