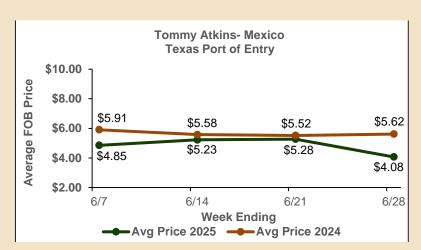

### Price per Box (\$) - By Fruit Size

Tommy Atkins — Mexico Port of Entry, Texas

| Week Ending | Price                 |      |      |      | Count |      |    |    |
|-------------|-----------------------|------|------|------|-------|------|----|----|
| Week Ending | Frice                 | 6    | 7    | 8    | 9     | 10   | 12 | 14 |
| 6/14/2025   | Average of Low Price  | 5.00 | 5.00 | 5.00 | 4.50  | 3.50 | -  | -  |
| 6/14/2025   | Average of High Price | 6.50 | 6.50 | 6.00 | 5.25  | 5.00 | -  | -  |
| 6/21/2025   | Average of Low Price  | 5.00 | 5.00 | 5.00 | 4.50  | 4.00 | -  | -  |
| 6/21/2025   | Average of High Price | 6.50 | 6.50 | 6.00 | 5.25  | 5.00 | -  | -  |
| 6/28/2025   | Average of Low Price  | 4.00 | 4.00 | 4.00 | 3.00  | 3.00 | -  | -  |
| 6/28/2025   | Average of High Price | 5.00 | 5.00 | 5.00 | 4.00  | 3.75 | -  | -  |