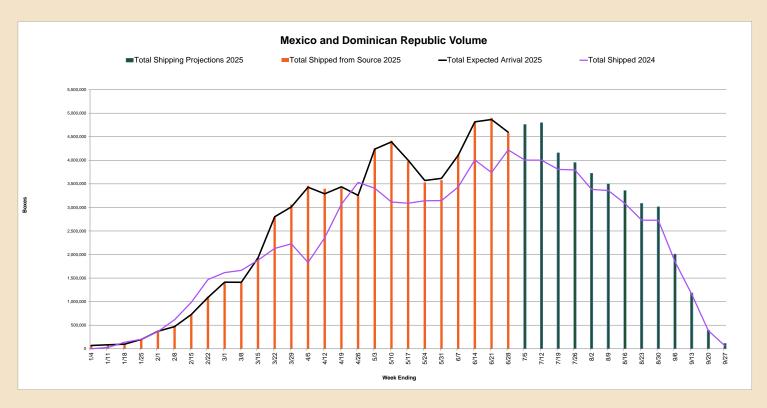

### **SUMMARY: Mexico and Dominican Republic**

- ◆ **EXPORTING REGIONS: Mexico and Dominican Republic** are currently harvesting and/or packing.
- VARIETIES: There are currently THREE main mango varieties shipped to the US market: Kent (59%), Tommy Atkins (21%) and Ataulfo/Honey (18%). There are also limited supply of Mingolo, Keitt, Mallika, Nam Doc Mai, Thai, Manila, Banilejo and Kesar. See page 3.
- **SIZING:** (Ataulfo/Honey: Large = size 16 and larger, Small = size 18 and smaller. Round mangos: Extra Large = 7 and larger, Large = sizes 8 and 10, Small = 12 and smaller.)
- ▶ **RECENT VOLUMES:** Total mango volume shipped on week ending **06/28/2025** was approximately **4,578,808 boxes**.
  - ♦ Mexico: Volume shipped was approximately 4,471,030 boxes for a total of 63,564,782 boxes for the season.
  - ♦ **Dominican Republic:** Volume shipped was approximately **107,778** boxes for a total of **1,822,208** boxes for the season.
- FUTURE VOLUMES: Overall mango volume shipped from week 27 (07/05/2025) to week 31 (08/02/2025) is expected to be about 13% higher YOY, with arrivals expected from week 28 to 32. The 2025 Mexican season is expected to be about 13% higher YOY.

<u>Please note:</u> U.S. entry ports report incoming volume on different schedules; some report daily and some weekly. This causes discrepancies between the volume shipped from the source and the volume arrived at the U.S. entry ports in any given week.

## **Mexico and Dominican Republic Crop Information**

| Week | Week<br>Ending¹ | Total Shipping Projection<br>in Boxes<br>2025 <sup>4-5-8-11</sup> | Total Shipped from<br>Source<br>in Boxes<br>2025 <sup>4–5–11</sup> | Total expected Arrival at U.S. Entry Port in Boxes 2025 <sup>8</sup> | Total Shipped from<br>Source in Boxes<br>2024 <sup>4-5-11</sup> |
|------|-----------------|-------------------------------------------------------------------|--------------------------------------------------------------------|----------------------------------------------------------------------|-----------------------------------------------------------------|
| 1    | 1/4/25          | 69,584                                                            | 69,584                                                             | 69,584                                                               | -                                                               |
| 2    | 1/11/25         | 84,680                                                            | 84,680                                                             | 84,680                                                               | 27,328                                                          |
| 3    | 1/18/25         | 97,053                                                            | 97,053                                                             | 97,053                                                               | 137,048                                                         |
| 4    | 1/25/25         | 197,269                                                           | 197,269                                                            | 197,269                                                              | 201,411                                                         |
| 5    | 2/1/25          | 371,651                                                           | 371,651                                                            | 371,651                                                              | 365,929                                                         |
| 6    | 2/8/25          | 469,591                                                           | 469,591                                                            | 469,591                                                              | 616,529                                                         |
| 7    | 2/15/25         | 732,911                                                           | 732,911                                                            | 727,215                                                              | 984,523                                                         |
| 8    | 2/22/25         | 1,106,022                                                         | 1,106,022                                                          | 1,089,406                                                            | 1,468,688                                                       |
| 9    | 3/1/25          | 1,397,031                                                         | 1,397,031                                                          | 1,413,351                                                            | 1,616,808                                                       |
| 10   | 3/8/25          | 1,404,567                                                         | 1,404,567                                                          | 1,410,559                                                            | 1,664,266                                                       |
| 11   | 3/15/25         | 1,928,244                                                         | 1,928,244                                                          | 1,928,244                                                            | 1,880,777                                                       |
| 12   | 3/22/25         | 2,800,453                                                         | 2,800,453                                                          | 2,800,453                                                            | 2,129,858                                                       |
| 13   | 3/29/25         | 3,059,842                                                         | 3,059,842                                                          | 3,010,779                                                            | 2,227,029                                                       |
| 14   | 4/5/25          | 3,457,758                                                         | 3,457,758                                                          | 3,428,586                                                            | 1,831,270                                                       |
| 15   | 4/12/25         | 3,396,754                                                         | 3,396,754                                                          | 3,288,902                                                            | 2,357,157                                                       |
| 16   | 4/19/25         | 3,406,593                                                         | 3,406,593                                                          | 3,437,118                                                            | 3,067,360                                                       |
| 17   | 4/26/25         | 3,251,634                                                         | 3,251,634                                                          | 3,255,040                                                            | 3,529,683                                                       |
| 18   | 5/3/25          | 4,251,287                                                         | 4,251,287                                                          | 4,237,002                                                            | 3,407,207                                                       |
| 19   | 5/10/25         | 4,417,203                                                         | 4,417,203                                                          | 4,390,364                                                            | 3,114,640                                                       |
| 20   | 5/17/25         | 3,976,159                                                         | 3,976,159                                                          | 4,002,494                                                            | 3,089,442                                                       |
| 21   | 5/24/25         | 3,530,809                                                         | 3,530,809                                                          | 3,571,416                                                            | 3,141,144                                                       |
| 22   | 5/31/25         | 3,578,851                                                         | 3,578,851                                                          | 3,616,402                                                            | 3,144,237                                                       |
| 23   | 6/7/25          | 4,119,969                                                         | 4,119,969                                                          | 4,105,379                                                            | 3,433,102                                                       |
| 24   | 6/14/25         | 4,802,387                                                         | 4,802,387                                                          | 4,815,976                                                            | 4,007,124                                                       |
| 25   | 6/21/25         | 4,899,880                                                         | 4,899,880                                                          | 4,865,297                                                            | 3,739,869                                                       |
| 26   | 6/28/25         | 4,578,808                                                         | 4,578,808                                                          | 4,595,401                                                            | 4,221,703                                                       |
| 27   | 7/5/25          | 4,760,067                                                         | · ·                                                                | · · ·                                                                | 4,003,527                                                       |
| 28   | 7/12/25         | 4,797,959                                                         |                                                                    |                                                                      | 4,002,515                                                       |
| 29   | 7/19/25         | 4,157,587                                                         |                                                                    |                                                                      | 3,806,370                                                       |
| 30   | 7/26/25         | 3,951,726                                                         |                                                                    |                                                                      | 3,795,933                                                       |
| 31   | 8/2/25          | 3,723,440                                                         |                                                                    |                                                                      | 3,382,528                                                       |
| 32   | 8/9/25          | 3,502,375                                                         |                                                                    |                                                                      | 3,358,419                                                       |
| 33   | 8/16/25         | 3,356,784                                                         |                                                                    |                                                                      | 3,082,476                                                       |
| 34   | 8/23/25         | 3,084,252                                                         |                                                                    |                                                                      | 2,730,024                                                       |
| 35   | 8/30/25         | 3,014,801                                                         |                                                                    |                                                                      | 2,727,262                                                       |
| 36   | 9/6/25          | 2,007,739                                                         |                                                                    |                                                                      | 1,848,598                                                       |
| 37   | 9/13/25         | 1,183,979                                                         |                                                                    |                                                                      | 1,158,893                                                       |
| 38   | 9/20/25         | 393,318                                                           |                                                                    |                                                                      | 383,315                                                         |
| 39   | 9/27/25         | 112,554                                                           |                                                                    |                                                                      | 60,901                                                          |
|      | Total           | 103,433,571                                                       | 65.386.990                                                         | 65,279,212                                                           | 89,744,893                                                      |