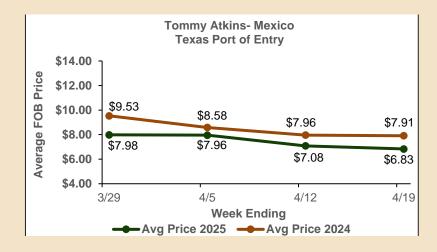

#### Tommy Atkins — Mexico Port of Entry, Texas

#### Price per Box (\$)

Dates are week-ending. Source: USDA Market News.

Prices shown represent averages of the high and low prices paid at the point of importation for that week. These are F.O.B. prices at points of production or points of entry for imports. They may include promotional allowances or other incentives. Brokerage fees paid by the shipper are included in the price reported.

#### Price per Box (\$) – By Fruit Size

| Week Ending | Price                 | Count |      |      |      |      |      |    |  |
|-------------|-----------------------|-------|------|------|------|------|------|----|--|
| Week Ending |                       | 6     | 7    | 8    | 9    | 10   | 12   | 14 |  |
| 4/5/2025    | Average of Low Price  | 7.75  | 8.00 | 7.75 | 7.50 | 7.00 | 7.00 | -  |  |
|             | Average of High Price | 9.00  | 9.00 | 9.00 | 8.00 | 7.75 | 7.75 | -  |  |
| 4/12/2025   | Average of Low Price  | 7.00  | 7.25 | 7.00 | 6.75 | 5.00 | 4.50 | -  |  |
|             | Average of High Price | 8.50  | 8.50 | 9.00 | 7.50 | 7.00 | 7.00 | -  |  |
| 4/19/2025   | Average of Low Price  | 7.50  | 7.50 | 7.00 | 6.50 | 5.00 | 4.50 | -  |  |
|             | Average of High Price | 8.50  | 8.50 | 8.00 | 7.50 | 6.00 | 5.50 | -  |  |