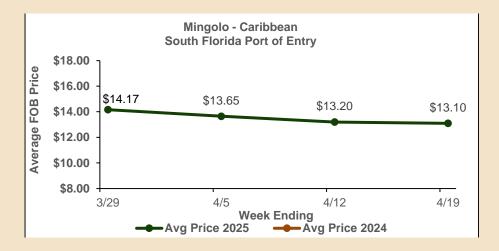

#### Mingolo — Caribbean Port of Entry, South Florida

#### Price per Box (\$)

Dates are week-ending. Source: USDA Market News.

Prices shown represent averages of the high and low prices paid at the point of importation for that week. These are F.O.B. prices at points of production or points of entry for imports. They may include promotional allowances or other incentives. Brokerage fees paid by the shipper are included in the price reported.

#### Count Week Ending Price 6 7 8 9 10 12 14 Average of Low Price 13.00 13.00 13.00 12.00 12.00 \_ 4/5/2025 14.75 15.00 14.00 Average of High Price 14.75 15.00 -\_ Average of Low Price -14.50 -13.50 13.50 12.50 10.50 4/12/2025 Average of High Price 14.50 -14.50 14.50 13.50 10.50 -Average of Low Price -13.50 -13.50 13.50 12.50 10.50 4/19/2025 14.50 \_ 14.50 14.50 13.50 10.50 Average of High Price \_