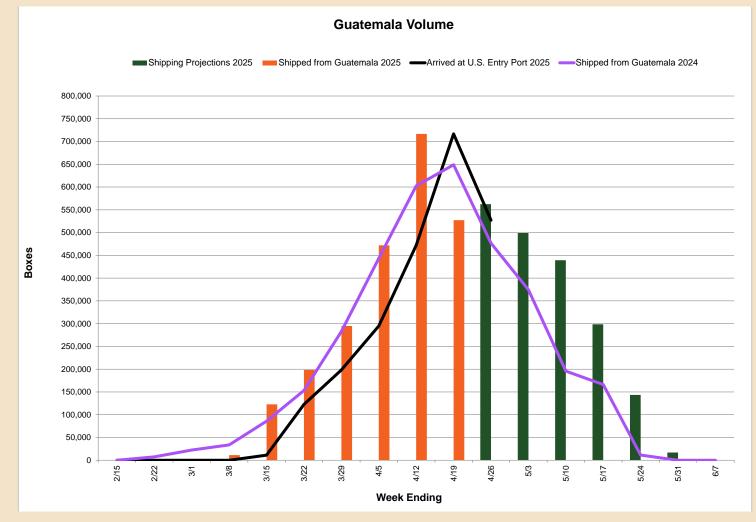

### **Cuatemala Crop Information**

- The Guatemalan mango season will begin in the last week of February and will run until the last week of May with a projection of approximately **4.3 million** boxes.
- Last season Guatemala's main varieties were: Tommy Atkins (92%), Keitt (7%) and others (1%)

#### Volume on week ending 04/19/2025

- Volume shipped from Guatemala was approximately **527,187** boxes for a total of **2,343,211** boxes for the season.
- During the same week in 2024, volume shipped from Guatemala was 648,900 boxes for a total of 2,280,239 boxes

### **Cuatemala Crop Information**

| Veek | Week<br>Ending <sup>1</sup> | Shipping<br>Projection<br>in Boxes<br>2025 <sup>9</sup> | Shipped from<br>Guatemala<br>in Boxes<br>2025 <sup>9</sup> | Arrived at U.S.<br>Entry Port<br>in Boxes<br>2025 <sup>s</sup> | Shipped from<br>Guatemala<br>in Boxes<br>2024 <sup>3</sup> |
|------|-----------------------------|---------------------------------------------------------|------------------------------------------------------------|----------------------------------------------------------------|------------------------------------------------------------|
| 7    | 2/15/25                     | -                                                       | -                                                          | -                                                              | -                                                          |
| 8    | 2/22/25                     | -                                                       | -                                                          | -                                                              | 7,385                                                      |
| 9    | 3/1/25                      | -                                                       | -                                                          | -                                                              | 22,400                                                     |
| 10   | 3/8/25                      | 11,244                                                  | 11,244                                                     | -                                                              | 33,700                                                     |
| 11   | 3/15/25                     | 122,703                                                 | 122,703                                                    | 11,244                                                         | 85,848                                                     |
| 12   | 3/22/25                     | 198,342                                                 | 198,342                                                    | 122,703                                                        | 153,342                                                    |
| 13   | 3/29/25                     | 294,933                                                 | 294,933                                                    | 198,342                                                        | 282,683                                                    |
| 14   | 4/5/25                      | 472,068                                                 | 472,068                                                    | 294,933                                                        | 443,472                                                    |
| 15   | 4/12/25                     | 716,734                                                 | 716,734                                                    | 472,068                                                        | 602,509                                                    |
| 16   | 4/19/25                     | 527,187                                                 | 527,187                                                    | 716,734                                                        | 648,900                                                    |
| 17   | 4/26/25                     | 562,376                                                 |                                                            | 527,187                                                        | 476,609                                                    |
| 18   | 5/3/25                      | 499,016                                                 |                                                            |                                                                | 374,431                                                    |
| 19   | 5/10/25                     | 439,341                                                 |                                                            |                                                                | 195,600                                                    |
| 20   | 5/17/25                     | 298,543                                                 |                                                            |                                                                | 166,200                                                    |
| 21   | 5/24/25                     | 143,503                                                 |                                                            |                                                                | 11,400                                                     |
| 22   | 5/31/25                     | 17,100                                                  |                                                            |                                                                | -                                                          |
| 23   | 6/7/25                      | -                                                       |                                                            |                                                                | -                                                          |
| Sub  | total                       | 4,303,090                                               | 2,343,211                                                  | 2,343,211                                                      | 3,504,479                                                  |