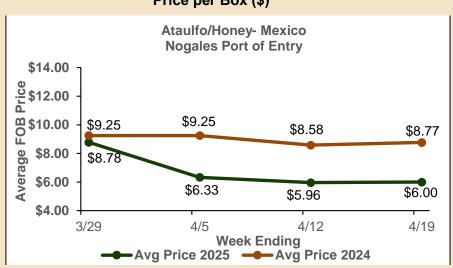

#### Ataulfo/Honey — Mexico Port of Entry, Nogales

#### Price per Box (\$)

Dates are week-ending. Source: USDA Market News.

Prices shown represent averages of the high and low prices paid at the point of importation for that week. These are F.O.B. prices at points of production or points of entry for imports. They may include promotional allowances or other incentives. Brokerage fees paid by the shipper are included in the price reported.