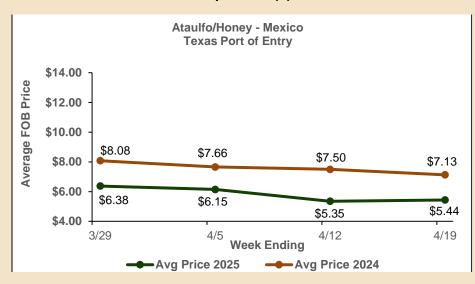

#### Ataulfo/Honey — Mexico Port of Entry, Texas

#### Price per Box (\$)

Dates are week-ending. Source: USDA Market News.

Prices shown represent averages of the high and low prices paid at the point of importation for that week. These are F.O.B. prices at points of production or points of entry for imports. They may include promotional allowances or other incentives. Brokerage fees paid by the shipper are included in the price reported.