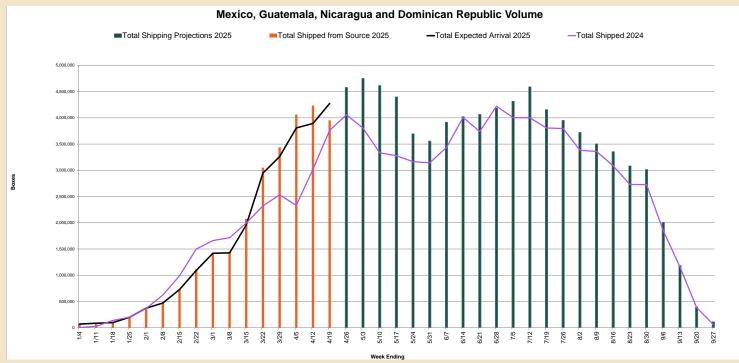

### SUMMARY: Mexico, Guatemala, Nicaragua and Dominican Republic

- **EXPORTING REGIONS: Mexico, Guatemala, Nicaragua and Dominican Republic** are currently harvesting and/or packing.
- VARIETIES: There are currently TWO main mango varieties shipped to the US market: Tommy Atkins (70%) and Ataulfo/ Honey (24%) There are also limited supply of Haden, Kent, Mingolo, Manilla and Thai. See page 3.
- SIZINC: (Ataulfo/Honey: Large = size 16 and larger, Small = size 18 and smaller. Round mangos: Extra Large = 7 and larger, Large = sizes 8 and 10, Small = 12 and smaller.)
- **RECENT VOLUMES:** Total mango volume shipped on week ending 04/19/2025 was approximately 3,951,780 boxes.
  - ♦ Mexico: Volume shipped was approximately 3,251,031 boxes for a total of 23,477,056 boxes for the season.
  - ◊ Guatemala: Volume shipped was approximately 527,187 boxes for a total of 2,343,211 boxes for the season.
  - ◊ Nicaragua: Volume shipped was approximately 18,000 boxes for a total of 466,675 boxes for the season.
  - Dominican Republic: Volume shipped was approximately 155,562 boxes for a total of 502,947 boxes for the season.
- FUTURE VOLUMES: Overall mango volume shipped from week 17 (04/26/2025) to week 21 (05/24/2025) is expected to be about 25% higher YOY, with arrivals expected from week 18 to 22. The 2025 Mexican season is expected to be about 10% higher YOY. The 2025 Guatemalan season is expected to be about 23% higher YOY. The 2025 Nicaraguan season is expected to be about 74% higher YOY.

### Mexico, Guatemala, Nicaragua and Dominican Republic Crop Information

| Week | Week<br>Ending <sup>1</sup> | Total Shipping Projection<br>in Boxes<br>2025 <sup>4-7-8-9-10-11</sup> | Total Shipped from<br>Source<br>in Boxes<br>2025 <sup>4-7-8-9-10−11</sup> | Total expected Arrival at<br>U.S. Entry Port in Boxes<br>2025 <sup>°</sup> | Total Shipped from<br>Source in Boxes<br>2024⁴ <sup>-7-8-9−10</sup> |
|------|-----------------------------|------------------------------------------------------------------------|---------------------------------------------------------------------------|----------------------------------------------------------------------------|---------------------------------------------------------------------|
| 1    | 1/4/25                      | 69,584                                                                 | 69,584                                                                    | 69,584                                                                     | -                                                                   |
| 2    | 1/11/25                     | 84,680                                                                 | 84,680                                                                    | 84,680                                                                     | 27,328                                                              |
| 3    | 1/18/25                     | 97,053                                                                 | 97,053                                                                    | 97,053                                                                     | 137,048                                                             |
| 4    | 1/25/25                     | 197,269                                                                | 197,269                                                                   | 197,269                                                                    | 201,411                                                             |
| 5    | 2/1/25                      | 371,651                                                                | 371,651                                                                   | 371,651                                                                    | 365,929                                                             |
| 6    | 2/8/25                      | 469,591                                                                | 469,591                                                                   | 469,591                                                                    | 622,186                                                             |
| 7    | 2/15/25                     | 732,911                                                                | 732,911                                                                   | 727,215                                                                    | 988,544                                                             |
| 8    | 2/22/25                     | 1,111,475                                                              | 1,111,475                                                                 | 1,089,406                                                                  | 1,497,916                                                           |
| 9    | 3/1/25                      | 1,412,162                                                              | 1,412,162                                                                 | 1,418,804                                                                  | 1,660,370                                                           |
| 10   | 3/8/25                      | 1,433,780                                                              | 1,433,780                                                                 | 1,425,690                                                                  | 1,714,866                                                           |
| 11   | 3/15/25                     | 2,074,616                                                              | 2,074,616                                                                 | 1,957,457                                                                  | 1,994,725                                                           |
| 12   | 3/22/25                     | 3,049,848                                                              | 3,049,848                                                                 | 2,946,825                                                                  | 2,322,700                                                           |
| 13   | 3/29/25                     | 3,438,175                                                              | 3,438,175                                                                 | 3,260,174                                                                  | 2,532,312                                                           |
| 14   | 4/5/25                      | 4,061,826                                                              | 4,061,826                                                                 | 3,806,919                                                                  | 2,331,542                                                           |
| 15   | 4/12/25                     | 4,233,488                                                              | 4,233,488                                                                 | 3,892,970                                                                  | 3,022,066                                                           |
| 16   | 4/19/25                     | 3,951,780                                                              | 3,951,780                                                                 | 4,273,852                                                                  | 3,761,860                                                           |
| 17   | 4/26/25                     | 4,580,135                                                              |                                                                           |                                                                            | 4,057,592                                                           |
| 18   | 5/3/25                      | 4,751,599                                                              |                                                                           |                                                                            | 3,804,438                                                           |
| 19   | 5/10/25                     | 4,616,708                                                              |                                                                           |                                                                            | 3,333,040                                                           |
| 20   | 5/17/25                     | 4,398,510                                                              |                                                                           |                                                                            | 3,278,442                                                           |
| 21   | 5/24/25                     | 3,697,259                                                              |                                                                           |                                                                            | 3,163,946                                                           |
| 22   | 5/31/25                     | 3,557,415                                                              |                                                                           |                                                                            | 3,144,237                                                           |
| 23   | 6/7/25                      | 3,917,541                                                              |                                                                           |                                                                            | 3,433,102                                                           |
| 24   | 6/14/25                     | 4,024,135                                                              |                                                                           |                                                                            | 4,007,124                                                           |
| 25   | 6/21/25                     | 4,065,291                                                              |                                                                           |                                                                            | 3,739,869                                                           |
| 26   | 6/28/25                     | 4,185,109                                                              |                                                                           |                                                                            | 4,221,703                                                           |
| 27   | 7/5/25                      | 4,316,818                                                              |                                                                           |                                                                            | 4,003,527                                                           |
| 28   | 7/12/25                     | 4,591,674                                                              |                                                                           |                                                                            | 4,002,515                                                           |
| 29   | 7/19/25                     | 4,157,587                                                              |                                                                           |                                                                            | 3,806,370                                                           |
| 30   | 7/26/25                     | 3,951,726                                                              |                                                                           |                                                                            | 3,795,933                                                           |
| 31   | 8/2/25                      | 3,723,440                                                              |                                                                           |                                                                            | 3,382,528                                                           |
| 32   | 8/9/25                      | 3,502,375                                                              |                                                                           |                                                                            | 3,358,419                                                           |
| 33   | 8/16/25                     | 3,356,784                                                              |                                                                           |                                                                            | 3,082,476                                                           |
| 34   | 8/23/25                     | 3,084,252                                                              |                                                                           |                                                                            | 2,730,024                                                           |
| 35   | 8/30/25                     | 3,014,801                                                              |                                                                           |                                                                            | 2,727,262                                                           |
| 36   | 9/6/25                      | 2,007,739                                                              |                                                                           |                                                                            | 1,848,598                                                           |
| 37   | 9/13/25                     | 1,183,979                                                              |                                                                           |                                                                            | 1,158,893                                                           |
| 38   | 9/20/25                     | 393,318                                                                |                                                                           |                                                                            | 383,315                                                             |
| 39   | 9/27/25                     | 112,554                                                                |                                                                           |                                                                            | 60,901                                                              |
|      | Total                       | 105,980,637                                                            | 26,789,889                                                                | 26,089,140                                                                 | 93,705,057                                                          |

#### Please note:

Boxes are 8.8 lbs (4 kg).<sup>1</sup>Dates are week-ending. These are shipping weeks.<sup>4</sup>Source: EMEX<sup>2</sup>Source: USDA—AMS<sup>5</sup>Source: USDA—APHIS<sup>9</sup>Source: MANGOZ<sup>10</sup>Source: APEN<sup>8</sup>Source: National Mango Board (NMB)<sup>9</sup>Source: AGEXPORT<sup>11</sup>Source: PROMANGO-DR

Dates are week-ending. For Shipping Projections and Volume Shipped from Source, 2-3 days from Mexico, 3-10 days from Guatemala and 1 week from Nicaragua and Dominican Republic for arrival at U.S. Ports.