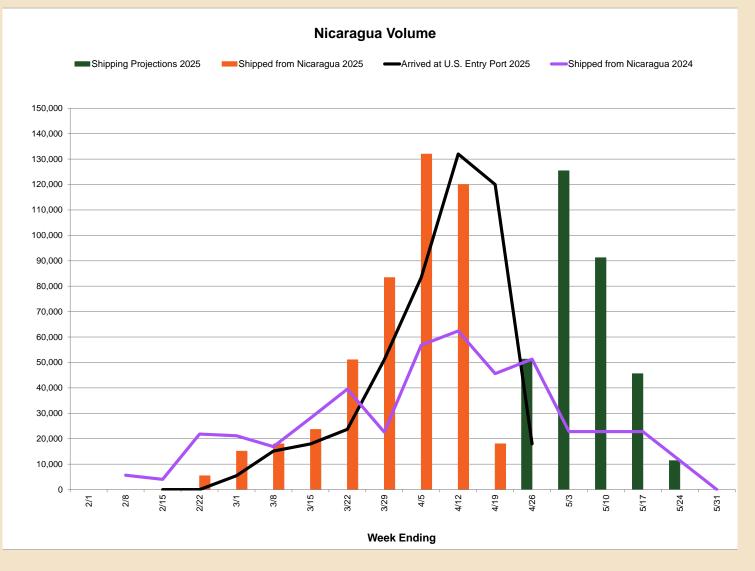

## **Nicaragua Crop Information**

- The Nicaragua mango season will begin in the last week of February and will run until the last week of May with a projection of approximately **791,000** boxes.
- Last season Nicaragua's main variety was: Tommy Atkins (100%)

#### Volume on week ending 04/19/2025

- Volume shipped from Nicaragua was approximately **18,000** boxes for a total of **466,675** boxes for the season.
- During the same week in 2024, volume shipped from Nicaragua was 45,600 boxes for a total of 324,583 boxes

## **Nicaragua Crop Information**

| Week | Week<br>Ending <sup>1</sup> | Shipping<br>Projection<br>in Boxes<br>2025 <sup>10</sup> | Shipped from<br>Nicaragua<br>in Boxes<br>2025 <sup>10</sup> | Arrived at U.S.<br>Entry Port<br>in Boxes<br>2025 <sup>8</sup> | Shipped from<br>Nicaragua<br>in Boxes<br>2024 <sup>10</sup> |
|------|-----------------------------|----------------------------------------------------------|-------------------------------------------------------------|----------------------------------------------------------------|-------------------------------------------------------------|
| 5    | 2/1/25                      | -                                                        | -                                                           |                                                                |                                                             |
| 6    | 2/8/25                      | -                                                        | -                                                           |                                                                | 5,657                                                       |
| 7    | 2/15/25                     | -                                                        | -                                                           | -                                                              | 4,021                                                       |
| 8    | 2/22/25                     | 5,453                                                    | 5,453                                                       | -                                                              | 21,843                                                      |
| 9    | 3/1/25                      | 15,131                                                   | 15,131                                                      | 5,453                                                          | 21,162                                                      |
| 10   | 3/8/25                      | 17,969                                                   | 17,969                                                      | 15,131                                                         | 16,900                                                      |
| 11   | 3/15/25                     | 23,669                                                   | 23,669                                                      | 17,969                                                         | 28,100                                                      |
| 12   | 3/22/25                     | 51,053                                                   | 51,053                                                      | 23,669                                                         | 39,500                                                      |
| 13   | 3/29/25                     | 83,400                                                   | 83,400                                                      | 51,053                                                         | 22,600                                                      |
| 14   | 4/5/25                      | 132,000                                                  | 132,000                                                     | 83,400                                                         | 56,800                                                      |
| 15   | 4/12/25                     | 120,000                                                  | 120,000                                                     | 132,000                                                        | 62,400                                                      |
| 16   | 4/19/25                     | 18,000                                                   | 18,000                                                      | 120,000                                                        | 45,600                                                      |
| 17   | 4/26/25                     | 51,300                                                   |                                                             | 18,000                                                         | 51,300                                                      |
| 18   | 5/3/25                      | 125,400                                                  |                                                             |                                                                | 22,800                                                      |
| 19   | 5/10/25                     | 91,200                                                   |                                                             |                                                                | 22,800                                                      |
| 20   | 5/17/25                     | 45,600                                                   |                                                             |                                                                | 22,800                                                      |
| 21   | 5/24/25                     | 11,400                                                   |                                                             |                                                                | 11,402                                                      |
| 22   | 5/31/25                     | -                                                        |                                                             |                                                                | -                                                           |
| Sub  | ototal                      | 791,575                                                  | 466,675                                                     | 466,675                                                        | 455,685                                                     |