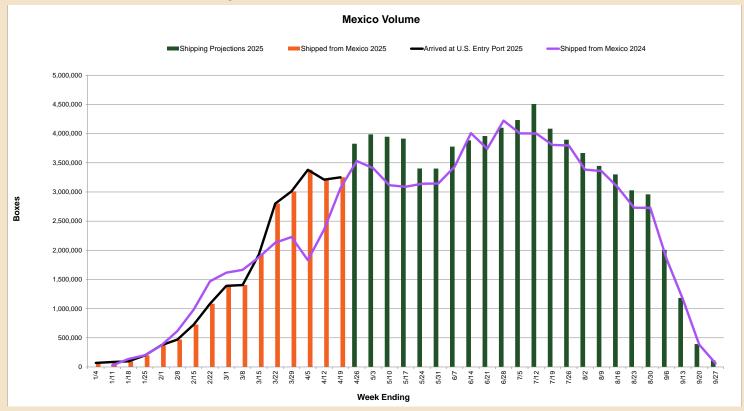

## **Mexico Crop Information**

- The Mexico mango season began the second week of January and will run until the last week of September with a projection of approximately **98.5 million** boxes.
- Mexico's main varieties are: Tommy Atkins (40%), Ataulfo/Honey (28%), Kent (22%), Keitt (7%) and others (3%)

#### Volume on week ending 04/19/2025

- Volume shipped from Mexico was approximately 3,251,031 boxes for a total of 23,477,056 boxes for the season.
- During the same week in 2024, volume shipped from Mexico was 3,067,360 boxes for a total of 20,575,981 boxes.

## **Mexico Crop Information**

| Week     | Week                |                        |                      | oping Proje<br>in Boxes 20 |                            |                               |                     | Shipped from Mexico<br>in Boxes 2025 |                      |                          |                               | Arrived at<br>U.S. Entry<br>Port in Boxes<br>2025 <sup>2</sup> | Shipped from<br>Mexico in<br>boxes<br>2024 <sup>3-4-5</sup> |
|----------|---------------------|------------------------|----------------------|----------------------------|----------------------------|-------------------------------|---------------------|--------------------------------------|----------------------|--------------------------|-------------------------------|----------------------------------------------------------------|-------------------------------------------------------------|
| Ň        | Ending <sup>1</sup> |                        | EM                   | EX <sup>4</sup>            |                            |                               |                     | EM                                   | EX <sup>4</sup>      |                          |                               |                                                                |                                                             |
|          |                     | Total                  | Honey and<br>Similar | Round                      | Irradiation <sup>3-6</sup> | North<br>Sinaloa <sup>®</sup> | Total               | Honey and<br>Similar                 | Round                | Irradiation <sup>3</sup> | North<br>Sinaloa <sup>°</sup> | Total                                                          | Total                                                       |
| 1        | 1/4/25              | 69,584                 | -                    | -                          | 69,584                     | -                             | 69,584              | -                                    | -                    | 69,584                   | -                             | 32,151                                                         |                                                             |
| 2        | 1/11/25             | 84,680                 | 4,480                | -                          | 80,200                     | -                             | 84,680              | 4,480                                | -                    | 80,200                   | -                             | 66,965                                                         | 27,328                                                      |
| 3        | 1/18/25             | 97,053                 | 21,288               | -                          | 75,765                     | -                             | 97,053              | 21,288                               | -                    | 75,765                   | -                             | 74,927                                                         | 137,048                                                     |
| 4        | 1/25/25             | 197,269                | 73,478               | 2,016                      | 121,775                    | -                             | 197,269             | 73,478                               | 2,016                | 121,775                  | -                             | 77,576                                                         | 201,411                                                     |
| 5        | 2/1/25              | 371,651                | 225,606              | -                          | 146,045                    | -                             | 371,651             | 225,606                              | -                    | 146,045                  | -                             | 104,791                                                        | 365,929                                                     |
| 6        | 2/8/25              | 469,591                | 317,229              | -                          | 152,362                    | -                             | 469,591             | 317,229                              | -                    | 152,362                  | -                             | 157,329                                                        | 616,529                                                     |
| 7        | 2/15/25             | 727,215                | 330,731              | 154,154                    | 242,330                    | -                             | 727,215             | 330,731                              | 154,154              | 242,330                  | -                             | 229,883                                                        | 984,523                                                     |
| 8        | 2/22/25             | 1,083,710              | 395,663              | 406,513                    | 281,534                    | -                             | 1,083,710           | 395,663                              | 406,513              | 281,534                  | -                             | 248,801                                                        | 1,468,688                                                   |
| 9        | 3/1/25              | 1,391,039              | 454,765              | 667,830                    | 268,444                    | -                             | 1,391,039           | 454,765                              | 667,830              | 268,444                  | -                             | 600,876                                                        | 1,616,808                                                   |
| 10       | 3/8/25              | 1,404,567              | 568,054              | 600,427                    | 236,086                    | -                             | 1,404,567           | 568,054                              | 600,427              | 236,086                  |                               | 823,832                                                        | 1,664,266                                                   |
| 11<br>12 | 3/15/25             | 1,928,244<br>2,800,453 | 906,820<br>1,292,445 | 771,974<br>1,211,579       | 249,450<br>296.429         | -                             | 1,928,244 2,800,453 | 906,820<br>1,292,445                 | 771,974<br>1,211,579 | 249,450<br>296,429       | -                             | 712,268<br>1,247,543                                           | 1,880,777<br>2,129,858                                      |
| 12       | 3/29/25             | 3,010,779              | 1,292,445            | 1,558,682                  | 314,786                    | -                             | 3,010,779           | 1,292,445                            | 1,558,682            | 290,429<br>314,786       | -                             | 2,056,358                                                      | 2,129,858                                                   |
| 14       | 4/5/25              | 3,379,523              | 1,010,638            | 2,077,571                  | 291,314                    | -                             | 3,379,523           | 1,010,638                            | 2,077,571            | 291,314                  | -                             | 2,030,338                                                      | 1,831,270                                                   |
| 15       | 4/12/25             | 3,210,667              | 864,918              | 2.069.468                  | 276.281                    |                               | 3,210,667           | 864,918                              | 2.069.468            | 276,281                  | -                             | 1.762.177                                                      | 2,357,157                                                   |
| 16       | 4/19/25             | 3,251,031              | 886,240              | 2,003,400                  | 290,205                    |                               | 3,251,031           | 886,240                              | 2,003,400            | 290,205                  | -                             | 2,686,718                                                      | 3,067,360                                                   |
| 17       | 4/26/25             | 3,826,459              | 1,098,038            | 2,418,421                  | 310,000                    | -                             | 0,201,001           | 000,210                              | 2,07 1,000           | 200,200                  | -                             | 2,000,110                                                      | 3,529,683                                                   |
| 18       | 5/3/25              | 3,987,183              | 1,108,427            | 2,558,756                  | 320,000                    | -                             |                     |                                      |                      |                          | -                             |                                                                | 3,407,207                                                   |
| 19       | 5/10/25             | 3,946,168              | 1,249,193            | 2,406,975                  | 290,000                    | -                             |                     |                                      |                      |                          | -                             |                                                                | 3,114,640                                                   |
| 20       | 5/17/25             | 3,914,367              | 1,352,072            | 2,277,295                  | 285,000                    | -                             |                     |                                      |                      |                          | -                             |                                                                | 3,089,442                                                   |
| 21       | 5/24/25             | 3,402,356              | 1,214,019            | 1,908,337                  | 280,000                    | -                             |                     |                                      |                      |                          | -                             |                                                                | 3,141,144                                                   |
| 22       | 5/31/25             | 3,400,315              | 1,180,037            | 1,980,278                  | 240,000                    | -                             |                     |                                      |                      |                          | -                             |                                                                | 3,144,237                                                   |
| 23       | 6/7/25              | 3,777,541              | 1,027,549            | 2,529,992                  | 220,000                    | _                             |                     |                                      |                      |                          | -                             |                                                                | 3,433,102                                                   |
| 23       | 6/14/25             | 3,884,135              | 737,913              | 2,966,223                  | 180,000                    | -                             |                     |                                      |                      |                          | -                             |                                                                | 4,007,124                                                   |
| 24       | 6/21/25             | 3,958,891              | 558,962              | 3,219,688                  | 150,000                    | 30,240                        |                     |                                      |                      |                          | -                             |                                                                | 3,739,869                                                   |
| 25       | 6/28/25             | , ,                    | ,                    | 3,219,688                  | ,                          | ,                             |                     |                                      |                      |                          | -                             |                                                                | , ,                                                         |
| 20       |                     | 4,101,109              | 497,659              | , ,                        | 130,000                    | 245,900                       |                     |                                      |                      |                          |                               |                                                                | 4,221,703                                                   |
|          | 7/5/25              | 4,232,818              | 395,801              | 3,026,787                  | 120,000                    | 690,230                       |                     |                                      |                      |                          | -                             |                                                                | 4,003,527                                                   |
| 28       | 7/12/25             | 4,507,674              | 289,900              | 3,097,536                  | 110,000                    | 1,010,238                     |                     |                                      |                      |                          | -                             |                                                                | 4,002,515                                                   |
| 29       | 7/19/25             | 4,084,787              | 155,378              | 2,694,887                  | 100,000                    | 1,134,522                     |                     |                                      |                      |                          | -                             |                                                                | 3,806,370                                                   |
| 30       | 7/26/25             | 3,895,726              | 119,937              | 2,221,479                  | 100,000                    | 1,454,310                     |                     |                                      |                      |                          | -                             |                                                                | 3,795,933                                                   |
| 31       | 8/2/25              | 3,667,440              | 160,546              | 1,850,634                  | 120,000                    | 1,536,260                     |                     |                                      |                      |                          | -                             |                                                                | 3,382,528                                                   |
| 32       | 8/9/25              | 3,446,375              | 193,589              | 1,420,457                  | 110,000                    | 1,722,330                     |                     |                                      |                      |                          | -                             |                                                                | 3,358,419                                                   |
| 33       | 8/16/25             | 3,300,784              | 167,410              | 1,135,154                  | 100,000                    | 1,898,220                     |                     |                                      |                      |                          | -                             |                                                                | 3,082,476                                                   |
| 34       | 8/23/25             | 3,028,252              | 108,299              | 648,636                    | 105,000                    | 2,166,318                     |                     |                                      |                      |                          | -                             |                                                                | 2,730,024                                                   |
| 35       | 8/30/25             | 2,958,801              | 91,257               | 273,926                    | 100,000                    | 2,493,618                     |                     |                                      |                      |                          | -                             |                                                                | 2,727,262                                                   |
| 36       | 9/6/25              | 2,007,739              | 11,128               | 120,291                    | 110,000                    | 1,766,320                     |                     |                                      |                      |                          | -                             |                                                                | 1,848,598                                                   |
| 37       | 9/13/25             | 1,183,979              | -                    | 73,357                     | 100,000                    | 1,010,622                     |                     |                                      |                      |                          | -                             |                                                                | 1,158,893                                                   |
| 38       | 9/20/25             | 393,318                | -                    | 27,000                     | 80,000                     | 286,318                       |                     |                                      |                      |                          | -                             |                                                                | 383,315                                                     |
| 39       | 9/27/25             | 112,554                | -                    |                            | 70,000                     | 42.554                        |                     |                                      |                      |                          | -                             |                                                                | 60,901                                                      |
|          | ubtotal             | 98,495,826             | 20,206,778           | 53,678,457                 | 7,122,590                  | 17,488,000                    | 23,477,056          | 8,489,666                            | 11,594,800           | 3.392.590                | -                             | 13,094,281                                                     | 89,744,893                                                  |
|          | anotottai           | 00,100,020             | 10,100,110           | 56,010,101                 | , I <u>E</u> E, 660        | 11,100,000                    | 10,111,000          | 0,100,000                            | 11,001,000           | 0,001,000                |                               | 10,00-1,201                                                    | 00,111,000                                                  |

#### Volume shipped by variety on week ending 04/19/2025

Please note:

Boxes are 8.8 lbs (4 kg). <sup>1</sup>Dates are week-ending. These are shipping weeks. <sup>4</sup>Source: EMEX <sup>2</sup>Source: USDA—AMS