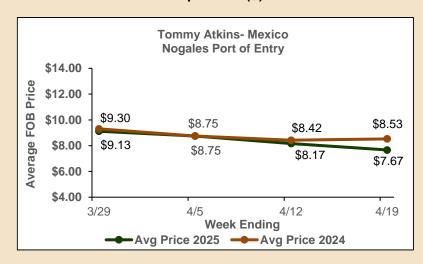

#### Tommy Atkins — Mexico Port of Entry, Nogales

#### Price per Box (\$)

Dates are week-ending. Source: USDA Market News.

Prices shown represent averages of the high and low prices paid at the point of importation for that week. These are F.O.B. prices at points of production or points of entry for imports. They may include promotional allowances or other incentives. Brokerage fees paid by the shipper are included in the price reported.