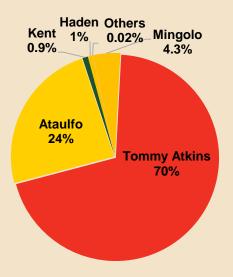

### SUMMARY: Mexico, Guatemala, Nicaragua and Dominican Republic

- **EXPORTING REGIONS: Mexico, Guatemala, Nicaragua and Dominican Republic** are currently harvesting and/or packing.
- VARIETIES: There are currently TWO main mango varieties shipped to the US market: Tommy Atkins (70%) and Ataulfo/ Honey (24%) There are also limited supply of Haden, Kent, Mingolo, Manilla and Thai. See page 3.
- SIZINC: (Ataulfo/Honey: Large = size 16 and larger, Small = size 18 and smaller. Round mangos: Extra Large = 7 and larger, Large = sizes 8 and 10, Small = 12 and smaller.)
- **RECENT VOLUMES:** Total mango volume shipped on week ending 04/19/2025 was approximately 3,951,780 boxes.
  - ♦ Mexico: Volume shipped was approximately 3,251,031 boxes for a total of 23,477,056 boxes for the season.
  - ◊ Guatemala: Volume shipped was approximately 527,187 boxes for a total of 2,343,211 boxes for the season.
  - ◊ Nicaragua: Volume shipped was approximately 18,000 boxes for a total of 466,675 boxes for the season.
  - Dominican Republic: Volume shipped was approximately 155,562 boxes for a total of 502,947 boxes for the season.
- FUTURE VOLUMES: Overall mango volume shipped from week 17 (04/26/2025) to week 21 (05/24/2025) is expected to be about 25% higher YOY, with arrivals expected from week 18 to 22. The 2025 Mexican season is expected to be about 10% higher YOY. The 2025 Guatemalan season is expected to be about 23% higher YOY. The 2025 Nicaraguan season is expected to be about 74% higher YOY.

### Mexico, Guatemala, Nicaragua and Dominican Republic Crop Information

Volume shipped by variety on week ending 04/19/2025

Please note: Boxes are 8.8 lbs (4 kg). <sup>1</sup>Dates are week-ending. These are shipping weeks. <sup>2</sup>Source: USDA—AMS <sup>8</sup>Source: NMB <sup>9</sup>Source: AGEXPORT <sup>11</sup>Source: PROMANGO-DR