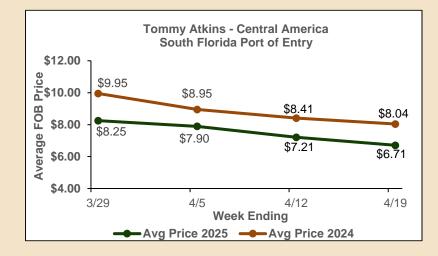

#### Tommy Atkins — Central America Port of Entry, South Florida

| Week Ending | Price                 | Count |      |      |      |      |      |    |  |
|-------------|-----------------------|-------|------|------|------|------|------|----|--|
| Week Ending |                       | 6     | 7    | 8    | 9    | 10   | 12   | 14 |  |
| 4/5/2025    | Average of Low Price  | 7.75  | 7.75 | 7.75 | 7.50 | 7.00 | 6.00 | -  |  |
|             | Average of High Price | 8.50  | 8.50 | 8.50 | 8.50 | 8.50 | 8.50 | -  |  |
| 4/12/2025   | Average of Low Price  | 7.00  | 7.00 | 7.00 | 6.50 | 5.50 | 4.50 | -  |  |
|             | Average of High Price | 8.50  | 8.50 | 8.50 | 8.25 | 8.25 | 7.00 | -  |  |
| 4/19/2025   | Average of Low Price  | 7.00  | 7.00 | 7.00 | 6.00 | 5.00 | 4.00 | -  |  |
|             | Average of High Price | 8.00  | 8.00 | 8.00 | 8.00 | 7.50 | 5.00 | -  |  |

#### Price per Box (\$)

Dates are week-ending. Source: USDA Market News.

Prices shown represent averages of the high and low prices paid at the point of importation for that week. These are F.O.B. prices at points of production or points of entry for imports. They may include promotional allowances or other incentives. Brokerage fees paid by the shipper are included in the price reported.