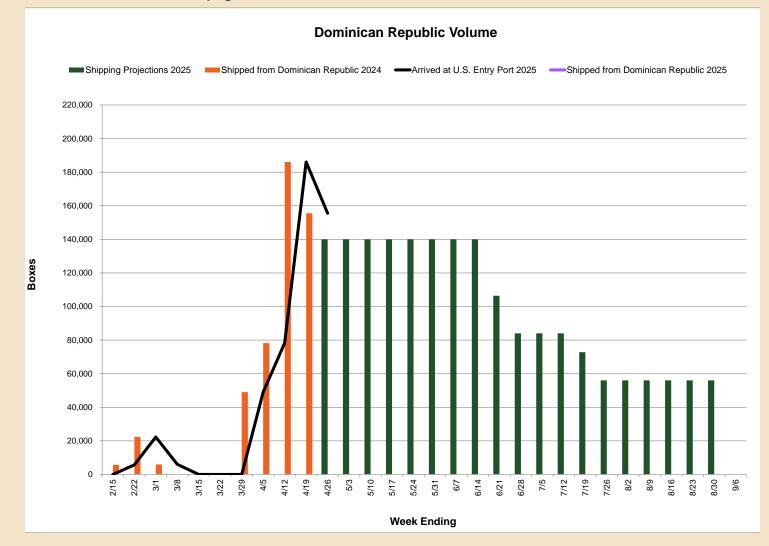

## **Dominican Republic Crop Information**

• The Dominican Republic mango season will begin in the second week of February and will run until the last week of August with a projection of approximately **2.3 million** boxes.

#### Volume on week ending 04/19/2025

Volume shipped from Dominican Republic was approximately 155,562 boxes for a total of 502,947 boxes for the season.

## **Dominican Republic Crop Information**

| Week | Week<br>Ending¹ | Shipping<br>Projection<br>in Boxes<br>2025 <sup>11</sup> | Shipped from<br>Dominican Republic<br>in Boxes<br>2025 <sup>11</sup> | Arrived at U.S.<br>Entry Port<br>in Boxes<br>2025 <sup>11</sup> |
|------|-----------------|----------------------------------------------------------|----------------------------------------------------------------------|-----------------------------------------------------------------|
| 7    | 2/15/25         | 5,696                                                    | 5,696                                                                | -                                                               |
| 8    | 2/22/25         | 22,312                                                   | 22,312                                                               | 5,696                                                           |
| 9    | 3/1/25          | 5,992                                                    | 5,992                                                                | 22,312                                                          |
| 10   | 3/8/25          | -                                                        | -                                                                    | 5,992                                                           |
| 11   | 3/15/25         | -                                                        | -                                                                    | -                                                               |
| 12   | 3/22/25         | -                                                        | -                                                                    | -                                                               |
| 13   | 3/29/25         | 49,063                                                   | 49,063                                                               | -                                                               |
| 14   | 4/5/25          | 78,235                                                   | 78,235                                                               | 49,063                                                          |
| 15   | 4/12/25         | 186,087                                                  | 186,087                                                              | 78,235                                                          |
| 16   | 4/19/25         | 155,562                                                  | 155,562                                                              | 186,087                                                         |
| 17   | 4/26/25         | 140,000                                                  |                                                                      | 155,562                                                         |
| 18   | 5/3/25          | 140,000                                                  |                                                                      |                                                                 |
| 19   | 5/10/25         | 140,000                                                  |                                                                      |                                                                 |
| 20   | 5/17/25         | 140,000                                                  |                                                                      |                                                                 |
| 21   | 5/24/25         | 140,000                                                  |                                                                      |                                                                 |
| 22   | 5/31/25         | 140,000                                                  |                                                                      |                                                                 |
| 23   | 6/7/25          | 140,000                                                  |                                                                      |                                                                 |
| 24   | 6/14/25         | 140,000                                                  |                                                                      |                                                                 |
| 25   | 6/21/25         | 106,400                                                  |                                                                      |                                                                 |
| 26   | 6/28/25         | 84,000                                                   |                                                                      |                                                                 |
| 27   | 7/5/25          | 84,000                                                   |                                                                      |                                                                 |
| 28   | 7/12/25         | 84,000                                                   |                                                                      |                                                                 |
| 29   | 7/19/25         | 72,800                                                   |                                                                      |                                                                 |
| 30   | 7/26/25         | 56,000                                                   |                                                                      |                                                                 |
| 31   | 8/2/25          | 56,000                                                   |                                                                      |                                                                 |
| 32   | 8/9/25          | 56,000                                                   |                                                                      |                                                                 |
| 33   | 8/16/25         | 56,000                                                   |                                                                      |                                                                 |
| 34   | 8/23/25         | 56,000                                                   |                                                                      |                                                                 |
| 35   | 8/30/25         | 56,000                                                   |                                                                      |                                                                 |
| 36   | 9/6/25          | -                                                        |                                                                      |                                                                 |
| Sub  | total           | 2,390,147                                                | 502,947                                                              | 502,947                                                         |