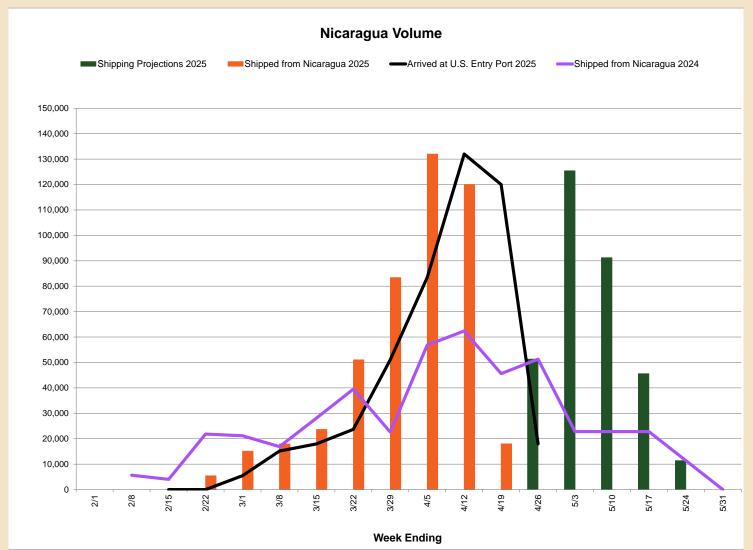

# **Nicaragua Crop Information**

- The Nicaragua mango season will begin in the last week of February and will run until the last week of May with a projection of approximately 791,000 boxes.
- Last season Nicaragua's main variety was: Tommy Atkins (100%)

#### Volume on week ending 04/19/2025

- Volume shipped from Nicaragua was approximately 18,000 boxes for a total of 466,675 boxes for the season.
- During the same week in 2024, volume shipped from Nicaragua was 45,600 boxes for a total of 324,583 boxes

# **Nicaragua Crop Information**

| Week | Week<br>Ending¹ | Shipping<br>Projection<br>in Boxes<br>2025 <sup>10</sup> | Shipped from<br>Nicaragua<br>in Boxes<br>2025 <sup>10</sup> | Arrived at U.S.<br>Entry Port<br>in Boxes<br>2025 <sup>8</sup> | Shipped from<br>Nicaragua<br>in Boxes<br>2024 <sup>10</sup> |
|------|-----------------|----------------------------------------------------------|-------------------------------------------------------------|----------------------------------------------------------------|-------------------------------------------------------------|
| 5    | 2/1/25          | -                                                        | -                                                           |                                                                |                                                             |
| 6    | 2/8/25          | -                                                        | -                                                           |                                                                | 5,657                                                       |
| 7    | 2/15/25         | -                                                        | -                                                           | -                                                              | 4,021                                                       |
| 8    | 2/22/25         | 5,453                                                    | 5,453                                                       | -                                                              | 21,843                                                      |
| 9    | 3/1/25          | 15,131                                                   | 15,131                                                      | 5,453                                                          | 21,162                                                      |
| 10   | 3/8/25          | 17,969                                                   | 17,969                                                      | 15,131                                                         | 16,900                                                      |
| 11   | 3/15/25         | 23,669                                                   | 23,669                                                      | 17,969                                                         | 28,100                                                      |
| 12   | 3/22/25         | 51,053                                                   | 51,053                                                      | 23,669                                                         | 39,500                                                      |
| 13   | 3/29/25         | 83,400                                                   | 83,400                                                      | 51,053                                                         | 22,600                                                      |
| 14   | 4/5/25          | 132,000                                                  | 132,000                                                     | 83,400                                                         | 56,800                                                      |
| 15   | 4/12/25         | 120,000                                                  | 120,000                                                     | 132,000                                                        | 62,400                                                      |
| 16   | 4/19/25         | 18,000                                                   | 18,000                                                      | 120,000                                                        | 45,600                                                      |
| 17   | 4/26/25         | 51,300                                                   |                                                             | 18,000                                                         | 51,300                                                      |
| 18   | 5/3/25          | 125,400                                                  |                                                             |                                                                | 22,800                                                      |
| 19   | 5/10/25         | 91,200                                                   |                                                             |                                                                | 22,800                                                      |
| 20   | 5/17/25         | 45,600                                                   |                                                             |                                                                | 22,800                                                      |
| 21   | 5/24/25         | 11,400                                                   |                                                             |                                                                | 11,402                                                      |
| 22   | 5/31/25         | -                                                        |                                                             |                                                                | <u>-</u>                                                    |
| Sub  | total           | 791,575                                                  | 466,675                                                     | 466,675                                                        | 455,685                                                     |