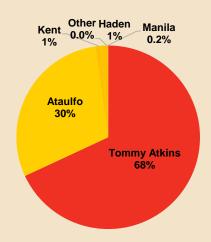

## **Mexico Crop Information**

- The Mexico mango season began the second week of January and will run until the last week of September with a projection of approximately 98.5 million boxes.
- Mexico's main varieties are: Tommy Atkins (40%), Ataulfo/Honey (28%), Kent (22%), Keitt (7%) and others (3%)

Volume shipped by variety on week ending 04/19/2025