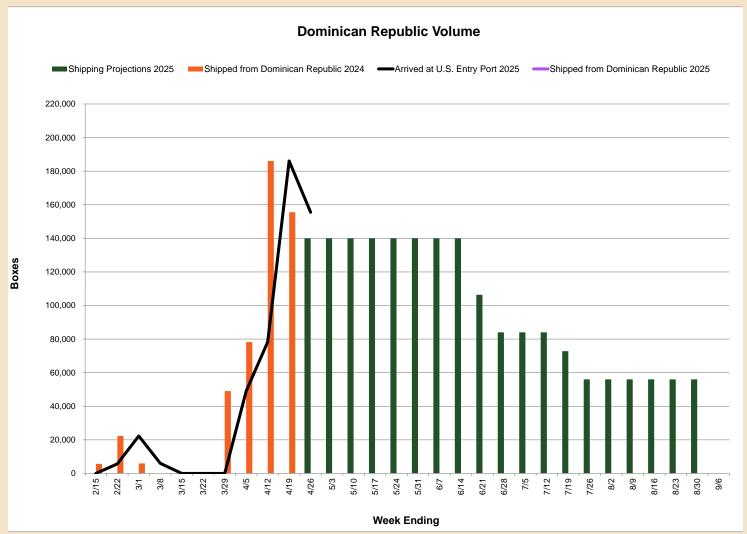

## **Dominican Republic Crop Information**

• The Dominican Republic mango season will begin in the second week of February and will run until the last week of August with a projection of approximately **2.3 million** boxes.

#### Volume on week ending 04/19/2025

 Volume shipped from Dominican Republic was approximately 155,562 boxes for a total of 502,947 boxes for the season.

# **Dominican Republic Crop Information**

| Week | Week<br>Ending¹ | Shipping<br>Projection<br>in Boxes<br>2025 <sup>11</sup> | Shipped from<br>Dominican Republic<br>in Boxes<br>2025 <sup>11</sup> | Arrived at U.S.<br>Entry Port<br>in Boxes<br>2025 <sup>11</sup> |
|------|-----------------|----------------------------------------------------------|----------------------------------------------------------------------|-----------------------------------------------------------------|
| 7    | 2/15/25         | 5,696                                                    | 5,696                                                                | -                                                               |
| 8    | 2/22/25         | 22,312                                                   | 22,312                                                               | 5,696                                                           |
| 9    | 3/1/25          | 5,992                                                    | 5,992                                                                | 22,312                                                          |
| 10   | 3/8/25          | -                                                        | -                                                                    | 5,992                                                           |
| 11   | 3/15/25         | -                                                        | -                                                                    | -                                                               |
| 12   | 3/22/25         | -                                                        | -                                                                    | -                                                               |
| 13   | 3/29/25         | 49,063                                                   | 49,063                                                               | -                                                               |
| 14   | 4/5/25          | 78,235                                                   | 78,235                                                               | 49,063                                                          |
| 15   | 4/12/25         | 186,087                                                  | 186,087                                                              | 78,235                                                          |
| 16   | 4/19/25         | 155,562                                                  | 155,562                                                              | 186,087                                                         |
| 17   | 4/26/25         | 140,000                                                  | ·                                                                    | 155,562                                                         |
| 18   | 5/3/25          | 140,000                                                  |                                                                      | ,                                                               |
| 19   | 5/10/25         | 140,000                                                  |                                                                      |                                                                 |
| 20   | 5/17/25         | 140,000                                                  |                                                                      |                                                                 |
| 21   | 5/24/25         | 140,000                                                  |                                                                      |                                                                 |
| 22   | 5/31/25         | 140,000                                                  |                                                                      |                                                                 |
| 23   | 6/7/25          | 140,000                                                  |                                                                      |                                                                 |
| 24   | 6/14/25         | 140,000                                                  |                                                                      |                                                                 |
| 25   | 6/21/25         | 106,400                                                  |                                                                      |                                                                 |
| 26   | 6/28/25         | 84,000                                                   |                                                                      |                                                                 |
| 27   | 7/5/25          | 84,000                                                   |                                                                      |                                                                 |
| 28   | 7/12/25         | 84,000                                                   |                                                                      |                                                                 |
| 29   | 7/19/25         | 72,800                                                   |                                                                      |                                                                 |
| 30   | 7/26/25         | 56,000                                                   |                                                                      |                                                                 |
| 31   | 8/2/25          | 56,000                                                   |                                                                      |                                                                 |
| 32   | 8/9/25          | 56,000                                                   |                                                                      |                                                                 |
| 33   | 8/16/25         | 56,000                                                   |                                                                      |                                                                 |
| 34   | 8/23/25         | 56,000                                                   |                                                                      |                                                                 |
| 35   | 8/30/25         | 56,000                                                   |                                                                      |                                                                 |
| 36   | 9/6/25          | -                                                        |                                                                      |                                                                 |
| Suk  | ototal          | 2,390,147                                                | 502,947                                                              | 502,947                                                         |