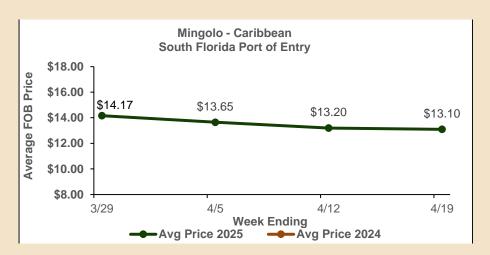

#### Price per Box (\$) - By Fruit Size

Mingolo — Caribbean Port of Entry, South Florida

| Week Ending | Price                 | Count |       |       |       |       |       |       |  |
|-------------|-----------------------|-------|-------|-------|-------|-------|-------|-------|--|
| Week Enaing |                       | 6     | 7     | 8     | 9     | 10    | 12    | 14    |  |
| 4/5/2025    | Average of Low Price  | -     | 13.00 | 13.00 | 13.00 | 12.00 | 12.00 | -     |  |
|             | Average of High Price | -     | 14.75 | 14.75 | 15.00 | 15.00 | 14.00 | -     |  |
| 4/12/2025   | Average of Low Price  | -     | 14.50 | -     | 13.50 | 13.50 | 12.50 | 10.50 |  |
|             | Average of High Price | -     | 14.50 | -     | 14.50 | 14.50 | 13.50 | 10.50 |  |
| 4/19/2025   | Average of Low Price  | -     | 13.50 | -     | 13.50 | 13.50 | 12.50 | 10.50 |  |
|             | Average of High Price | -     | 14.50 | -     | 14.50 | 14.50 | 13.50 | 10.50 |  |