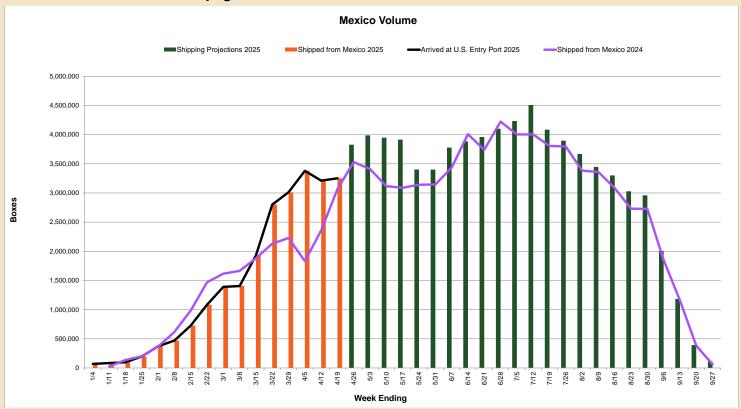

## **Mexico Crop Information**

- The Mexico mango season began the second week of January and will run until the last week of September with a projection of approximately 98.5 million boxes.
- Mexico's main varieties are: Tommy Atkins (40%), Ataulfo/Honey (28%), Kent (22%), Keitt (7%) and others (3%)

#### Volume on week ending 04/19/2025

- Volume shipped from Mexico was approximately **3,251,031** boxes for a total of **23,477,056** boxes for the season.
- During the same week in 2024, volume shipped from Mexico was 3,067,360 boxes for a total of 20,575,981 boxes.

# **Mexico Crop Information**

| Week | Week                |                        |                      | oping Projec<br>in Boxes 20 |                            |                               |                        |                      | ed from Me<br>Boxes 2025                |                          |                               | Arrived at<br>U.S. Entry<br>Port in Boxes<br>2025 <sup>2</sup> | Shipped from<br>Mexico in<br>boxes<br>2024 <sup>3-4-5</sup> |
|------|---------------------|------------------------|----------------------|-----------------------------|----------------------------|-------------------------------|------------------------|----------------------|-----------------------------------------|--------------------------|-------------------------------|----------------------------------------------------------------|-------------------------------------------------------------|
| š    | Ending <sup>1</sup> |                        | EM                   | EX <sup>4</sup>             |                            |                               |                        | EM                   | EX <sup>4</sup>                         |                          |                               |                                                                |                                                             |
|      |                     | Total                  | Honey and<br>Similar | Round                       | Irradiation <sup>3-6</sup> | North<br>Sinaloa <sup>9</sup> | Total                  | Honey and<br>Similar | Round                                   | Irradiation <sup>3</sup> | North<br>Sinaloa <sup>9</sup> | Total                                                          | Total                                                       |
| 1    | 1/4/25              | 69,584                 | -                    | -                           | 69,584                     | -                             | 69,584                 | -                    | -                                       | 69,584                   | -                             | 32,151                                                         |                                                             |
| 2    | 1/11/25             | 84,680                 | 4,480                | -                           | 80,200                     | -                             | 84,680                 | 4,480                | -                                       | 80,200                   | -                             | 66,965                                                         | 27,328                                                      |
| 3    | 1/18/25             | 97,053                 | 21,288               | -                           | 75,765                     | -                             | 97,053                 | 21,288               | -                                       | 75,765                   | -                             | 74,927                                                         | 137,048                                                     |
| 4    | 1/25/25             | 197,269                | 73,478               | 2,016                       | 121,775                    | -                             | 197,269                | 73,478               | 2,016                                   | 121,775                  | -                             | 77,576                                                         | 201,411                                                     |
| 5    | 2/1/25              | 371,651                | 225,606              | -                           | 146,045                    | -                             | 371,651                | 225,606              | -                                       | 146,045                  | -                             | 104,791                                                        | 365,929                                                     |
| 6    | 2/8/25              | 469,591                | 317,229              | -                           | 152,362                    | -                             | 469,591                | 317,229              | -                                       | 152,362                  | -                             | 157,329                                                        | 616,529                                                     |
| 7    | 2/15/25             | 727,215                | 330,731              | 154,154                     | 242,330                    | -                             | 727,215                | 330,731              | 154,154                                 | 242,330                  | -                             | 229,883                                                        | 984,523                                                     |
| 8    | 2/22/25<br>3/1/25   | 1,083,710              | 395,663              | 406,513                     | 281,534                    | -                             | 1,083,710              | 395,663<br>454,765   | 406,513                                 | 281,534                  | -                             | 248,801                                                        | 1,468,688                                                   |
| 10   | 3/1/25              | 1,391,039<br>1,404,567 | 454,765<br>568,054   | 667,830<br>600,427          | 268,444<br>236.086         | -                             | 1,391,039<br>1,404,567 | 568.054              | 667,830<br>600,427                      | 268,444<br>236.086       | -                             | 600,876<br>823.832                                             | 1,616,808<br>1,664,266                                      |
| 11   | 3/15/25             | 1,928,244              | 906,820              | 771,974                     | 249,450                    | -                             | 1,928,244              | 906,820              | 771,974                                 | 249,450                  | -                             | 712,268                                                        | 1,880,777                                                   |
| 12   | 3/22/25             | 2.800.453              | 1,292,445            | 1,211,579                   | 296,429                    |                               | 2,800,453              | 1,292,445            | 1,211,579                               | 296,429                  |                               | 1,247,543                                                      | 2,129,858                                                   |
| 13   | 3/29/25             | 3,010,779              | 1,137,311            | 1,558,682                   | 314,786                    |                               | 3,010,779              | 1,137,311            | 1,558,682                               | 314,786                  |                               | 2,056,358                                                      | 2,227,029                                                   |
| 14   | 4/5/25              | 3.379.523              | 1,010,638            | 2,077,571                   | 291,314                    | -                             | 3,379,523              | 1,010,638            | 2,077,571                               | 291,314                  | -                             | 2.212.086                                                      | 1,831,270                                                   |
| 15   | 4/12/25             | 3,210,667              | 864,918              | 2,069,468                   | 276,281                    | -                             | 3,210,667              | 864,918              | 2,069,468                               | 276,281                  | -                             | 1,762,177                                                      | 2,357,157                                                   |
| 16   | 4/19/25             | 3,251,031              | 886,240              | 2,074,586                   | 290,205                    | -                             | 3,251,031              | 886,240              | 2,074,586                               | 290,205                  | -                             | 2,686,718                                                      | 3,067,360                                                   |
| 17   | 4/26/25             | 3,826,459              | 1,098,038            | 2,418,421                   | 310,000                    | -                             |                        |                      | , , , , , , , , , , , , , , , , , , , , | ,                        | -                             | , ,                                                            | 3,529,683                                                   |
| 18   | 5/3/25              | 3,987,183              | 1,108,427            | 2,558,756                   | 320,000                    | -                             |                        |                      |                                         |                          | -                             |                                                                | 3,407,207                                                   |
| 19   | 5/10/25             | 3,946,168              | 1,249,193            | 2,406,975                   | 290,000                    | -                             |                        |                      |                                         |                          | -                             |                                                                | 3,114,640                                                   |
| 20   | 5/17/25             | 3,914,367              | 1,352,072            | 2,277,295                   | 285,000                    | -                             |                        |                      |                                         |                          | -                             |                                                                | 3,089,442                                                   |
| 21   | 5/24/25             | 3,402,356              | 1,214,019            | 1,908,337                   | 280,000                    | -                             |                        |                      |                                         |                          | -                             |                                                                | 3,141,144                                                   |
| 22   | 5/31/25             | 3,400,315              | 1,180,037            | 1,980,278                   | 240,000                    | -                             |                        |                      |                                         |                          | -                             |                                                                | 3,144,237                                                   |
| 23   | 6/7/25              | 3,777,541              | 1,027,549            | 2,529,992                   | 220,000                    | -                             |                        |                      |                                         |                          | -                             |                                                                | 3,433,102                                                   |
| 24   | 6/14/25             | 3,884,135              | 737,913              | 2,966,223                   | 180,000                    | -                             |                        |                      |                                         |                          | -                             |                                                                | 4,007,124                                                   |
| 25   | 6/21/25             | 3,958,891              | 558,962              | 3,219,688                   | 150.000                    | 30.240                        |                        |                      |                                         |                          | -                             |                                                                | 3,739,869                                                   |
| 26   | 6/28/25             | 4,101,109              | 497,659              | 3,227,550                   | 130,000                    | 245,900                       |                        |                      |                                         |                          | _                             |                                                                | 4,221,703                                                   |
| 27   | 7/5/25              | 4,232,818              | 395,801              | 3,026,787                   | 120,000                    | 690,230                       |                        |                      |                                         |                          | _                             |                                                                | 4,003,527                                                   |
| 28   | 7/12/25             | 4,507,674              | 289,900              | 3,097,536                   | 110,000                    | 1,010,238                     |                        |                      |                                         |                          | _                             |                                                                | 4,002,515                                                   |
| 29   | 7/12/25             | 4,084,787              | 155,378              | 2,694,887                   | 100,000                    | 1,134,522                     |                        |                      |                                         |                          |                               |                                                                | 3,806,370                                                   |
| 30   | 7/19/25             | 3,895,726              | 119,937              | 2,094,007                   | 100,000                    | 1,454,310                     |                        |                      |                                         |                          |                               |                                                                | 3,795,933                                                   |
| 31   | 8/2/25              | 3,667,440              | 160,546              | 1,850,634                   | 120,000                    | 1,536,260                     |                        |                      |                                         |                          |                               |                                                                | 3,382,528                                                   |
| 32   | 8/9/25              | 3,446.375              | 193,589              | 1,420,457                   | 110,000                    | 1,722,330                     |                        |                      |                                         |                          |                               |                                                                | 3,358,419                                                   |
| 33   | 8/9/25              | -, -,                  | 167,410              |                             |                            | 1,722,330                     |                        |                      |                                         |                          | -                             |                                                                |                                                             |
|      |                     | 3,300,784              |                      | 1,135,154                   | 100,000                    |                               |                        |                      |                                         |                          | -                             |                                                                | 3,082,476                                                   |
| 34   | 8/23/25<br>8/30/25  | 3,028,252              | 108,299              | 648,636                     | 105,000                    | 2,166,318                     |                        |                      |                                         |                          |                               |                                                                | 2,730,024                                                   |
| 36   |                     | 2,958,801              | 91,257               | 273,926                     | 100,000                    | 2,493,618                     |                        |                      |                                         |                          | -                             |                                                                | 2,727,262                                                   |
|      | 9/6/25              | 2,007,739              | 11,128               | 120,291                     | 110,000                    | 1,766,320                     |                        |                      |                                         |                          | -                             |                                                                | 1,848,598                                                   |
| 37   | 9/13/25             | 1,183,979              | -                    | 73,357                      | 100,000                    | 1,010,622                     |                        |                      |                                         |                          | -                             |                                                                | 1,158,893                                                   |
| 38   | 9/20/25             | 393,318                | -                    | 27,000                      | 80,000                     | 286,318                       |                        |                      |                                         |                          | -                             |                                                                | 383,315                                                     |
| 39   | 9/27/25             | 112,554                | -                    | -                           | 70,000                     | 42,554                        |                        |                      |                                         |                          | -                             |                                                                | 60,901                                                      |
| 8    | ubtotal             | 98,495,826             | 20,206,778           | 53,678,457                  | 7,122,590                  | 17,488,000                    | 23,477,056             | 8,489,666            | 11,594,800                              | 3,392,590                | -                             | 13,094,281                                                     | 89,744,893                                                  |