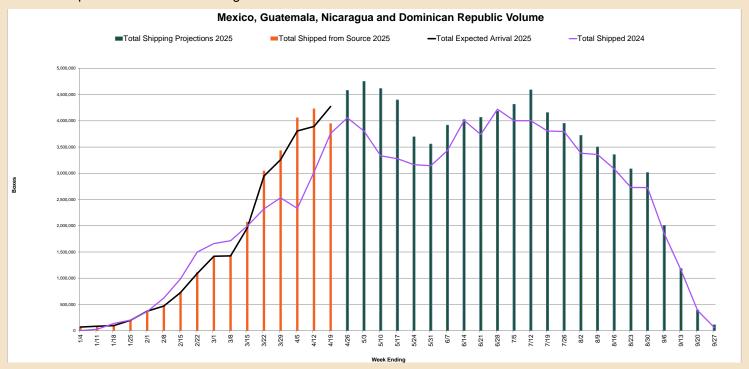

### **SUMMARY: Mexico, Guatemala, Nicaragua and Dominican Republic**

- EXPORTING REGIONS: Mexico, Guatemala, Nicaragua and Dominican Republic are currently harvesting and/or packing.
- VARIETIES: There are currently TWO main mango varieties shipped to the US market: Tommy Atkins (70%) and Ataulfo/ Honey (24%) There are also limited supply of Haden, Kent, Mingolo, Manilla and Thai. See page 3.
- **SIZINC:** (Ataulfo/Honey: Large = size 16 and larger, Small = size 18 and smaller. Round mangos: Extra Large = 7 and larger, Large = sizes 8 and 10, Small = 12 and smaller.)
- RECENT VOLUMES: Total mango volume shipped on week ending 04/19/2025 was approximately 3,951,780 boxes.
  - ♦ **Mexico**: Volume shipped was approximately **3,251,031** boxes for a total of **23,477,056** boxes for the season.
  - ♦ Guatemala: Volume shipped was approximately 527,187 boxes for a total of 2,343,211 boxes for the season.
  - ♦ Nicaragua: Volume shipped was approximately 18,000 boxes for a total of 466,675 boxes for the season.
  - ♦ **Dominican Republic:** Volume shipped was approximately **155,562** boxes for a total of **502,947** boxes for the season.
- ◆ FUTURE VOLUMES: Overall mango volume shipped from week 17 (04/26/2025) to week 21 (05/24/2025) is expected to be about 25% higher YOY, with arrivals expected from week 18 to 22. The 2025 Mexican season is expected to be about 10% higher YOY. The 2025 Guatemalan season is expected to be about 23% higher YOY. The 2025 Nicaraguan season is expected to be about 74% higher YOY.

<u>Please note:</u> U.S. entry ports report incoming volume on different schedules; some report daily and some weekly. This causes discrepancies between the volume shipped from the source and the volume arrived at the U.S. entry ports in any given week.

### Mexico, Guatemala, Nicaragua and Dominican Republic Crop Information

| Week | Week<br>Ending¹ | Total Shipping Projection<br>in Boxes<br>2025 <sup>4-7-8-9-10-11</sup> | Total Shipped from<br>Source<br>in Boxes<br>2025 <sup>4-7-8-9-10-11</sup> | Total expected Arrival at U.S. Entry Port in Boxes 2025 <sup>8</sup> | Total Shipped from<br>Source in Boxes<br>2024 <sup>4-7-8-9-10</sup> |
|------|-----------------|------------------------------------------------------------------------|---------------------------------------------------------------------------|----------------------------------------------------------------------|---------------------------------------------------------------------|
| 1    | 1/4/25          | 69,584                                                                 | 69,584                                                                    | 69,584                                                               | -                                                                   |
| 2    | 1/11/25         | 84,680                                                                 | 84,680                                                                    | 84,680                                                               | 27,328                                                              |
| 3    | 1/18/25         | 97,053                                                                 | 97,053                                                                    | 97,053                                                               | 137,048                                                             |
| 4    | 1/25/25         | 197,269                                                                | 197,269                                                                   | 197,269                                                              | 201,411                                                             |
| 5    | 2/1/25          | 371,651                                                                | 371,651                                                                   | 371,651                                                              | 365,929                                                             |
| 6    | 2/8/25          | 469,591                                                                | 469,591                                                                   | 469,591                                                              | 622,186                                                             |
| 7    | 2/15/25         | 732,911                                                                | 732,911                                                                   | 727,215                                                              | 988,544                                                             |
| 8    | 2/22/25         | 1,111,475                                                              | 1,111,475                                                                 | 1,089,406                                                            | 1,497,916                                                           |
| 9    | 3/1/25          | 1,412,162                                                              | 1,412,162                                                                 | 1,418,804                                                            | 1,660,370                                                           |
| 10   | 3/8/25          | 1,433,780                                                              | 1,433,780                                                                 | 1,425,690                                                            | 1,714,866                                                           |
| 11   | 3/15/25         | 2,074,616                                                              | 2,074,616                                                                 | 1,957,457                                                            | 1,994,725                                                           |
| 12   | 3/22/25         | 3,049,848                                                              | 3,049,848                                                                 | 2,946,825                                                            | 2,322,700                                                           |
| 13   | 3/29/25         | 3,438,175                                                              | 3,438,175                                                                 | 3,260,174                                                            | 2,532,312                                                           |
| 14   | 4/5/25          | 4,061,826                                                              | 4,061,826                                                                 | 3,806,919                                                            | 2,331,542                                                           |
| 15   | 4/12/25         | 4,233,488                                                              | 4,233,488                                                                 | 3,892,970                                                            | 3,022,066                                                           |
| 16   | 4/19/25         | 3,951,780                                                              | 3,951,780                                                                 | 4,273,852                                                            | 3,761,860                                                           |
| 17   | 4/26/25         | 4,580,135                                                              |                                                                           | , ,                                                                  | 4,057,592                                                           |
| 18   | 5/3/25          | 4,751,599                                                              |                                                                           |                                                                      | 3,804,438                                                           |
| 19   | 5/10/25         | 4,616,708                                                              |                                                                           |                                                                      | 3,333,040                                                           |
| 20   | 5/17/25         | 4,398,510                                                              |                                                                           |                                                                      | 3,278,442                                                           |
| 21   | 5/24/25         | 3,697,259                                                              |                                                                           |                                                                      | 3,163,946                                                           |
| 22   | 5/31/25         | 3,557,415                                                              |                                                                           |                                                                      | 3,144,237                                                           |
| 23   | 6/7/25          | 3,917,541                                                              |                                                                           |                                                                      | 3,433,102                                                           |
| 24   | 6/14/25         | 4,024,135                                                              |                                                                           |                                                                      | 4,007,124                                                           |
| 25   | 6/21/25         | 4,065,291                                                              |                                                                           |                                                                      | 3,739,869                                                           |
| 26   | 6/28/25         | 4,185,109                                                              |                                                                           |                                                                      | 4,221,703                                                           |
| 27   | 7/5/25          | 4,316,818                                                              |                                                                           |                                                                      | 4,003,527                                                           |
| 28   | 7/12/25         | 4,591,674                                                              |                                                                           |                                                                      | 4,002,515                                                           |
| 29   | 7/19/25         | 4,157,587                                                              |                                                                           |                                                                      | 3,806,370                                                           |
| 30   | 7/26/25         | 3,951,726                                                              |                                                                           |                                                                      | 3,795,933                                                           |
| 31   | 8/2/25          | 3,723,440                                                              |                                                                           |                                                                      | 3,382,528                                                           |
| 32   | 8/9/25          | 3,502,375                                                              |                                                                           |                                                                      | 3,358,419                                                           |
| 33   | 8/16/25         | 3,356,784                                                              |                                                                           |                                                                      | 3,082,476                                                           |
| 34   | 8/23/25         | 3,084,252                                                              |                                                                           |                                                                      | 2,730,024                                                           |
| 35   | 8/30/25         | 3,014,801                                                              |                                                                           |                                                                      | 2,727,262                                                           |
| 36   | 9/6/25          | 2,007,739                                                              |                                                                           |                                                                      | 1,848,598                                                           |
| 37   | 9/13/25         | 1,183,979                                                              |                                                                           |                                                                      | 1,158,893                                                           |
| 38   | 9/20/25         | 393,318                                                                |                                                                           |                                                                      | 383,315                                                             |
| 39   | 9/27/25         | 112,554                                                                |                                                                           |                                                                      | 60,901                                                              |
|      | Total           | 105,980,637                                                            | 26,789,889                                                                | 26,089,140                                                           | 93,705,057                                                          |