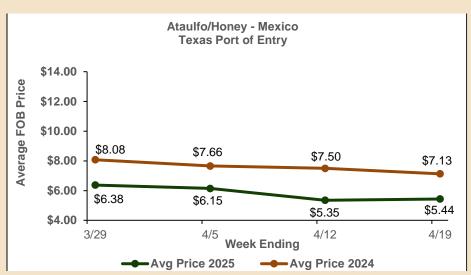

#### Price per Box (\$) - By Fruit Size

Ataulfo/Honey — Mexico Port of Entry, Texas

| Week Ending | Price                 |      | Count |      |      |      |      |    |  |  |  |
|-------------|-----------------------|------|-------|------|------|------|------|----|--|--|--|
| Week Enaing | FIICE                 | 12   | 14    | 16   | 18   | 20   | 22   | 24 |  |  |  |
| 4/5/2025    | Average of Low Price  | 7.50 | 7.00  | 6.00 | 5.50 | 4.00 | 4.00 | -  |  |  |  |
| 4/5/2025    | Average of High Price | 8.50 | 8.50  | 7.00 | 6.50 | 4.75 | 4.50 | -  |  |  |  |
| 4/40/2025   | Average of Low Price  | 6.50 | 6.00  | 5.00 | 4.50 | 3.50 | 3.50 | -  |  |  |  |
| 4/12/2025   | Average of High Price | 7.50 | 7.25  | 6.50 | 5.50 | 4.50 | 4.00 | -  |  |  |  |
| 4/40/2025   | Average of Low Price  | 6.50 | 6.50  | 5.50 | 4.50 | 3.50 | 3.50 | -  |  |  |  |
| 4/19/2025   | Average of High Price | 7.50 | 7.25  | 6.50 | 5.50 | 4.50 | 4.00 | -  |  |  |  |

#### Price per Box (\$)

Dates are week-ending. Source: USDA Market News.

This recent price history information is provided by USDA Agricultural Market News Service and is presented in terms of average price per box for each major variety and size break for the week.