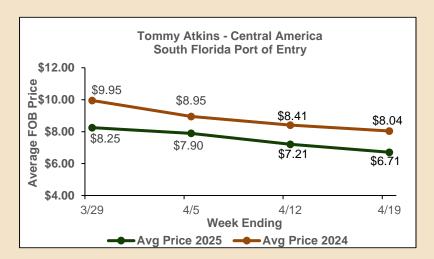

#### Tommy Atkins — Central America Port of Entry, South Florida

| Week Ending | Price                 | Count |      |      |      |      |      |    |  |
|-------------|-----------------------|-------|------|------|------|------|------|----|--|
| Week Enaing |                       | 6     | 7    | 8    | 9    | 10   | 12   | 14 |  |
| 4/5/2025    | Average of Low Price  | 7.75  | 7.75 | 7.75 | 7.50 | 7.00 | 6.00 | -  |  |
|             | Average of High Price | 8.50  | 8.50 | 8.50 | 8.50 | 8.50 | 8.50 | -  |  |
| 4/12/2025   | Average of Low Price  | 7.00  | 7.00 | 7.00 | 6.50 | 5.50 | 4.50 | -  |  |
|             | Average of High Price | 8.50  | 8.50 | 8.50 | 8.25 | 8.25 | 7.00 | -  |  |
| 4/19/2025   | Average of Low Price  | 7.00  | 7.00 | 7.00 | 6.00 | 5.00 | 4.00 | -  |  |
|             | Average of High Price | 8.00  | 8.00 | 8.00 | 8.00 | 7.50 | 5.00 | -  |  |