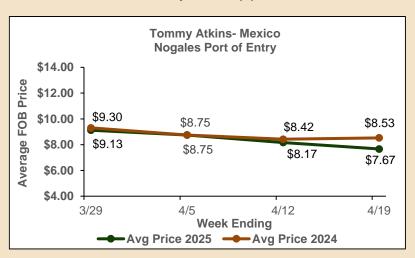

#### Price per Box (\$) - By Fruit Size

Tommy Atkins — Mexico Port of Entry, Nogales

| Week Ending | Price                 | Count |       |       |      |      |      |    |  |
|-------------|-----------------------|-------|-------|-------|------|------|------|----|--|
| Week Enaing |                       | 6     | 7     | 8     | 9    | 10   | 12   | 14 |  |
| 4/5/2025    | Average of Low Price  | 8.50  | 8.50  | 8.50  | 8.25 | 7.50 | 6.50 | -  |  |
|             | Average of High Price | 10.00 | 10.00 | 10.00 | 9.75 | 9.00 | 8.50 | -  |  |
| 4/12/2025   | Average of Low Price  | 8.25  | 8.25  | 8.00  | 7.50 | 6.00 | 5.00 | -  |  |
|             | Average of High Price | 10.00 | 10.00 | 9.50  | 9.25 | 8.50 | 7.75 | -  |  |
| 4/19/2025   | Average of Low Price  | 8.25  | 8.25  | 7.50  | 7.00 | 6.00 | 5.00 | -  |  |
|             | Average of High Price | 9.25  | 9.25  | 9.00  | 8.50 | 7.50 | 6.50 | -  |  |