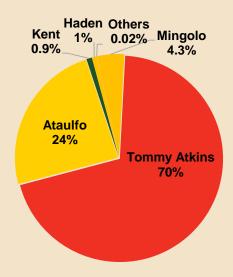

### **SUMMARY: Mexico, Guatemala, Nicaragua and Dominican Republic**

- EXPORTING REGIONS: Mexico, Guatemala, Nicaragua and Dominican Republic are currently harvesting and/or packing.
- VARIETIES: There are currently TWO main mango varieties shipped to the US market: Tommy Atkins (70%) and Ataulfo/ Honey (24%) There are also limited supply of Haden, Kent, Mingolo, Manilla and Thai. See page 3.
- **SIZINC:** (Ataulfo/Honey: Large = size 16 and larger, Small = size 18 and smaller. Round mangos: Extra Large = 7 and larger, Large = sizes 8 and 10, Small = 12 and smaller.)
- RECENT VOLUMES: Total mango volume shipped on week ending 04/19/2025 was approximately 3,951,780 boxes.
  - ♦ **Mexico**: Volume shipped was approximately **3,251,031** boxes for a total of **23,477,056** boxes for the season.
  - ♦ Guatemala: Volume shipped was approximately 527,187 boxes for a total of 2,343,211 boxes for the season.
  - ♦ Nicaragua: Volume shipped was approximately 18,000 boxes for a total of 466,675 boxes for the season.
  - ♦ **Dominican Republic:** Volume shipped was approximately **155,562** boxes for a total of **502,947** boxes for the season.
- ◆ FUTURE VOLUMES: Overall mango volume shipped from week 17 (04/26/2025) to week 21 (05/24/2025) is expected to be about 25% higher YOY, with arrivals expected from week 18 to 22. The 2025 Mexican season is expected to be about 10% higher YOY. The 2025 Guatemalan season is expected to be about 23% higher YOY. The 2025 Nicaraguan season is expected to be about 74% higher YOY.

### Mexico, Guatemala, Nicaragua and Dominican Republic Crop Information

Volume shipped by variety on week ending 04/19/2025