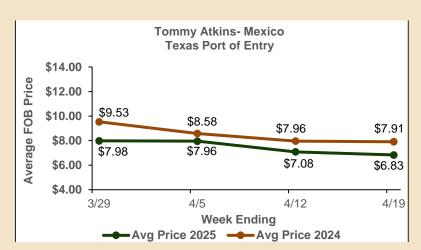

#### Price per Box (\$) - By Fruit Size

Tommy Atkins — Mexico Port of Entry, Texas

| Week Ending | Price                 | Count |      |      |      |      |      |    |  |
|-------------|-----------------------|-------|------|------|------|------|------|----|--|
| Week Ending |                       | 6     | 7    | 8    | 9    | 10   | 12   | 14 |  |
| 4/5/2025    | Average of Low Price  | 7.75  | 8.00 | 7.75 | 7.50 | 7.00 | 7.00 | -  |  |
|             | Average of High Price | 9.00  | 9.00 | 9.00 | 8.00 | 7.75 | 7.75 | -  |  |
| 4/12/2025   | Average of Low Price  | 7.00  | 7.25 | 7.00 | 6.75 | 5.00 | 4.50 | -  |  |
|             | Average of High Price | 8.50  | 8.50 | 9.00 | 7.50 | 7.00 | 7.00 | -  |  |
| 4/19/2025   | Average of Low Price  | 7.50  | 7.50 | 7.00 | 6.50 | 5.00 | 4.50 | -  |  |
|             | Average of High Price | 8.50  | 8.50 | 8.00 | 7.50 | 6.00 | 5.50 | -  |  |