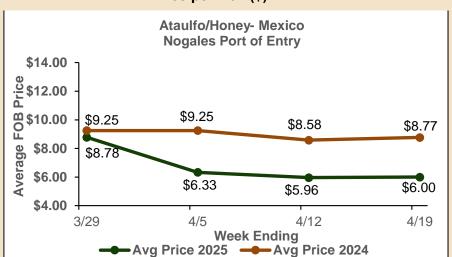

#### Price per Box (\$) - By Fruit Size

Ataulfo/Honey — Mexico Port of Entry, Nogales

| Week Ending  | Price                 |      | Count |      |      |      |      |    |  |  |  |
|--------------|-----------------------|------|-------|------|------|------|------|----|--|--|--|
| Week Linding | FIICE                 | 12   | 14    | 16   | 18   | 20   | 22   | 24 |  |  |  |
| 4/5/2025     | Average of Low Price  | 7.25 | 7.25  | 6.50 | 4.75 | 3.50 | 3.50 | -  |  |  |  |
| 4/5/2025     | Average of High Price | 9.00 | 9.00  | 7.50 | 6.50 | 6.00 | 5.25 | -  |  |  |  |
| 4/40/2025    | Average of Low Price  | 6.75 | 6.75  | 5.75 | 5.00 | 3.50 | 3.50 | -  |  |  |  |
| 4/12/2025    | Average of High Price | 8.00 | 8.00  | 7.50 | 6.00 | 5.50 | 5.25 | -  |  |  |  |
| 4/19/2025    | Average of Low Price  | 6.75 | 6.75  | 5.50 | 5.00 | 4.00 | 3.75 | -  |  |  |  |
| 4/ 19/ 2025  | Average of High Price | 8.25 | 8.00  | 7.00 | 6.00 | 5.50 | 5.50 | -  |  |  |  |

### Price per Box (\$)

Dates are week-ending. Source: USDA Market News.

This recent price history information is provided by USDA Agricultural Market News Service and is presented in terms of average price per box for each major variety and size break for the week.