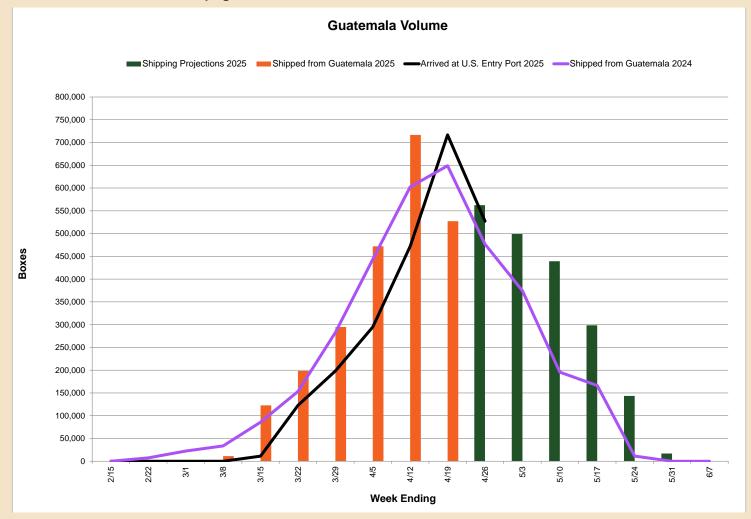

## **Guatemala Crop Information**

- The Guatemalan mango season will begin in the last week of February and will run until the last week of May with a projection of approximately **4.3 million** boxes.
- Last season Guatemala's main varieties were: Tommy Atkins (92%), Keitt (7%) and others (1%)

#### Volume on week ending 04/19/2025

- Volume shipped from Guatemala was approximately 527,187 boxes for a total of 2,343,211 boxes for the season.
- During the same week in 2024, volume shipped from Guatemala was **648,900** boxes for a total of **2,280,239** boxes

# **Guatemala Crop Information**

| Veek | Week<br>Ending¹ | Shipping<br>Projection<br>in Boxes<br>2025° | Shipped from<br>Guatemala<br>in Boxes<br>2025° | Arrived at U.S.<br>Entry Port<br>in Boxes<br>2025° | Shipped from<br>Guatemala<br>in Boxes<br>2024° |
|------|-----------------|---------------------------------------------|------------------------------------------------|----------------------------------------------------|------------------------------------------------|
| 7    | 2/15/25         | -                                           | -                                              | -                                                  | -                                              |
| 8    | 2/22/25         | -                                           | -                                              | -                                                  | 7,385                                          |
| 9    | 3/1/25          | -                                           | -                                              | -                                                  | 22,400                                         |
| 10   | 3/8/25          | 11,244                                      | 11,244                                         | -                                                  | 33,700                                         |
| 11   | 3/15/25         | 122,703                                     | 122,703                                        | 11,244                                             | 85,848                                         |
| 12   | 3/22/25         | 198,342                                     | 198,342                                        | 122,703                                            | 153,342                                        |
| 13   | 3/29/25         | 294,933                                     | 294,933                                        | 198,342                                            | 282,683                                        |
| 14   | 4/5/25          | 472,068                                     | 472,068                                        | 294,933                                            | 443,472                                        |
| 15   | 4/12/25         | 716,734                                     | 716,734                                        | 472,068                                            | 602,509                                        |
| 16   | 4/19/25         | 527,187                                     | 527,187                                        | 716,734                                            | 648,900                                        |
| 17   | 4/26/25         | 562,376                                     |                                                | 527,187                                            | 476,609                                        |
| 18   | 5/3/25          | 499,016                                     |                                                | ·                                                  | 374,431                                        |
| 19   | 5/10/25         | 439,341                                     |                                                |                                                    | 195,600                                        |
| 20   | 5/17/25         | 298,543                                     |                                                |                                                    | 166,200                                        |
| 21   | 5/24/25         | 143,503                                     |                                                |                                                    | 11,400                                         |
| 22   | 5/31/25         | 17,100                                      |                                                |                                                    | -                                              |
| 23   | 6/7/25          | -                                           |                                                |                                                    | -                                              |
| Sub  | total           | 4,303,090                                   | 2,343,211                                      | 2,343,211                                          | 3,504,479                                      |