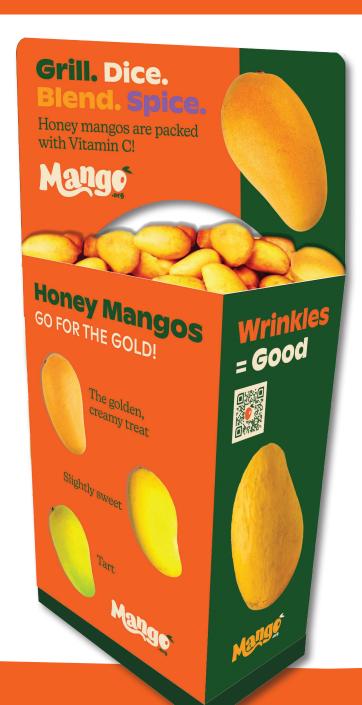

# MANGO MESSAGING THAT SELLS!

- · Colorful, fun and eye-catching graphics
- 30% lift in sales volume

## **2022 BIN SPECS**

- 24" x 16" footprint
- 5" deep product tray
- Holds 5-7 cases of mangos
- 36" bin height
- 18" riser arches above the mangos
- Balloons can be ordered through NMB