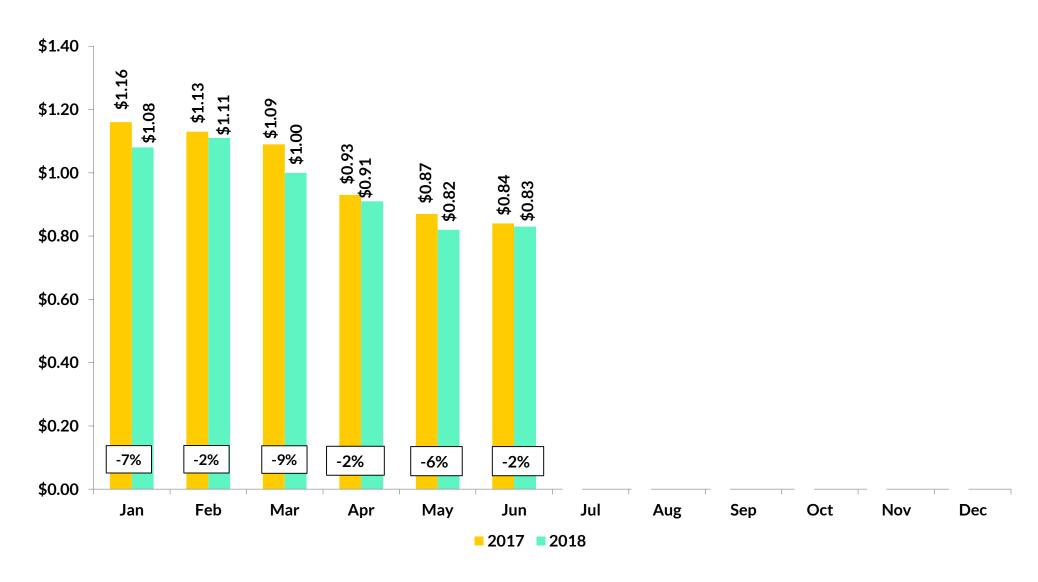

#### **Average Retail Price**

# Ist Half Results

Average retail price \$.91

Down 5% from LY

# Mango Average Retail Price

#### Average Retail Price Point

\$.91 each ↓ 5% over LY

Peak \$1.11 February Low \$.82 May