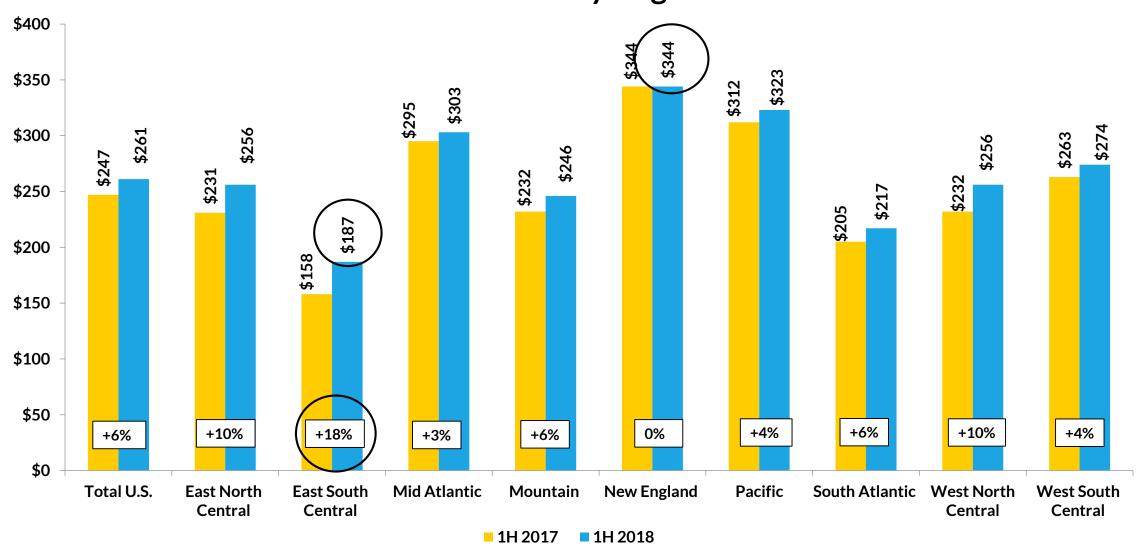

#### Sales

6% increase compared to LY at \$261 dollars/store/week

- Every region saw growth except for New England which was flat but showed the highest sales at \$344
- Lowest was East South Central at \$187, but this region saw the highest increase at 18%

#### Sales/store/week

Ist Half Results

+6% over LY

Strategic Goal for 2020 - \$300

# Mango Dollars/Store/Week Total US by Region

Source: Nielsen FreshFacts® 2018 vs YAGO