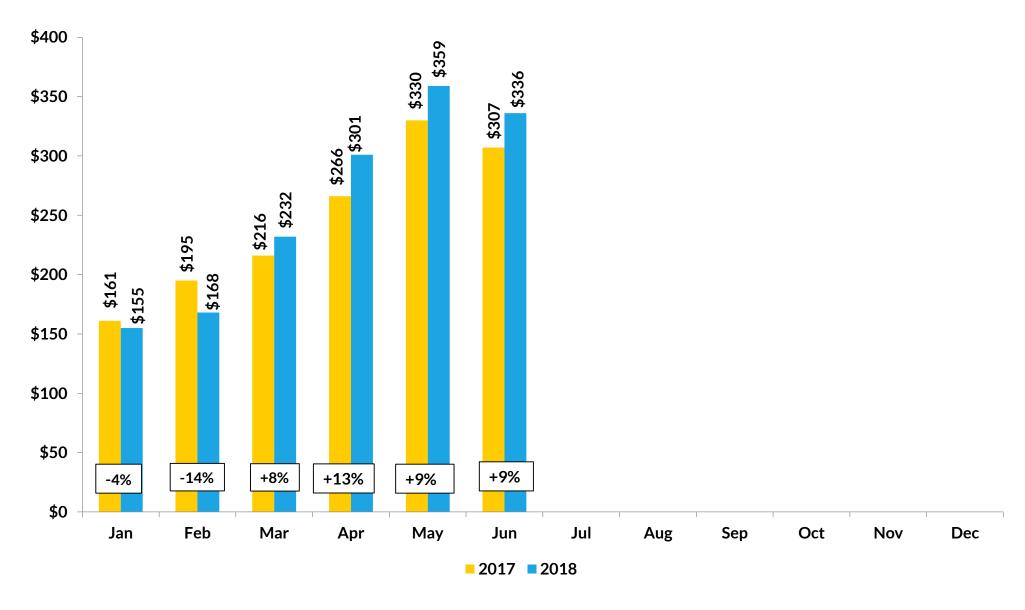

#### Sales/store/week

Ist Half Results

+6% over LY

Strategic Goal for 2020 - \$300

# Mango Dollars/Store/Week Total US by Region

Source: Nielsen FreshFacts® 2018 vs YAGO

#### Sales/Store/Week

Mango \$261 \quad \tau 6\% over LY \quad 20th position

Apples #1 Grapes #2 Bananas #3 Strawberries #4 Avocados #5