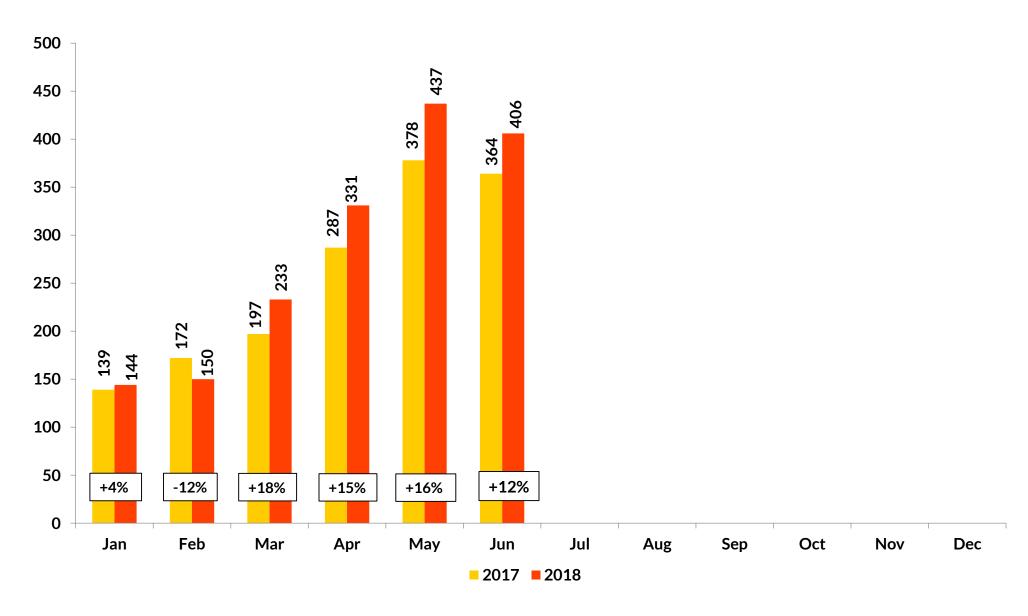

### Q1 Organic Weekly Stores On Ad

| Date      | Organic<br>Y or N | Unit      | 2018<br>Stores<br>on Ad | 2017<br>Stores<br>on Ad | Store<br>Count %<br>Change | 2018<br>Weighted<br>Avg Price | 2017<br>Weighted<br>Avg Price | Ad Price %<br>Change |
|-----------|-------------------|-----------|-------------------------|-------------------------|----------------------------|-------------------------------|-------------------------------|----------------------|
| 1/5/2018  | Υ                 | each      | 979                     | 653                     | 50%                        | 1.48                          | 1.56                          | -5%                  |
| 1/12/2018 | Υ                 | each      | 1,694                   | 670                     | 153%                       | 1.74                          | 1.85                          | -6%                  |
| 1/19/2018 | Υ                 | each      | 387                     | 692                     | -44%                       | 1.52                          | 1.4                           | 9%                   |
| 1/19/2018 | Υ                 | per pound | 12                      |                         |                            | 1.49                          |                               | NA                   |
| 1/26/2018 | Υ                 | each      | 892                     | 269                     | 232%                       | 1.56                          | 1.6                           | -3%                  |
| 2/2/2018  | Υ                 | each      | 556                     | 884                     | -37%                       | 1.95                          | 1.47                          | 33%                  |
| 2/9/2018  | Υ                 | each      | 1,663                   | 934                     | 78%                        | 1.61                          | 1.47                          | 10%                  |
| 2/16/2018 | Υ                 | each      | 358                     | 906                     | -60%                       | 1.62                          | 1.75                          | -7%                  |
| 2/23/2018 | Υ                 | each      | 1,626                   | 647                     | 151%                       | 1.61                          | 1.53                          | 5%                   |
| 3/2/2018  | Υ                 | each      | 1,192                   | 533                     | 124%                       | 1.37                          | 1.45                          | -6%                  |
| 3/16/2018 | Υ                 | each      | 582                     | 728                     | -20%                       | 2                             | 1.61                          | 24%                  |
| 3/16/2018 | Υ                 | per pound | 21                      |                         |                            | 3.99                          |                               | NA                   |
| 3/23/2018 | Υ                 | each      | 774                     | 510                     | 52%                        | 1.81                          | 1.44                          | 26%                  |
| 3/30/2018 | Υ                 | each      | 518                     | 1,088                   | -52%                       | 1.29                          | 1.22                          | 6%                   |
|           |                   |           | 11,254                  | 8,514                   | 32%                        |                               |                               |                      |

## 1st Half Organic Weekly Stores On Ad

| Date      | Organic<br>Y or N | Unit      | 2018<br>Stores on<br>Ad | 2017<br>Stores<br>on Ad | Store<br>Count %<br>Change | 2018<br>Weighted<br>Avg Price | 2017<br>Weighted<br>Avg Price | Ad Price %<br>Change |
|-----------|-------------------|-----------|-------------------------|-------------------------|----------------------------|-------------------------------|-------------------------------|----------------------|
| Q1        |                   |           | 11,254                  | 8,514                   | 32%                        |                               |                               |                      |
|           |                   |           |                         |                         |                            |                               |                               |                      |
| 4/7/2018  | Υ                 | each      | 700                     | 704                     | -1%                        | 1.26                          | 1.47                          | -14%                 |
| 4/14/2018 | Υ                 | each      | 2,150                   | 105                     | 1948%                      | 1.43                          | 1.86                          | -23%                 |
| 4/21/2018 | Υ                 | each      | 832                     | 604                     | 38%                        | 1.35                          | 1.36                          | -1%                  |
| 4/28/2018 | Υ                 | each      | 1,664                   | 1,116                   | 49%                        | 1.31                          | 1.56                          | -16%                 |
| 5/5/2018  | Υ                 | each      | 933                     | 1,087                   | -14%                       | 1.52                          | 1.28                          | 19%                  |
| 5/12/2018 | Υ                 | each      | 1,606                   | 1,451                   | 11%                        | 1.41                          | 1.33                          | 6%                   |
| 5/12/2018 | Υ                 | per pound | 35                      |                         |                            | 3.69                          |                               |                      |
| 5/19/2018 | Υ                 | each      | 1,422                   | 1,711                   | -17%                       | 1.57                          | 1.48                          | 6%                   |
| 5/26/2018 | Υ                 | each      | 608                     | 1,031                   | -41%                       | 1.39                          | 1.57                          | -11%                 |
| 6/2/2018  | Υ                 | each      | 761                     | 2,413                   | -68%                       | 1.47                          | 1.29                          | 14%                  |
| 6/9/2018  | Υ                 | each      | 682                     | 1,856                   | -63%                       | 1.29                          | 1.27                          | 2%                   |
| 6/16/2018 | Υ                 | each      | 2,316                   | 1,604                   | 44%                        | 1.05                          | 1.27                          | -17%                 |
| 6/23/2018 | Υ                 | each      | 943                     | 1,396                   | -32%                       | 1.24                          | 1.3                           | -5%                  |
| 6/30/2018 | Υ                 | each      | 500                     | 1,542                   | -68%                       | 1.43                          | 1.14                          | 25%                  |

26,406 25,134 5%