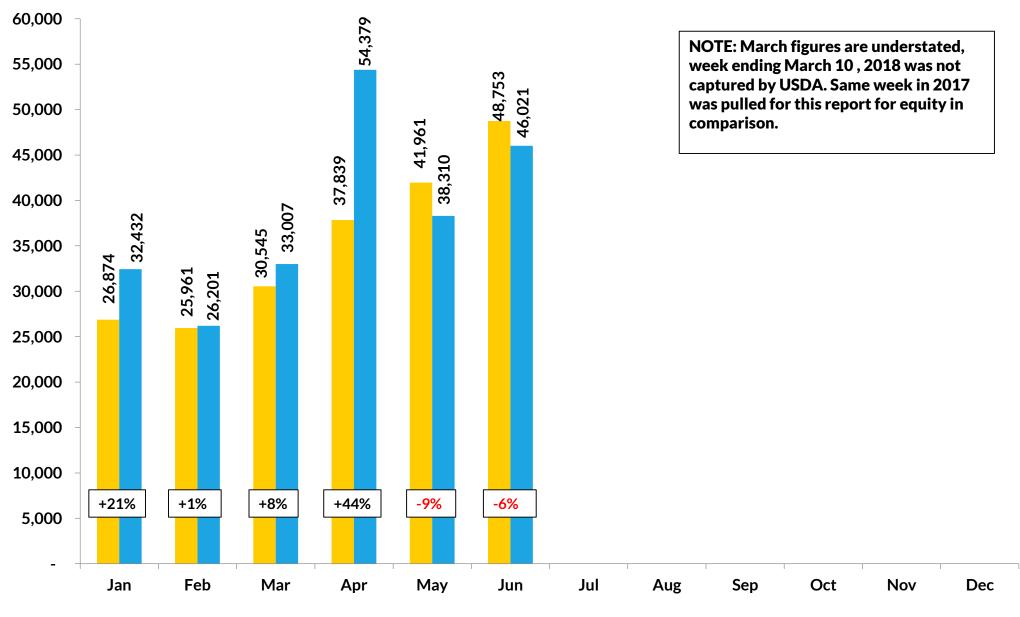

#### Overview

9% increase of stores on ad for 1st Half 2018

- 44% increase of stores on ad in April 2018
- 9% decrease of stores on ad in May 2018

Northeast and Southwest – each had 3% decline

6% decrease of stores on ad in June 2018

#### **Number of Stores on Ad**

Ist Half Results

9% increase in number of stores on ad

#### 2018 Number of Stores on Ad

Source: USDA AMS Market News retail report 2017 2018

13

26,874 32,432 21%

25,961 26,201 1%

30,602 33,007 8%