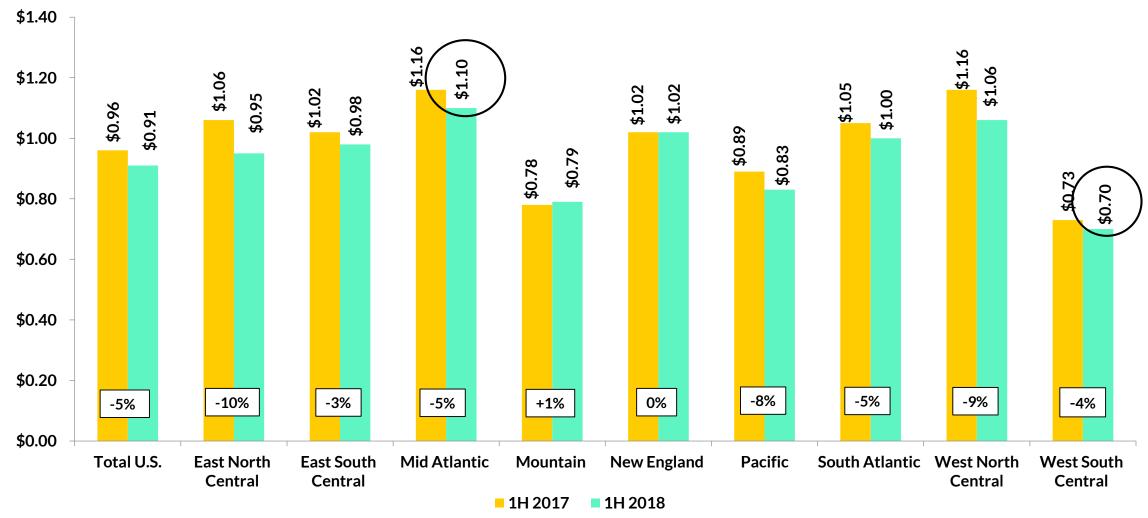

#### Average Retail Price

5% decrease compared to LY at \$.91 for total US

- Pricing for all regions was down over LY except for New England which was flat and Mountain up 1%
- High and lows were \$1.10 in Mid-Atlantic and \$.70 in West South Central

# Mango Average Retail Price Total US by Region

Source: Nielsen FreshFacts® 2018 vs YAGO