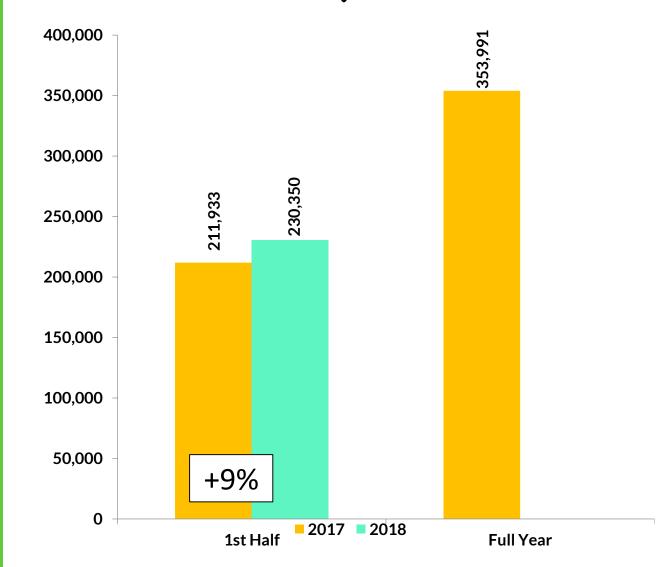

#### Volume

12% increase over LY with 287 mangos per store per week

- Slight decline from May to June, still a double digit (12%) growth over LY
- New England showed a slight decline in Q1 and is flat YTD.
- In Q1 mentioned West South Central is coming back the now lead the US only slightly ahead of Pacific

#### Volume/store/week

*Ist Half Results* +12% over LY

Strategic Goal for 2020 - 313