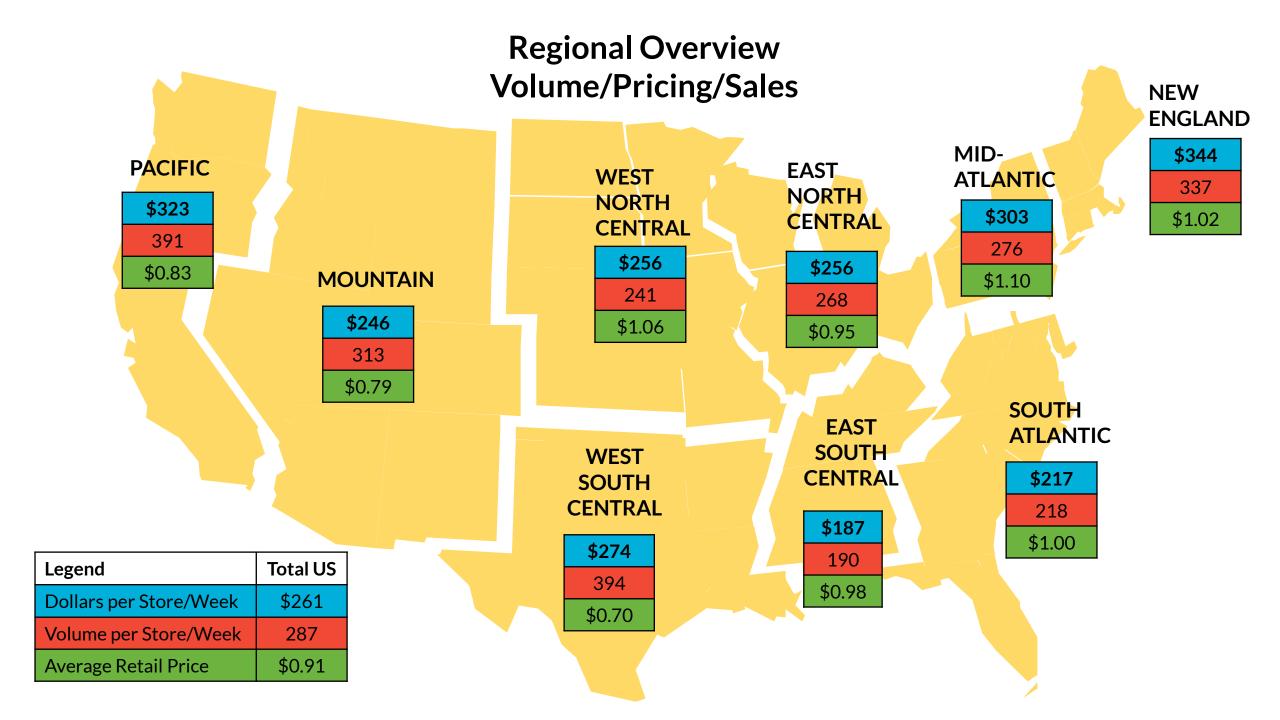

#### Volume

12% increase over LY with 287 mangos per store per week

- Slight decline from May to June, still a double digit (12%) growth over LY
- New England showed a slight decline in Q1 and is flat YTD.
- In Q1 mentioned West South Central is coming back the now lead the US only slightly ahead of Pacific

#### Average Retail Price

5% decrease compared to LY at \$.91 for total US

- Pricing for all regions was down over LY except for New England which was flat and Mountain up 1%
- High and lows were \$1.10 in Mid-Atlantic and \$.70 in West South Central

#### Sales

6% increase compared to LY at \$261 dollars/store/week

- Every region saw growth except for New England which was flat but showed the highest sales at \$344
- Lowest was East South Central at \$187, but this region saw the highest increase at 18%