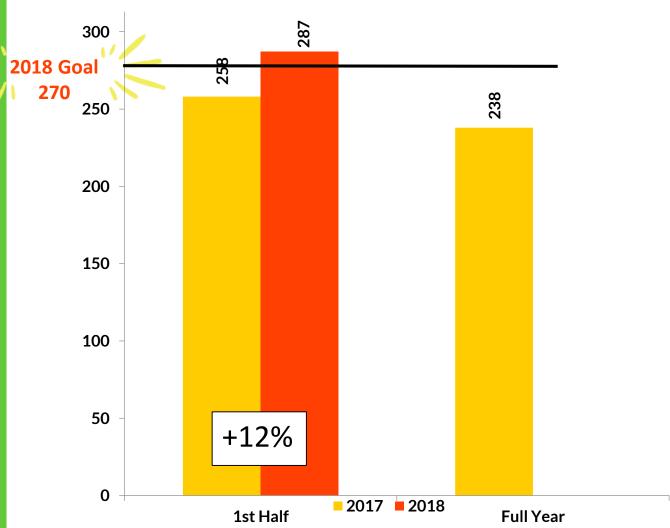

#### Volume

12% increase over LY with 287 mangos per store per week

- Slight decline from May to June, still a double digit (12%) growth over LY
- New England showed a slight decline in Q1 and is flat YTD.
- In Q1 mentioned West South Central is coming back the now lead the US only slightly ahead of Pacific

#### Volume/Store/Week

Mango 287 ↑ 12% over LY 14th position
Bananas #1 Watermelon #2 Apples #3 Avocados #4

#### Volume/store/week

*Ist Half Results* +12% over LY

Strategic Goal for 2020 - 313