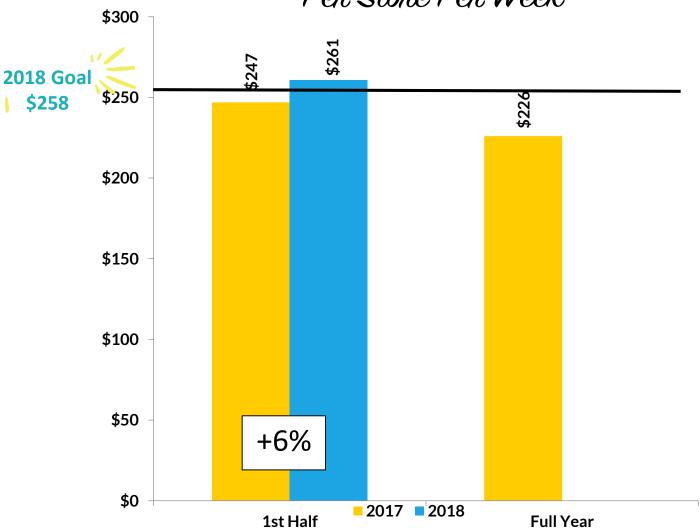

#### Sales

6% increase compared to LY at \$261 dollars/store/week

- Every region saw growth except for New England which was flat but showed the highest sales at \$344
- Lowest was East South Central at \$187, but this region saw the highest increase at 18%

#### Sales/Store/Week

Mango \$261 \quad \tau 6\% over LY \quad 20th position

Apples #1 Grapes #2 Bananas #3 Strawberries #4 Avocados #5

#### Sales/store/week

Ist Half Results

+6% over LY

Strategic Goal for 2020 - \$300