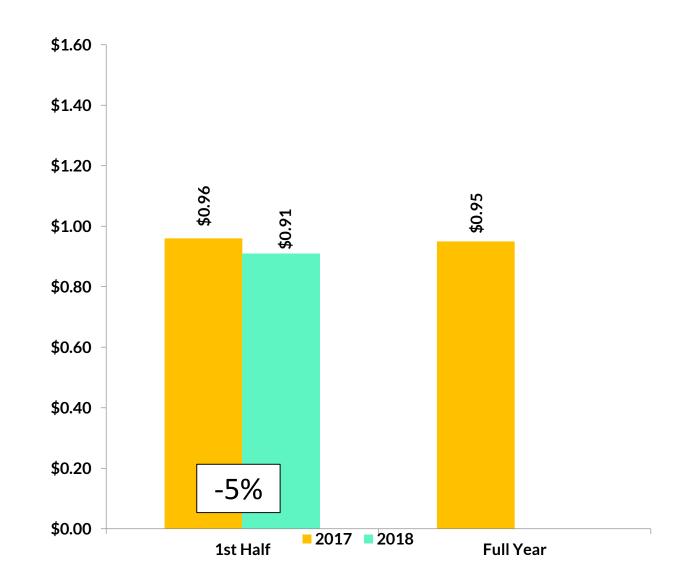

#### Average Retail Price

5% decrease compared to LY at \$.91 for total US

- Pricing for all regions was down over LY except for New England which was flat and Mountain up 1%
- High and lows were \$1.10 in Mid-Atlantic and \$.70 in West South Central

#### Average Retail Price Point

\$.91 each ↓ 5% over LY

Peak \$1.11 February Low \$.82 May

# Ist Half Results

Average retail price \$.91

Down 5% from LY