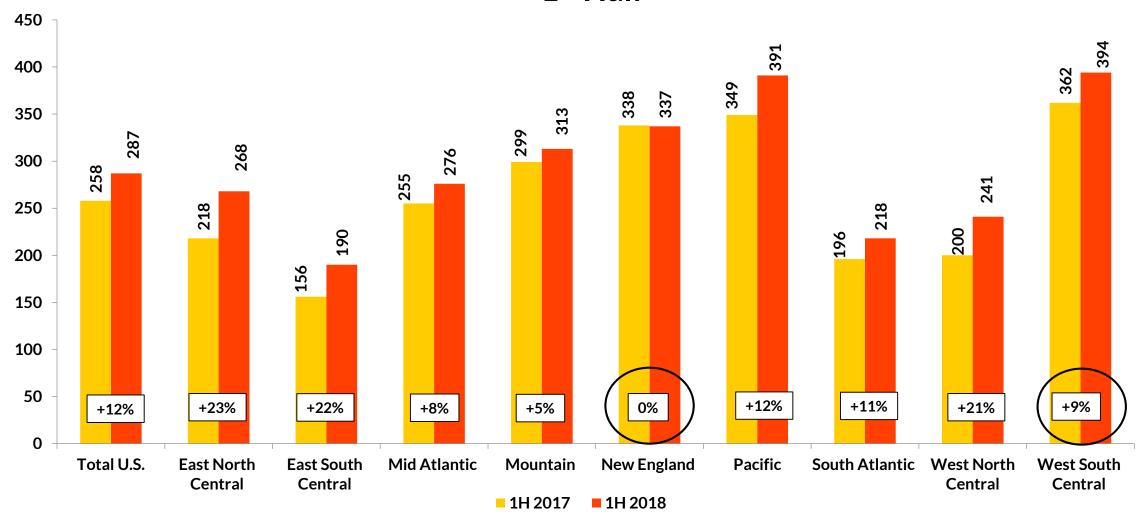

#### Volume

12% increase over LY with 287 mangos per store per week

- Slight decline from May to June, still a double digit (12%) growth over LY
- New England showed a slight decline in Q1 and is flat YTD.
- In Q1 mentioned West South Central is coming back the now lead the US only slightly ahead of Pacific

# Mango Volume/Store/Week Total US by Region 1st Half

Source: Nielsen FreshFacts® 2018 vs YAGO