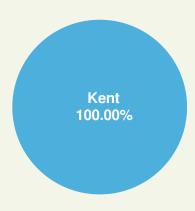

### Peru Crop Information

- The Peruvian season began in November and will run until the last week of March with a projection of approximately **11.9** million boxes.
- Peru's main varieties are Kent (97%) and Other (3%).

Volume shipped by variety on week ending 2/10/18

<sup>4</sup>Source: Asociación Peruana de Exportadores de Mango (APEM).