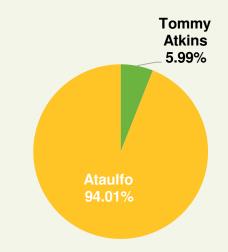

# Perv, Mexico and Nicaragua Crop Information

- <u>EXPORTING REGIONS</u>: The Peruvian season peaked at the end of January and early February and is winding down rapidly over the next 3 weeks. Mexico began their exports in mid-January, and currently the states of Oaxaca, Chiapas, and Michoacán are harvesting and packing. Nicaragua and other Central American countries will be initiating their export season in the next couple of weeks
- **VARIETIES**: The only variety out of Peru for the remainder of their season is Kent. Currently, the main varieties from Mexico are Honey/Ataulfo at 94%, with some Tommy Atkins at 6%.
- <u>SIZING</u>: The current sizes for Mexican Honeys/Ataulfos are 13-15, followed by 16-17, 18, and 20; and some 12 and 22-23. The most common Mexican Tommy Atkins sizes are 10; followed by 12 and 9; some 8 and 7; and very few 6 and 14. (See page 8 for the full chart)
- <u>VOLUMES</u>: total weekly shipped volumes are projected to come down over the next two as Peru finishes its season, and volume to remain around 1.4 million boxes/ week through mid-march, then increase steadily to 3 million boxes/week by mid-May. (See pages 2, 4 and 7 for more details)

### Mexico Crop Information

- The Mexican season began in January and will run until the first week of October with a projection of approximately **27** million boxes until week 20.
- Projections after week 20 (5/19/18) will be posted as soon as they are available.
- Mexico's main varieties are Tommy Atkins (29%), Ataulfo (27%), Kent (25%), Keitt (14%) and Haden (5%).

### Mexico Crop Information

Volume shipped by variety on week ending 2/10/18