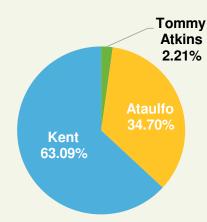

### Mexico Crop Information

- The Mexican season began in January and will run until the first week of October with a projection of approximately **27** million boxes until week 20.
- Projections after week 20 (5/19/18) will be posted as soon as they are available.
- Mexico's main varieties are Tommy Atkins (29%), Ataulfo (27%), Kent (25%), Keitt (14%) and Haden (5%).

### Mexico Crop Information

Volume shipped by variety on week ending 2/10/18