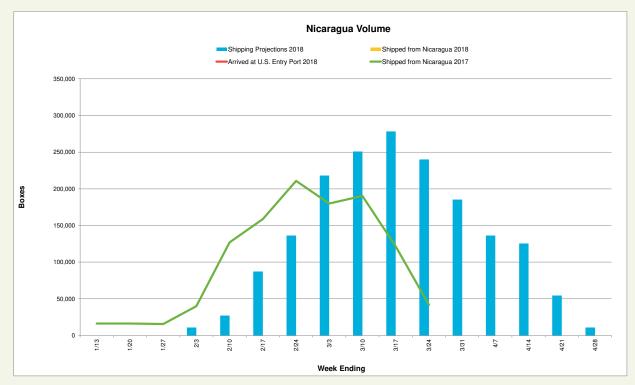

### Nicaragua Crop Information

- The Nicaraguan season began in February and will run until the last week of April with a projection of approximately **1.8** million boxes.
- Nicaragua's main varieties are Tommy Atkins (80%), Keitt (15%) and Ataulfo (5%).

| Week | Week<br>Ending | Shipping<br>Projection<br>in Boxes<br>2018 <sup>3</sup> | Shipped from<br>Nicaragua<br>in Boxes<br>2018 <sup>6</sup> | Arrived at U.S.<br>Entry Port<br>in Boxes<br>2018 <sup>2</sup> | Shipped from<br>Nicaragua<br>in Boxes<br>2017 <sup>6</sup> |
|------|----------------|---------------------------------------------------------|------------------------------------------------------------|----------------------------------------------------------------|------------------------------------------------------------|
| 3    | 1/20/18        |                                                         |                                                            |                                                                | 16,365                                                     |
| 4    | 1/27/18        |                                                         |                                                            |                                                                | 16,365                                                     |
| 5    | 2/3/18         |                                                         |                                                            |                                                                | 15,632                                                     |
| 6    | 2/10/18        | 10,910                                                  |                                                            |                                                                | 39,960                                                     |
| 7    | 2/17/18        | 27,275                                                  |                                                            |                                                                | 126,895                                                    |
| 8    | 2/24/18        | 87,280                                                  |                                                            |                                                                | 158,750                                                    |
| 9    | 3/3/18         | 136,375                                                 |                                                            |                                                                | 210,917                                                    |
| 10   | 3/10/18        | 218,200                                                 |                                                            |                                                                | 180,061                                                    |
| 11   | 3/17/18        | 250,930                                                 |                                                            |                                                                | 190,211                                                    |
| 12   | 3/24/18        | 278,205                                                 |                                                            |                                                                | 121,613                                                    |
| 13   | 3/31/18        | 240,020                                                 |                                                            |                                                                | 41,778                                                     |
| 14   | 4/7/18         | 185,470                                                 |                                                            |                                                                |                                                            |
| 15   | 4/14/18        | 136,375                                                 |                                                            |                                                                |                                                            |
| 16   | 4/21/18        | 125,465                                                 |                                                            |                                                                |                                                            |
| 17   | 4/28/18        | 54,550                                                  |                                                            |                                                                |                                                            |
| 18   | 43,225         | 10,910                                                  |                                                            |                                                                |                                                            |
|      | Total          | 1,761,965                                               |                                                            |                                                                | 1,118,547                                                  |