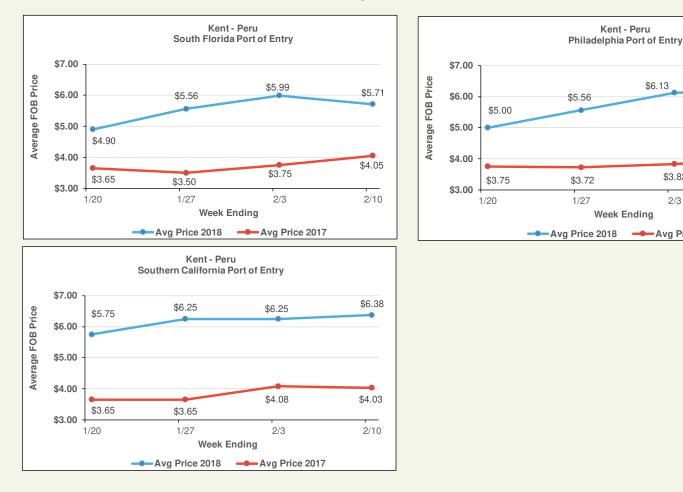

### USDA\_AMS Port of Entry FOB Price Information

This recent price history information is provided by USDA Agricultural Market News Service and is presented in terms of average price per box for each major variety and size break for the week.

#### Peru, Kent Port of Entry, South Florida

### Peru, Kent Port of Entry, Philadelphia

| Week Ending | Price                 | Count |      |      |      |  |  |
|-------------|-----------------------|-------|------|------|------|--|--|
| week Ending | Price                 | 7     | 8    | 9    | 10   |  |  |
| 1/07/0010   | Average of Low Price  | 5.00  | 5.00 | 6.00 | 6.00 |  |  |
| 1/2//2018   | Average of High Price | 5.00  | 5.50 | 6.00 | 6.00 |  |  |
| 2/3/2018    | Average of Low Price  | 6.00  | 6.00 | 6.00 | 6.00 |  |  |
| 2/3/2010    | Average of High Price | 6.25  | 6.25 | 6.25 | 6.25 |  |  |
| 2/10/2018   | Average of Low Price  | 6.00  | 6.00 | 6.00 | 6.00 |  |  |
| 2/10/2018   | Average of High Price | 6.25  | 6.25 | 6.45 | 6.55 |  |  |

#### Peru, Kent Port of Entry, Southern California

| Week Ending | Price                 | Count |      |      |      |  |  |
|-------------|-----------------------|-------|------|------|------|--|--|
| week Ending | Price                 | 7     | 8    | 9    | 10   |  |  |
| 1/07/0010   | Average of Low Price  | 6.00  | 6.00 | 6.00 | 6.00 |  |  |
| 1/27/2018   | Average of High Price | 6.50  | 6.50 | 6.50 | 6.50 |  |  |
| 2/3/2018    | Average of Low Price  | 6.00  | 6.00 | 6.00 | 6.00 |  |  |
| 2/3/2010    | Average of High Price | 6.50  | 6.50 | 6.50 | 6.50 |  |  |
| 2/10/2018   | Average of Low Price  | 6.25  | 6.25 | 6.25 | 6.25 |  |  |
| 2/10/2016   | Average of High Price | 6.50  | 6.50 | 6.50 | 6.50 |  |  |