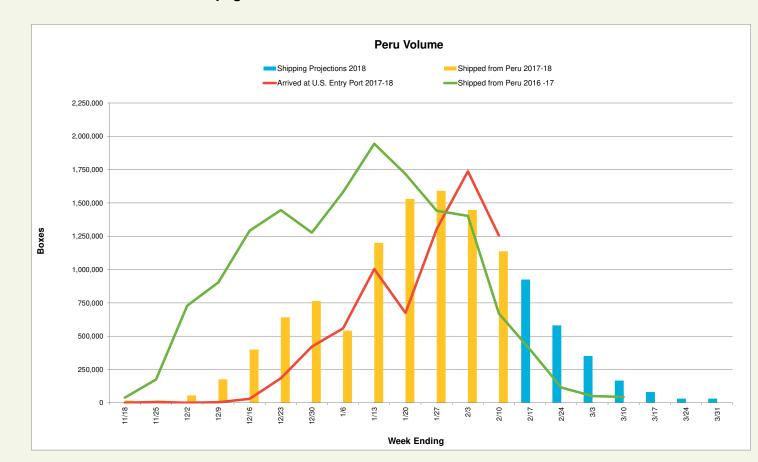

### Peru Crop Information

- The Peruvian season began in November and will run until the last week of March with a projection of approximately **11.9** million boxes.
- Peru's main varieties are Kent (97%) and Other (3%).

### Volume on week ending 2/10/18

- Volume shipped from Peru was approximately **1,136,673** boxes for a total of **9,519,637** boxes for the season.
  - \* During the same week last year, volume shipped from Peru was approximately 670,712 boxes for a total of 14,623,038 boxes.
- The NMB is aware of the discrepancy between the "Total Shipped from Peru in Boxes" and "Total Arrived at U.S. Entry Port in Boxes" in the graphs and table below, and is working with USDA-AMS to correct and update the information as it becomes available.

### Peru Crop Information

| Week | Week<br>Ending | Shipping<br>Projection<br>in Boxes<br>2017-18 <sup>4</sup> | Shipped from<br>Peru<br>in Boxes<br>2017-18 <sup>4</sup> | Arrived at U.S.<br>Entry Port<br>in Boxes<br>2017-18 <sup>2</sup> | Shipped from<br>Peru<br>in Boxes<br>2016-17 <sup>4</sup> |
|------|----------------|------------------------------------------------------------|----------------------------------------------------------|-------------------------------------------------------------------|----------------------------------------------------------|
| 46   | 11/18/17       | 16,437                                                     | 16,437                                                   | -                                                                 | 38,808                                                   |
| 47   | 11/25/17       | 16,632                                                     | 16,632                                                   | 5,380                                                             | 174,584                                                  |
| 48   | 12/2/17        | 55,440                                                     | 55,440                                                   | -                                                                 | 729,708                                                  |
| 49   | 12/9/17        | 176,824                                                    | 176,824                                                  | 4,537                                                             | 903,866                                                  |
| 50   | 12/16/17       | 398,666                                                    | 398,666                                                  | 29,780                                                            | 1,292,210                                                |
| 51   | 12/23/17       | 641,603                                                    | 641,603                                                  | 183,731                                                           | 1,445,969                                                |
| 52   | 12/30/17       | 764,645                                                    | 764,645                                                  | 421,438                                                           | 1,277,500                                                |
| 1    | 1/6/18         | 541,128                                                    | 541,128                                                  | 558,678                                                           | 1,582,530                                                |
| 2    | 1/13/18        | 1,201,447                                                  | 1,201,447                                                | 1,003,380                                                         | 1,945,080                                                |
| 3    | 1/20/18        | 1,530,342                                                  | 1,530,342                                                | 675,160                                                           | 1,717,196                                                |
| 4    | 1/27/18        | 1,591,146                                                  | 1,591,146                                                | 1,305,263                                                         | 1,441,947                                                |
| 5    | 2/3/18         | 1,448,654                                                  | 1,448,654                                                | 1,737,091                                                         | 1,402,928                                                |
| 6    | 2/10/18        | 1,401,322                                                  | 1,136,673                                                | 1,255,301                                                         | 670,712                                                  |
| 7    | 2/17/18        | 925,638                                                    |                                                          |                                                                   | 398,995                                                  |
| 8    | 2/24/18        | 580,698                                                    |                                                          |                                                                   | 114,274                                                  |
| 9    | 3/3/18         | 351,232                                                    |                                                          |                                                                   | 50,160                                                   |
| 10   | 3/10/18        | 167,187                                                    |                                                          |                                                                   | 44,304                                                   |
| 11   | 3/17/18        | 81,268                                                     |                                                          |                                                                   |                                                          |
| 12   | 3/24/18        | 30,979                                                     |                                                          |                                                                   | 5,808                                                    |
| 13   | 3/31/18        | 30,979                                                     |                                                          |                                                                   |                                                          |
|      |                |                                                            |                                                          |                                                                   |                                                          |
|      | Total          | 11,952,267                                                 | 9,519,637                                                | 7,179,739                                                         | 15,236,579                                               |