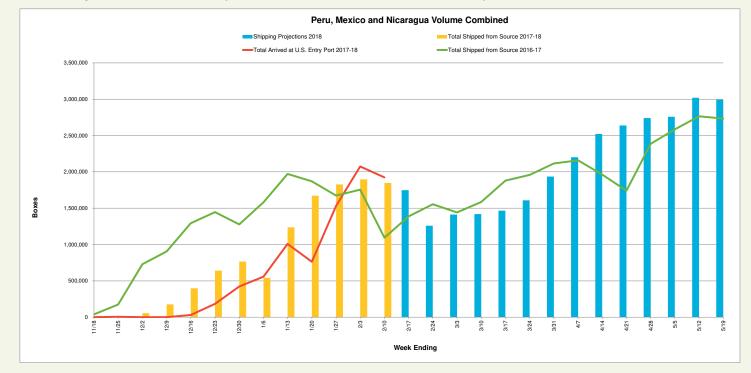

# Perv, Mexico and Nicaragua Crop Information

- <u>EXPORTING REGIONS</u>: The Peruvian season peaked at the end of January and early February and is winding down rapidly over the next 3 weeks. Mexico began their exports in mid-January, and currently the states of Oaxaca, Chiapas, and Michoacán are harvesting and packing. Nicaragua and other Central American countries will be initiating their export season in the next couple of weeks
- **VARIETIES**: The only variety out of Peru for the remainder of their season is Kent. Currently, the main varieties from Mexico are Honey/Ataulfo at 94%, with some Tommy Atkins at 6%.
- <u>SIZING</u>: The current sizes for Mexican Honeys/Ataulfos are 13-15, followed by 16-17, 18, and 20; and some 12 and 22-23. The most common Mexican Tommy Atkins sizes are 10; followed by 12 and 9; some 8 and 7; and very few 6 and 14. (See page 8 for the full chart)
- <u>VOLUMES</u>: total weekly shipped volumes are projected to come down over the next two as Peru finishes its season, and volume to remain around 1.4 million boxes/ week through mid-march, then increase steadily to 3 million boxes/week by mid-May. (See pages 2, 4 and 7 for more details)

### Mango volume shipped on week ending 2/10/18 was approximately 1,846,674 boxes.

• During the same week last year, volume shipped was approximately 1,054,244 boxes.

<u>Please note:</u> U.S. entry ports report incoming mango volume on different schedules; some report daily and some weekly. This will cause discrepancies between the volume shipped from the source and the volume arrived at the U.S. entry ports in any given week.

# Peru, Mexico and Nicaragua Crop Information

| Week | Week<br>Ending | Total Shipping<br>Projection<br>in Boxes<br>2017-18 <sup>3-5</sup> | Total Shipped<br>from Source<br>in Boxes<br>2017-18 <sup>4-6</sup> | Total Arrived at<br>U.S. Entry Port<br>in Boxes<br>2017-18 <sup>2</sup> | Total Shipped<br>from Source in<br>Boxes<br>2016-17 <sup>4-6</sup> |
|------|----------------|--------------------------------------------------------------------|--------------------------------------------------------------------|-------------------------------------------------------------------------|--------------------------------------------------------------------|
| 46   | 11/18/17       | 16,437                                                             | 16,437                                                             | -                                                                       | 38,808                                                             |
| 47   | 11/25/17       | 16,632                                                             | 16,632                                                             | 5,380                                                                   | 174,584                                                            |
| 48   | 12/2/17        | 55,440                                                             | 55,440                                                             | -                                                                       | 729,708                                                            |
| 49   | 12/9/17        | 176,824                                                            | 176,824                                                            | -                                                                       | 903,866                                                            |
| 50   | 12/16/17       | 398,666                                                            | 398,666                                                            | 29,780                                                                  | 1,292,210                                                          |
| 51   | 12/23/17       | 641,603                                                            | 641,603                                                            | 183,731                                                                 | 1,445,969                                                          |
| 52   | 12/30/17       | 764,645                                                            | 764,645                                                            | 421,438                                                                 | 1,277,500                                                          |
| 1    | 1/6/18         | 541,128                                                            | 541,128                                                            | 558,678                                                                 | 1,582,530                                                          |
| 2    | 1/13/18        | 1,236,727                                                          | 1,236,727                                                          | 1,008,420                                                               | 1,970,784                                                          |
| 3    | 1/20/18        | 1,671,907                                                          | 1,671,907                                                          | 763,449                                                                 | 1,870,096                                                          |
| 4    | 1/27/18        | 1,827,239                                                          | 1,827,239                                                          | 1,530,974                                                               | 1,675,036                                                          |
| 5    | 2/3/18         | 1,896,996                                                          | 1,896,996                                                          | 2,073,760                                                               | 1,754,959                                                          |
| 6    | 2/10/18        | 1,791,050                                                          | 1,846,674                                                          | 1,923,461                                                               | 1,094,204                                                          |
| 7    | 2/17/18        | 1,749,233                                                          |                                                                    |                                                                         | 1,386,580                                                          |
| 8    | 2/24/18        | 1,259,419                                                          |                                                                    |                                                                         | 1,554,083                                                          |
| 9    | 3/3/18         | 1,411,380                                                          |                                                                    |                                                                         | 1,441,121                                                          |
| 10   | 3/10/18        | 1,419,347                                                          |                                                                    |                                                                         | 1,585,974                                                          |
| 11   | 3/17/18        | 1,465,816                                                          |                                                                    |                                                                         | 1,879,906                                                          |
| 12   | 3/24/18        | 1,608,666                                                          |                                                                    |                                                                         | 1,959,043                                                          |
| 13   | 3/31/18        | 1,935,774                                                          |                                                                    |                                                                         | 2,115,104                                                          |
| 14   | 4/7/18         | 2,201,010                                                          |                                                                    |                                                                         | 2,158,405                                                          |
| 15   | 4/14/18        | 2,522,752                                                          |                                                                    |                                                                         | 1,961,608                                                          |
| 16   | 4/21/18        | 2,639,708                                                          |                                                                    |                                                                         | 1,741,278                                                          |
| 17   | 4/28/18        | 2,741,536                                                          |                                                                    |                                                                         | 2,386,223                                                          |
| 18   | 5/5/18         | 2,757,950                                                          |                                                                    |                                                                         | 2,584,235                                                          |
| 19   | 5/12/18        | 3,019,725                                                          |                                                                    |                                                                         | 2,765,635                                                          |
| 20   | 5/19/18        | 2,992,454                                                          |                                                                    |                                                                         | 2,733,883                                                          |
|      | Total          | 40,760,065                                                         | 11,090,918                                                         | 8,499,071                                                               | 44,063,332                                                         |