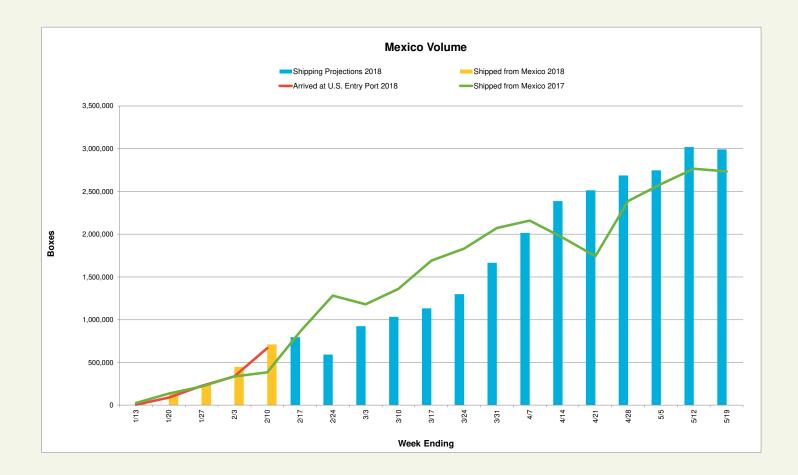

### Mexico Crop Information

- The Mexican season began in January and will run until the first week of October with a projection of approximately **27** million boxes until week 20.
- Projections after week 20 (5/19/18) will be posted as soon as they are available.
- Mexico's main varieties are Tommy Atkins (29%), Ataulfo (27%), Kent (25%), Keitt (14%) and Haden (5%).

### Volume on week ending 2/10/18

- Volume shipped from Mexico was approximately **710,001** boxes for a total of **1,571,281** boxes for the season.
  - During the same week last year, volume shipped from Mexico was approximately 383,532 boxes for a total of 1,098,894 boxes.

### Mexico Crop Information

| Week | Week<br>Ending | Shipping<br>Projection<br>in Boxes<br>2018 <sup>3&amp;5</sup> | Shipped from<br>Mexico<br>in Boxes<br>2018 <sup>5</sup> | Arrived at U.S.<br>Entry Port<br>in Boxes<br>2018 <sup>2</sup> | Shipped from<br>Mexico<br>in Boxes<br>2017 <sup>5</sup> |
|------|----------------|---------------------------------------------------------------|---------------------------------------------------------|----------------------------------------------------------------|---------------------------------------------------------|
| 2    | 1/13/18        | 35,280                                                        | 35,280                                                  | 5,040                                                          | 25,704                                                  |
| 3    | 1/20/18        | 141,565                                                       | 141,565                                                 | 88,289                                                         | 136,535                                                 |
| 4    | 1/27/18        | 236,093                                                       | 236,093                                                 | 225,711                                                        | 216,724                                                 |
| 5    | 2/3/18         | 448,342                                                       | 448,342                                                 | 336,669                                                        | 336,399                                                 |
| 6    | 2/10/18        | 378,818                                                       | 710,001                                                 | 668,160                                                        | 383,532                                                 |
| 7    | 2/17/18        | 796,320                                                       |                                                         |                                                                | 860,690                                                 |
| 8    | 2/24/18        | 591,441                                                       |                                                         |                                                                | 1,281,059                                               |
| 9    | 3/3/18         | 923,773                                                       |                                                         |                                                                | 1,180,044                                               |
| 10   | 3/10/18        | 1,033,960                                                     |                                                         |                                                                | 1,361,609                                               |
| 11   | 3/17/18        | 1,133,618                                                     |                                                         |                                                                | 1,689,695                                               |
| 12   | 3/24/18        | 1,299,482                                                     |                                                         |                                                                | 1,831,622                                               |
| 13   | 3/31/18        | 1,664,775                                                     |                                                         |                                                                | 2,073,326                                               |
| 14   | 4/7/18         | 2,015,540                                                     |                                                         |                                                                | 2,158,405                                               |
| 15   | 4/14/18        | 2,386,377                                                     |                                                         |                                                                | 1,961,608                                               |
| 16   | 4/21/18        | 2,514,243                                                     |                                                         |                                                                | 1,741,278                                               |
| 17   | 4/28/18        | 2,686,986                                                     |                                                         |                                                                | 2,386,223                                               |
| 18   | 5/5/18         | 2,747,040                                                     |                                                         |                                                                | 2,584,235                                               |
| 19   | 5/12/18        | 3,019,725                                                     |                                                         |                                                                | 2,765,635                                               |
| 20   | 5/19/18        | 2,992,454                                                     |                                                         |                                                                | 2,733,883                                               |
|      | Total          | 27,045,833                                                    | 1,571,281                                               | 1,323,869                                                      | 27,708,206                                              |