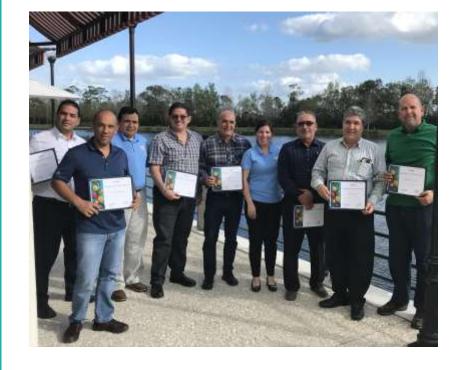

### ZACAPA, GUATEMALA

Workshop and field day
December 7 & 8, 2017

### ZACAPA, GUATEMALA

| MEETING INDICATORS OF SUCCESS  5 STAR RATING SYSTEM |      |     |  |
|-----------------------------------------------------|------|-----|--|
|                                                     |      |     |  |
| Quality of Information                              | **** | 98% |  |
| Information Applicable                              | **** | 96% |  |
| Implemented Previous Information                    | ***  | 67% |  |

Total attendees: 111 Total surveys: 76