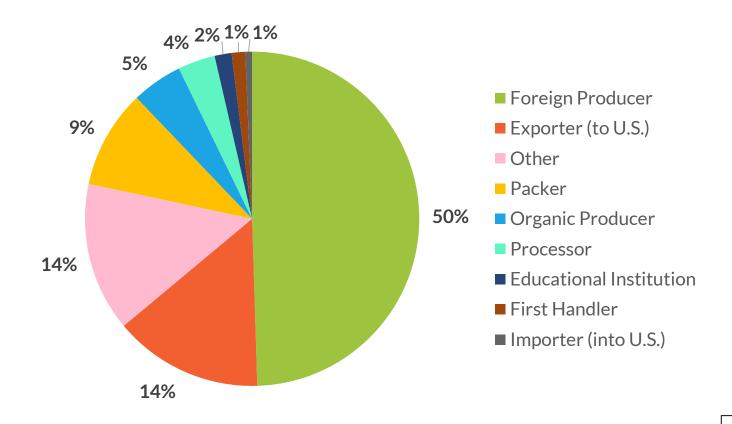

## Category of Attendees

## Category of Attendees

Total attendees: 2,356

Total surveys: 317