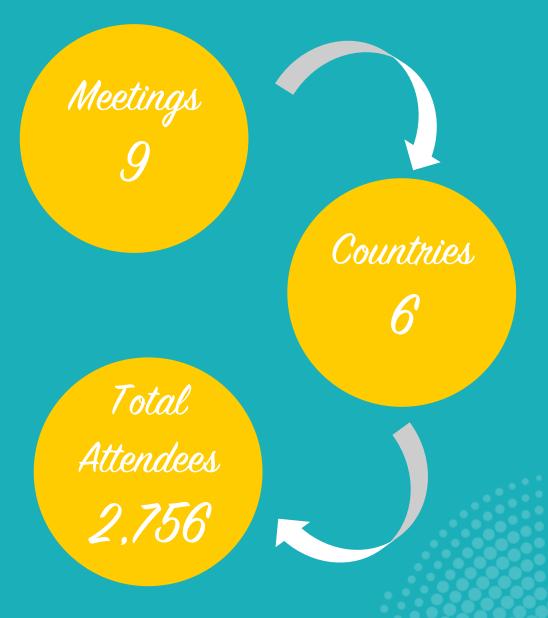

| Quality of Information                              | **** | 98% |  |
| Information Applicable                              | **** | 96% |  |
| Implemented Previous Information                    | ***  | 67% |  |

Total attendees: 111 Total surveys: 76



### ZACAPA, GUATEMALA

## Category of Attendees





### 2017 OUTREACH MEETING RESULTS

| MEETING INDICATORS OF SUCCESS    |      |     |  |
|----------------------------------|------|-----|--|
| 5 STAR RATING SYSTEM             |      |     |  |
| Overall Event Satisfaction       | **** | 97% |  |
| Quality of Information           | **** | 97% |  |
| Information Applicable           | **** | 95% |  |
| Implemented Previous Information | ***  | 70% |  |

Total attendees: 2,356 Total surveys: 317



### 2017 OUTREACH MEETING RESULTS



### Audience Reached 2015-2017





### **2017 OUTREACH MEETINGS RESULTS**

## Category of Attendees



Total attendees: 2,356

Total surveys: 317



### **2017 OUTREACH MEETINGS RESULTS**

## Communication Sources - Preferences



Total attendees: 2,356 Total surveys: 317



### **2018 INDUSTRY EVENTS**

### USDA - APHIS Meeting

#### Nuevo Vallarta. Mexico

- January 22 25, 2018
- The purpose of this meeting was to review the mango program as well as discuss program activities and find solutions to problems encountered during the 2017 campaign
- Leonardo Ortega was invited to this meeting



### Fresh-cut Processor Board Meeting

#### United Fresh Produce Association

- January 17, 2018
- The Fresh-cut Processor Board is focused on the needs and issues of greatest concern to fresh-cut