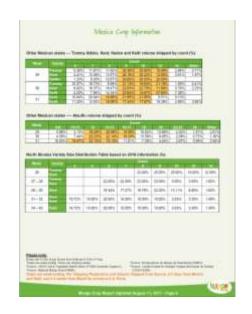

### **CROP REPORT – JANUARY – DECEMBER**

### January - December 2017

- 51 Reports distributed
  - Distribute the crop report minimum
     50 times annually between 2015 2017
- Information from Ecuador, Peru, Nicaragua, Guatemala, Mexico, Haiti and Brazil included

### Type of information

- Projections, volumes shipped and arrived
- Weekly size information from Mexico and Ecuador
- Vessel information from Ecuador, Peru and Brazil
- Varieties and Port of Entry FOB Price information