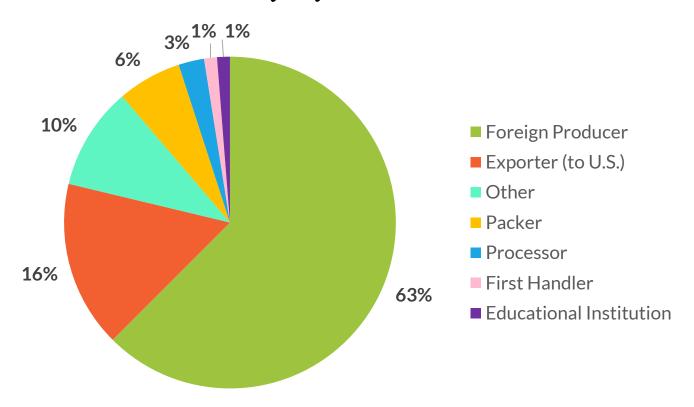

## Category of Attendees

## Category of Attendees

Total attendees: 2,356

Total surveys: 317