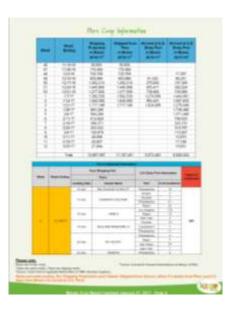

### **CROP REPORT – JANUARY – DECEMBER**

### January - December 2017

- 51 Reports distributed
  - Distribute the crop report minimum
     50 times annually between 2015 2017
- Information from Ecuador, Peru, Nicaragua, Guatemala, Mexico, Haiti and Brazil included

### Type of information

- Projections, volumes shipped and arrived
- Weekly size information from Mexico and Ecuador
- Vessel information from Ecuador, Peru and Brazil
- Varieties and Port of Entry FOB Price information