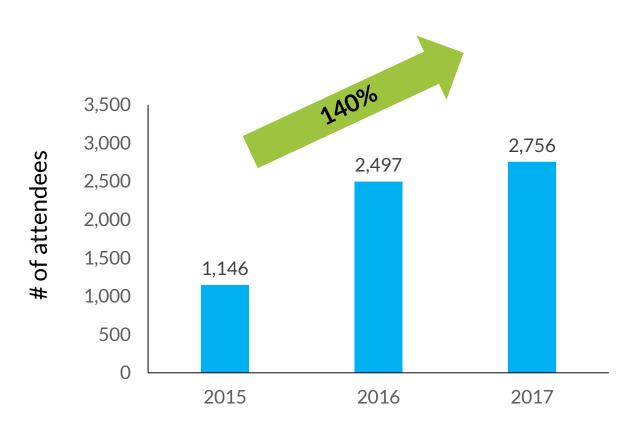

| **** | 98% |  |
| Information Applicable                              | **** | 96% |  |
| Implemented Previous Information                    | ***  | 67% |  |

Total attendees: 111 Total surveys: 76



### ZACAPA, GUATEMALA

## Category of Attendees





### 2017 OUTREACH MEETING RESULTS

| MEETING INDICATORS OF SUCCESS    |      |     |  |
|----------------------------------|------|-----|--|
| 5 STAR RATING SYSTEM             |      |     |  |
| Overall Event Satisfaction       | **** | 97% |  |
| Quality of Information           | **** | 97% |  |
| Information Applicable           | **** | 95% |  |
| Implemented Previous Information | ***  | 70% |  |

Total attendees: 2,356 Total surveys: 317



### 2017 OUTREACH MEETING RESULTS



### Audience Reached 2015-2017





### **2017 OUTREACH MEETINGS RESULTS**

## Category of Attendees



Total attendees: 2,356

Total surveys: 317



### **2017 OUTREACH MEETINGS RESULTS**

## Communication Sources - Preferences



Total attendees: 2,356 Total surveys: 317



### **2018 INDUSTRY EVENTS**

### USDA - APHIS Meeting

#### Nuevo Vallarta. Mexico

- January 22 25, 2018
- The purpose of this meeting was to review the mango program as well as discuss program activities and find solutions to problems encountered during the 2017 campaign
- Leonardo Ortega was invited to this meeting



### Fresh-cut Processor Board Meeting

#### United Fresh Produce Association

- January 17, 2018
- The Fresh-cut Processor Board is focused on the needs and issues of greatest concern to fresh-cut processors and producers of conven