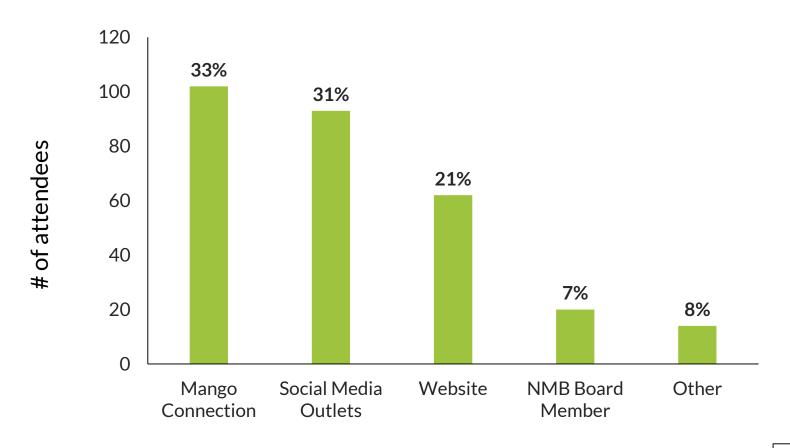

## Communication Sources - Preferences

Total attendees: 2,356 Total surveys: 317