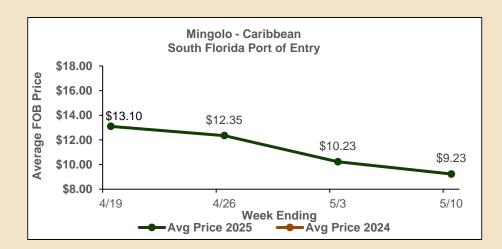

#### Price per Box (\$) - By Fruit Size

Mingolo — Caribbean Port of Entry, South Florida

| Week Ending | Price                 | Count |       |       |       |       |       |       |  |
|-------------|-----------------------|-------|-------|-------|-------|-------|-------|-------|--|
| Week Ending | Frice                 | 6     | 7     | 8     | 9     | 10    | 12    | 14    |  |
| 4/26/202E   | Average of Low Price  | -     | 13.50 | -     | 12.50 | 11.50 | 11.00 | 8.00  |  |
| 4/26/2025   | Average of High Price | -     | 15.00 | ı     | 15.00 | 14.00 | 12.50 | 10.50 |  |
| 5/3/2025    | Average of Low Price  | -     | 11.25 | -     | 8.25  | 8.00  | 8.00  | 6.50  |  |
|             | Average of High Price | -     | 14.50 | ı     | 14.50 | 11.75 | 11.50 | 8.00  |  |
| E/40/202E   | Average of Low Price  | -     | 9.50  | 9.50  | 8.25  | 8.00  | 8.00  | 6.50  |  |
| 5/10/2025   | Average of High Price | -     | 11.50 | 10.00 | 10.50 | 10.50 | 10.50 | 8.00  |  |

#### Price per Box (\$)

Dates are week-ending. Source: USDA Market News.