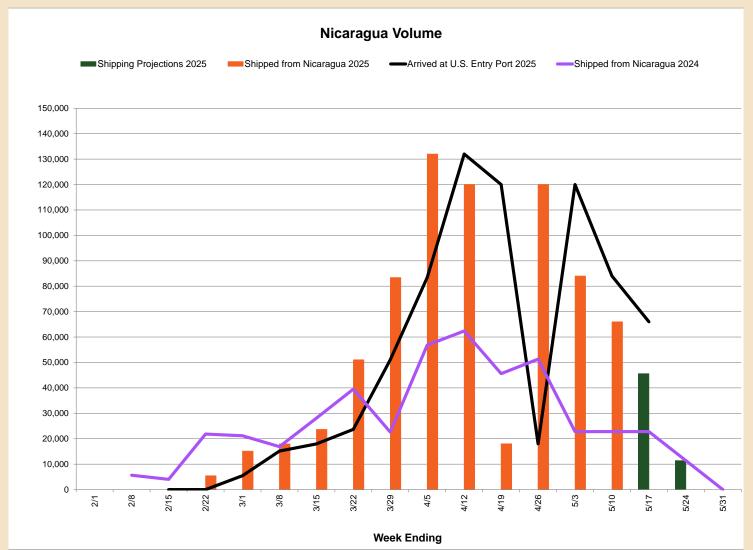

## **Nicaragua Crop Information**

- The Nicaragua mango season will begin in the last week of February and will run until the last week of May with a projection of approximately 793,000 boxes.
- Last season Nicaragua's main variety was: Tommy Atkins (100%)

#### Volume on week ending 05/10/2025

- Volume shipped from Nicaragua was approximately 66,000 boxes for a total of 736,675 boxes for the season.
- During the same week in 2024, volume shipped from Nicaragua was 22,800 boxes for a total of 421,483 boxes

# **Nicaragua Crop Information**

| Week | Week<br>Ending¹ | Shipping Projec-<br>tion<br>in Boxes<br>2025 <sup>10</sup> | Shipped from Nic-<br>aragua<br>in Boxes<br>2025 <sup>10</sup> | Arrived at U.S.<br>Entry Port<br>in Boxes<br>2025° | Shipped from Nic-<br>aragua<br>in Boxes<br>2024 <sup>10</sup> |
|------|-----------------|------------------------------------------------------------|---------------------------------------------------------------|----------------------------------------------------|---------------------------------------------------------------|
| 5    | 2/1/25          | -                                                          | -                                                             |                                                    |                                                               |
| 6    | 2/8/25          | -                                                          | -                                                             |                                                    | 5,657                                                         |
| 7    | 2/15/25         | -                                                          | -                                                             | -                                                  | 4,021                                                         |
| 8    | 2/22/25         | 5,453                                                      | 5,453                                                         | -                                                  | 21,843                                                        |
| 9    | 3/1/25          | 15,131                                                     | 15,131                                                        | 5,453                                              | 21,162                                                        |
| 10   | 3/8/25          | 17,969                                                     | 17,969                                                        | 15,131                                             | 16,900                                                        |
| 11   | 3/15/25         | 23,669                                                     | 23,669                                                        | 17,969                                             | 28,100                                                        |
| 12   | 3/22/25         | 51,053                                                     | 51,053                                                        | 23,669                                             | 39,500                                                        |
| 13   | 3/29/25         | 83,400                                                     | 83,400                                                        | 51,053                                             | 22,600                                                        |
| 14   | 4/5/25          | 132,000                                                    | 132,000                                                       | 83,400                                             | 56,800                                                        |
| 15   | 4/12/25         | 120,000                                                    | 120,000                                                       | 132,000                                            | 62,400                                                        |
| 16   | 4/19/25         | 18,000                                                     | 18,000                                                        | 120,000                                            | 45,600                                                        |
| 17   | 4/26/25         | 120,000                                                    | 120,000                                                       | 18,000                                             | 51,300                                                        |
| 18   | 5/3/25          | 84,000                                                     | 84,000                                                        | 120,000                                            | 22,800                                                        |
| 19   | 5/10/25         | 66,000                                                     | 66,000                                                        | 84,000                                             | 22,800                                                        |
| 20   | 5/17/25         | 45,600                                                     |                                                               | 66,000                                             | 22,800                                                        |
| 21   | 5/24/25         | 11,400                                                     |                                                               |                                                    | 11,402                                                        |
| 22   | 5/31/25         | -                                                          |                                                               |                                                    | -                                                             |
| Sub  | ototal          | 793,675                                                    | 736,675                                                       | 736,675                                            | 455,685                                                       |