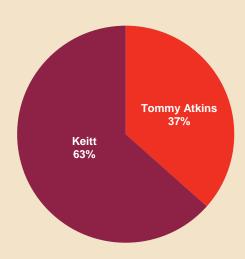

## **Guatemala Crop Information**

- The Guatemalan mango season will begin in the last week of February and will run until the last week of May with a projection of approximately 4 million boxes.
- Last season Guatemala's main varieties were: Tommy Atkins (92%), Keitt (7%) and others (1%)