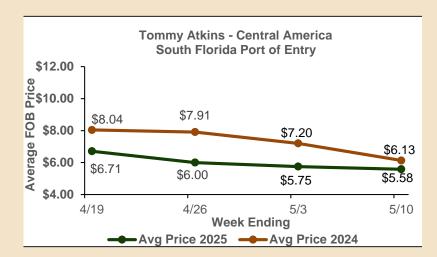

#### Price per Box (\$) - By Fruit Size

#### Tommy Atkins — Central America Port of Entry, South Florida

| Week Ending | Price                 | Count |      |      |      |      |      |    |  |
|-------------|-----------------------|-------|------|------|------|------|------|----|--|
| Week Enaing | FIICE                 | 6     | 7    | 8    | 9    | 10   | 12   | 14 |  |
| 4/26/202E   | Average of Low Price  | 5.00  | 5.50 | 5.50 | 5.00 | 4.50 | 3.50 | -  |  |
| 4/26/2025   | Average of High Price | 8.00  | 8.00 | 8.00 | 7.50 | 6.50 | 5.00 | -  |  |
| 5/3/2025    | Average of Low Price  | 5.00  | 5.50 | 5.50 | 5.00 | 4.50 | 3.50 | -  |  |
|             | Average of High Price | 7.25  | 7.50 | 7.25 | 6.50 | 6.50 | 5.00 | -  |  |
| E/40/202E   | Average of Low Price  | 5.75  | 6.00 | 5.50 | 5.00 | 4.00 | 3.50 | -  |  |
| 5/10/2025   | Average of High Price | 7.00  | 7.00 | 6.75 | 6.00 | 5.50 | 5.00 | -  |  |

#### Price per Box (\$)

Dates are week-ending. Source: USDA Market News.

This recent price history information is provided by USDA Agricultural Market News Service and is presented in terms of average price per box for each major variety and size break for the week.