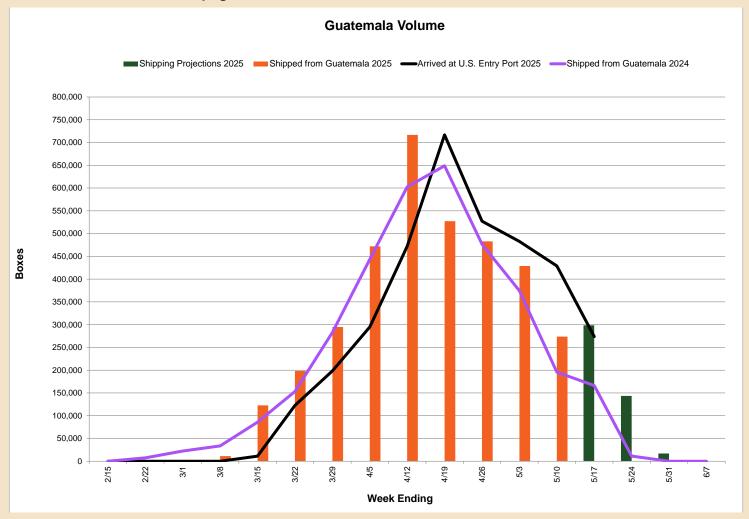

## **Guatemala Crop Information**

- The Guatemalan mango season will begin in the last week of February and will run until the last week of May with a projection of approximately 4 million boxes.
- Last season Guatemala's main varieties were: Tommy Atkins (92%), Keitt (7%) and others (1%)

#### Volume on week ending 05/10/2025

- Volume shipped from Guatemala was approximately 273,762 boxes for a total of 3,528,684 boxes for the season.
- During the same week in 2024, volume shipped from Guatemala was **195,600** boxes for a total of **3,326,879** boxes

# **Guatemala Crop Information**

| Week | Week<br>Ending¹ | Shipping Projec-<br>tion<br>in Boxes<br>2025° | Shipped from<br>Guatemala<br>in Boxes<br>2025° | Arrived at U.S.<br>Entry Port<br>in Boxes<br>2025° | Shipped from<br>Guatemala<br>in Boxes<br>2024³ |
|------|-----------------|-----------------------------------------------|------------------------------------------------|----------------------------------------------------|------------------------------------------------|
| 7    | 2/15/25         | -                                             | -                                              | -                                                  | -                                              |
| 8    | 2/22/25         | -                                             | -                                              | -                                                  | 7,385                                          |
| 9    | 3/1/25          | -                                             | -                                              | -                                                  | 22,400                                         |
| 10   | 3/8/25          | 11,244                                        | 11,244                                         | -                                                  | 33,700                                         |
| 11   | 3/15/25         | 122,703                                       | 122,703                                        | 11,244                                             | 85,848                                         |
| 12   | 3/22/25         | 198,342                                       | 198,342                                        | 122,703                                            | 153,342                                        |
| 13   | 3/29/25         | 294,933                                       | 294,933                                        | 198,342                                            | 282,683                                        |
| 14   | 4/5/25          | 472,068                                       | 472,068                                        | 294,933                                            | 443,472                                        |
| 15   | 4/12/25         | 716,734                                       | 716,734                                        | 472,068                                            | 602,509                                        |
| 16   | 4/19/25         | 527,187                                       | 527,187                                        | 716,734                                            | 648,900                                        |
| 17   | 4/26/25         | 482,848                                       | 482,848                                        | 527,187                                            | 476,609                                        |
| 18   | 5/3/25          | 428,863                                       | 428,863                                        | 482,848                                            | 374,431                                        |
| 19   | 5/10/25         | 273,762                                       | 273,762                                        | 428,863                                            | 195,600                                        |
| 20   | 5/17/25         | 298,543                                       |                                                | 273,762                                            | 166,200                                        |
| 21   | 5/24/25         | 143,503                                       |                                                |                                                    | 11,400                                         |
| 22   | 5/31/25         | 17,100                                        |                                                |                                                    | -                                              |
| 23   | 6/7/25          | -                                             |                                                |                                                    | -                                              |
| Sub  | total           | 3,987,830                                     | 3,528,684                                      | 3,528,684                                          | 3,504,479                                      |