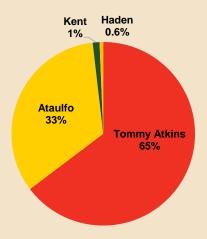

# **Mexico Crop Information**

- The Mexico mango season began the second week of January and will run until the last week of September with a projection of approximately 100 million boxes.
- Mexico's main varieties are: Tommy Atkins (40%), Ataulfo/Honey (28%), Kent (22%), Keitt (7%) and others (3%)

Volume shipped by variety on week ending 05/10/2025