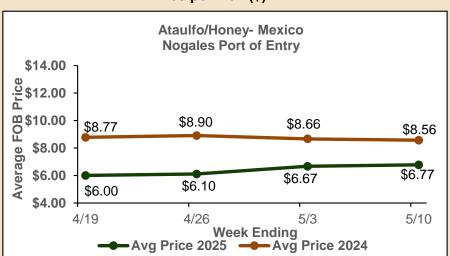

#### Price per Box (\$) - By Fruit Size

Ataulfo/Honey — Mexico Port of Entry, Nogales

| Week Ending | Price                 | Count |      |      |      |      |      |    |  |
|-------------|-----------------------|-------|------|------|------|------|------|----|--|
| Week Enaing | Price                 | 12    | 14   | 16   | 18   | 20   | 22   | 24 |  |
| 4/26/2025   | Average of Low Price  | 6.75  | 6.75 | 5.75 | 5.00 | 4.50 | 4.00 | -  |  |
|             | Average of High Price | 8.25  | 8.00 | 7.00 | 6.25 | 5.50 | 5.50 | -  |  |
| 5/3/2025    | Average of Low Price  | 7.50  | 7.50 | 6.50 | 5.25 | 4.50 | 4.50 | -  |  |
|             | Average of High Price | 9.00  | 9.00 | 7.50 | 7.00 | 6.00 | 5.75 | -  |  |
| 5/10/2025   | Average of Low Price  | 7.50  | 7.50 | 6.50 | 5.50 | 5.00 | 5.00 | -  |  |
|             | Average of High Price | 9.00  | 9.00 | 7.50 | 7.00 | 6.00 | 5.75 | -  |  |

#### Price per Box (\$)

Dates are week-ending. Source: USDA Market News.

This recent price history information is provided by USDA Agricultural Market News Service and is presented in terms of average price per box for each major variety and size break for the week.