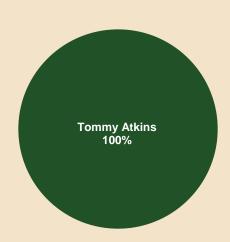

## **Nicaragua Crop Information**

- The Nicaragua mango season will begin in the last week of February and will run until the last week of May with a projection of approximately 793,000 boxes.
- Last season Nicaragua's main variety was: Tommy Atkins (100%)