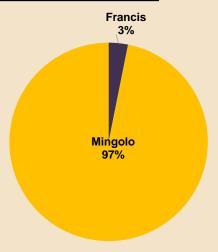

# **Dominican Republic Crop Information**

Mingolo volume shipped by count (%) - Average for the season (PROMANGO-DR)

|             |         | X-L   | X-Large |     | Large |     |     | nall |  |
|-------------|---------|-------|---------|-----|-------|-----|-----|------|--|
| Week ending | Variety | Count |         |     |       |     |     |      |  |
|             |         | 6     | 7       | 8   | 9     | 10  | 12  | 14   |  |
| 4/26/2025   | Mingolo | -     | 1%      | 7%  | 23%   | 26% | 33% | 10%  |  |
| 5/3/2025    | Mingolo | -     | 1%      | 7%  | 25%   | 26% | 37% | 4%   |  |
| 5/10/2025   | Mingolo | -     | 4%      | 11% | 26%   | 27% | 28% | 4%   |  |

Madame Francis volume shipped by count (%) - Average for the season (PROMANGO-DR)

|             |                   | X-Large Large |     |     |     |     | Small |    |  |  |  |
|-------------|-------------------|---------------|-----|-----|-----|-----|-------|----|--|--|--|
| Week ending | Variety           | Count         |     |     |     |     |       |    |  |  |  |
|             |                   | 6             | 7   | 8   | 9   | 10  | 12    | 14 |  |  |  |
| 5/3/2025    | Madame<br>Francis | 2%            | 10% | 41% | 18% | 22% | -     | -  |  |  |  |
| 5/10/2025   | Madame<br>Francis | 1%            | 12% | 36% | 21% | 25% | 5%    | -  |  |  |  |