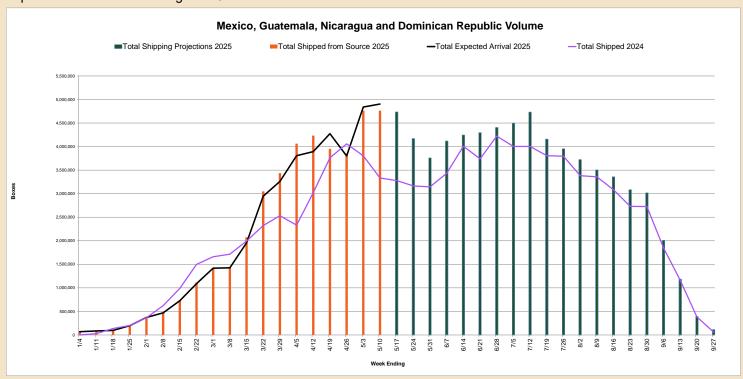

### SUMMARY: Mexico, Guatemala, Nicaragua and Dominican Republic

- EXPORTING REGIONS: Mexico, Guatemala, Nicaragua and Dominican Republic are currently harvesting and/or packing.
- VARIETIES: There are currently TWO main mango varieties shipped to the US market: Tommy Atkins (63%) and Ataulfo/Honey (30%). There are also limited supply of Haden, Kent, Keitt, Mingolo and Madame Francis. See page 3.
- **► SIZINC:** (Ataulfo/Honey: Large = size 16 and larger, Small = size 18 and smaller. Round mangos: Extra Large = 7 and larger, Large = sizes 8 and 10, Small = 12 and smaller.)
- RECENT VOLUMES: Total mango volume shipped on week ending 05/10/2025 was approximately 4,763,235 boxes.
  - ♦ **Mexico**: Volume shipped was approximately **4,223,923** boxes for a total of **34,885,303** boxes for the season.
  - ♦ Guatemala: Volume shipped was approximately 273,762 boxes for a total of 3,528,684 boxes for the season.
  - ♦ Nicaragua: Volume shipped was approximately 66,000 boxes for a total of 736,675 boxes for the season.
  - ♦ **Dominican Republic:** Volume shipped was approximately **199,550** boxes for a total of **1,021,094** boxes for the season.
- ◆ FUTURE VOLUMES: Overall mango volume shipped from week 20 (05/17/2025) to week 24 (06/14/2025) is expected to be about 21% higher YOY, with arrivals expected from week 21 to 25. The 2025 Mexican season is expected to be about 12% higher YOY. The 2025 Guatemalan season is expected to be about 14% higher YOY. The 2025 Nicaraguan season is expected to be about 74% higher YOY.

<u>Please note:</u> U.S. entry ports report incoming volume on different schedules; some report daily and some weekly. This causes discrepancies between the volume shipped from the source and the volume arrived at the U.S. entry ports in any given week.

### Mexico, Guatemala, Nicaragua and Dominican Republic Crop Information

| Week | Week<br>Ending¹ | Total Shipping Projection<br>in Boxes<br>2025 <sup>4-7-8-9-10-11</sup> | Total Shipped from<br>Source<br>in Boxes<br>2025 <sup>4-7-8-9-10-11</sup> | Total expected Arrival at U.S. Entry Port in Boxes 2025 <sup>8</sup> | Total Shipped from<br>Source in Boxes<br>2024 <sup>4-7-8-9-10</sup> |
|------|-----------------|------------------------------------------------------------------------|---------------------------------------------------------------------------|----------------------------------------------------------------------|---------------------------------------------------------------------|
| 1    | 1/4/25          | 69,584                                                                 | 69,584                                                                    | 69,584                                                               | -                                                                   |
| 2    | 1/11/25         | 84,680                                                                 | 84,680                                                                    | 84,680                                                               | 27,328                                                              |
| 3    | 1/18/25         | 97,053                                                                 | 97,053                                                                    | 97,053                                                               | 137,048                                                             |
| 4    | 1/25/25         | 197,269                                                                | 197,269                                                                   | 197,269                                                              | 201,411                                                             |
| 5    | 2/1/25          | 371,651                                                                | 371,651                                                                   | 371,651                                                              | 365,929                                                             |
| 6    | 2/8/25          | 469,591                                                                | 469,591                                                                   | 469,591                                                              | 622,186                                                             |
| 7    | 2/15/25         | 732,911                                                                | 732,911                                                                   | 727,215                                                              | 988,544                                                             |
| 8    | 2/22/25         | 1,111,475                                                              | 1,111,475                                                                 | 1,089,406                                                            | 1,497,916                                                           |
| 9    | 3/1/25          | 1,412,162                                                              | 1,412,162                                                                 | 1,418,804                                                            | 1,660,370                                                           |
| 10   | 3/8/25          | 1,433,780                                                              | 1,433,780                                                                 | 1,425,690                                                            | 1,714,866                                                           |
| 11   | 3/15/25         | 2,074,616                                                              | 2,074,616                                                                 | 1,957,457                                                            | 1,994,725                                                           |
| 12   | 3/22/25         | 3,049,848                                                              | 3,049,848                                                                 | 2,946,825                                                            | 2,322,700                                                           |
| 13   | 3/29/25         | 3,438,175                                                              | 3,438,175                                                                 | 3,260,174                                                            | 2,532,312                                                           |
| 14   | 4/5/25          | 4,061,826                                                              | 4,061,826                                                                 | 3,806,919                                                            | 2,331,542                                                           |
| 15   | 4/12/25         | 4,233,488                                                              | 4,233,488                                                                 | 3,892,970                                                            | 3,022,066                                                           |
| 16   | 4/19/25         | 3,951,780                                                              | 3,951,780                                                                 | 4,273,852                                                            | 3,761,860                                                           |
| 17   | 4/26/25         | 3,854,482                                                              | 3,854,482                                                                 | 3,800,227                                                            | 4,057,592                                                           |
| 18   | 5/3/25          | 4,764,150                                                              | 4,764,150                                                                 | 4,839,850                                                            | 3,804,438                                                           |
| 19   | 5/10/25         | 4,763,235                                                              | 4,763,235                                                                 | 4,903,227                                                            | 3,333,040                                                           |
| 20   | 5/17/25         | 4,733,429                                                              |                                                                           | ·                                                                    | 3,278,442                                                           |
| 21   | 5/24/25         | 4,169,376                                                              |                                                                           |                                                                      | 3,163,946                                                           |
| 22   | 5/31/25         | 3,757,415                                                              |                                                                           |                                                                      | 3,144,237                                                           |
| 23   | 6/7/25          | 4,117,541                                                              |                                                                           |                                                                      | 3,433,102                                                           |
| 24   | 6/14/25         | 4,244,135                                                              |                                                                           |                                                                      | 4,007,124                                                           |
| 25   | 6/21/25         | 4,295,291                                                              |                                                                           |                                                                      | 3,739,869                                                           |
| 26   | 6/28/25         | 4,405,109                                                              |                                                                           |                                                                      | 4,221,703                                                           |
| 27   | 7/5/25          | 4,496,818                                                              |                                                                           |                                                                      | 4,003,527                                                           |
| 28   | 7/12/25         | 4,731,674                                                              |                                                                           |                                                                      | 4,002,515                                                           |
| 29   | 7/19/25         | 4,157,587                                                              |                                                                           |                                                                      | 3,806,370                                                           |
| 30   | 7/26/25         | 3,951,726                                                              |                                                                           |                                                                      | 3,795,933                                                           |
| 31   | 8/2/25          | 3,723,440                                                              |                                                                           |                                                                      | 3,382,528                                                           |
| 32   | 8/9/25          | 3,502,375                                                              |                                                                           |                                                                      | 3,358,419                                                           |
| 33   | 8/16/25         | 3,356,784                                                              |                                                                           |                                                                      | 3,082,476                                                           |
| 34   | 8/23/25         | 3,084,252                                                              |                                                                           |                                                                      | 2,730,024                                                           |
| 35   | 8/30/25         | 3,014,801                                                              |                                                                           |                                                                      | 2,727,262                                                           |
| 36   | 9/6/25          | 2,007,739                                                              |                                                                           |                                                                      | 1,848,598                                                           |
| 37   | 9/13/25         | 1,183,979                                                              |                                                                           |                                                                      | 1,158,893                                                           |
| 38   | 9/20/25         | 393,318                                                                |                                                                           |                                                                      | 383,315                                                             |
| 39   | 9/27/25         | 112,554                                                                |                                                                           |                                                                      | 60,901                                                              |
|      | Total           | 107,611,098                                                            | 40,171,756                                                                | 39,632,444                                                           | 93,705,057                                                          |