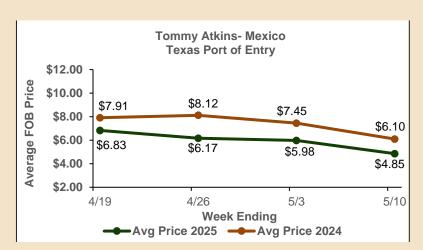

#### Price per Box (\$) – By Fruit Size

Tommy Atkins — Mexico Port of Entry, Texas

| Week Ending | Price                 | Count |      |      |      |      |      |    |  |
|-------------|-----------------------|-------|------|------|------|------|------|----|--|
| Week Ending | Frice                 | 6     | 7    | 8    | 9    | 10   | 12   | 14 |  |
| 4/06/000E   | Average of Low Price  | 7.00  | 7.00 | 6.50 | 5.00 | 4.50 | 4.00 | -  |  |
| 4/26/2025   | Average of High Price | 8.00  | 8.00 | 7.50 | 6.00 | 5.50 | 5.00 | -  |  |
| 5/3/2025    | Average of Low Price  | 6.50  | 6.50 | 6.50 | 5.00 | 4.00 | 3.75 | -  |  |
|             | Average of High Price | 8.00  | 8.00 | 8.00 | 6.00 | 5.00 | 4.50 | -  |  |
| E/40/000E   | Average of Low Price  | 5.00  | 5.00 | 5.00 | 4.00 | 3.75 | 3.75 | -  |  |
| 5/10/2025   | Average of High Price | 6.00  | 6.00 | 5.75 | 5.00 | 4.50 | 4.50 | -  |  |

#### Price per Box (\$)

Dates are week-ending. Source: USDA Market News.

This recent price history information is provided by USDA Agricultural Market News Service and is presented in terms of average price per box for each major variety and size break for the week.