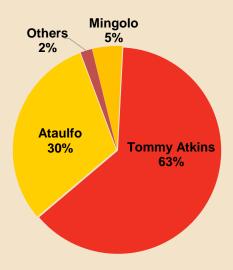

### SUMMARY: Mexico, Guatemala, Nicaragua and Dominican Republic

- EXPORTING REGIONS: Mexico, Guatemala, Nicaragua and Dominican Republic are currently harvesting and/or packing.
- VARIETIES: There are currently TWO main mango varieties shipped to the US market: Tommy Atkins (63%) and Ataulfo/Honey (30%). There are also limited supply of Haden, Kent, Keitt, Mingolo and Madame Francis. See page 3.
- **► SIZINC:** (Ataulfo/Honey: Large = size 16 and larger, Small = size 18 and smaller. Round mangos: Extra Large = 7 and larger, Large = sizes 8 and 10, Small = 12 and smaller.)
- RECENT VOLUMES: Total mango volume shipped on week ending 05/10/2025 was approximately 4,763,235 boxes.
  - ♦ **Mexico**: Volume shipped was approximately **4,223,923** boxes for a total of **34,885,303** boxes for the season.
  - ♦ Guatemala: Volume shipped was approximately 273,762 boxes for a total of 3,528,684 boxes for the season.
  - ♦ Nicaragua: Volume shipped was approximately 66,000 boxes for a total of 736,675 boxes for the season.
  - ♦ **Dominican Republic:** Volume shipped was approximately **199,550** boxes for a total of **1,021,094** boxes for the season.
- ◆ FUTURE VOLUMES: Overall mango volume shipped from week 20 (05/17/2025) to week 24 (06/14/2025) is expected to be about 21% higher YOY, with arrivals expected from week 21 to 25. The 2025 Mexican season is expected to be about 12% higher YOY. The 2025 Guatemalan season is expected to be about 14% higher YOY. The 2025 Nicaraguan season is expected to be about 74% higher YOY.

## Mexico, Guatemala, Nicaragua and Dominican Republic Crop Information

Volume shipped by variety on week ending 05/10/2025