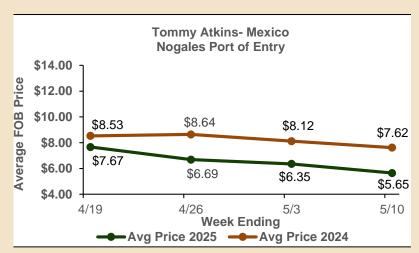

#### Price per Box (\$) - By Fruit Size

Tommy Atkins — Mexico Port of Entry, Nogales

| Wook Ending | Price                 | Count |      |      |      |      |      |    |  |
|-------------|-----------------------|-------|------|------|------|------|------|----|--|
| Week Ending | Frice                 | 6     | 7    | 8    | 9    | 10   | 12   | 14 |  |
| 4/26/202E   | Average of Low Price  | 7.00  | 7.00 | 6.00 | 5.50 | 4.00 | 4.00 | -  |  |
| 4/26/2025   | Average of High Price | 9.00  | 9.00 | 8.50 | 7.50 | 6.75 | 6.00 | -  |  |
| 5/3/2025    | Average of Low Price  | 7.00  | 6.50 | 6.00 | 5.50 | 4.00 | 4.00 | -  |  |
|             | Average of High Price | 8.50  | 8.50 | 7.50 | 7.25 | 6.00 | 5.50 | -  |  |
| E/40/202E   | Average of Low Price  | 5.50  | 5.50 | 5.00 | 3.75 | 3.75 | 3.50 | -  |  |
| 5/10/2025   | Average of High Price | 7.75  | 7.75 | 7.25 | 6.50 | 6.00 | 5.50 | -  |  |

#### Price per Box (\$)

Dates are week-ending. Source: USDA Market News.

This recent price history information is provided by USDA Agricultural Market News Service and is presented in terms of average price per box for each major variety and size break for the week.