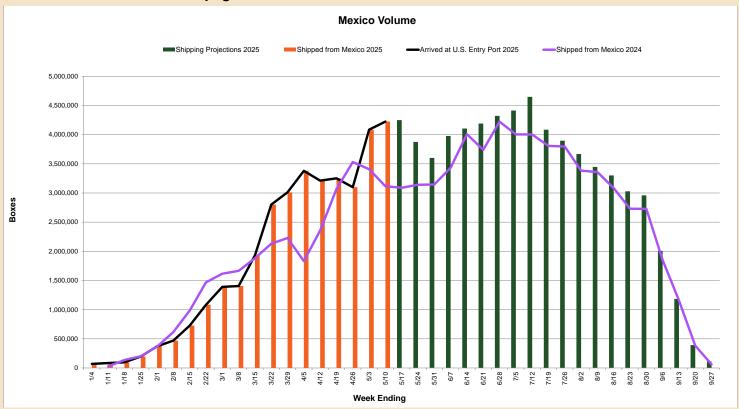

# **Mexico Crop Information**

- The Mexico mango season began the second week of January and will run until the last week of September with a projection of approximately 100 million boxes.
- Mexico's main varieties are: Tommy Atkins (40%), Ataulfo/Honey (28%), Kent (22%), Keitt (7%) and others (3%)

#### Volume on week ending 05/10/2025

- Volume shipped from Mexico was approximately **4,223,923** boxes for a total of **34,885,303** boxes for the season.
- During the same week in 2024, volume shipped from Mexico was 3,114,640 boxes for a total of 30,627,511 boxes.

# **Mexico Crop Information**

| Week     | Week                |                        |                      | oping Projec<br>in Boxes 20 |                            |                               |                        |                      | ed from Me<br>Boxes 2025 |                          |                               | Arrived at<br>U.S. Entry<br>Port in Boxes<br>2025 <sup>2</sup> | Shipped from<br>Mexico in<br>boxes<br>2024 <sup>3-4-5</sup> |
|----------|---------------------|------------------------|----------------------|-----------------------------|----------------------------|-------------------------------|------------------------|----------------------|--------------------------|--------------------------|-------------------------------|----------------------------------------------------------------|-------------------------------------------------------------|
| ×        | Ending <sup>1</sup> |                        | EM                   | EX <sup>4</sup>             |                            |                               |                        | EM                   | EX <sup>4</sup>          |                          |                               |                                                                |                                                             |
|          |                     | Total                  | Honey and<br>Similar | Round                       | Irradiation <sup>3-6</sup> | North<br>Sinaloa <sup>a</sup> | Total                  | Honey and<br>Similar | Round                    | Irradiation <sup>3</sup> | North<br>Sinaloa <sup>9</sup> | Total                                                          | Total                                                       |
| 1        | 1/4/25              | 69,584                 | -                    | -                           | 69,584                     | -                             | 69,584                 | -                    | -                        | 69,584                   | -                             | 32,151                                                         |                                                             |
| 2        | 1/11/25             | 84,680                 | 4,480                | -                           | 80,200                     | -                             | 84,680                 | 4,480                | -                        | 80,200                   | -                             | 66,965                                                         | 27,328                                                      |
| 3        | 1/18/25             | 97,053                 | 21,288               | -                           | 75,765                     | -                             | 97,053                 | 21,288               | -                        | 75,765                   | -                             | 74,927                                                         | 137,048                                                     |
| 4        | 1/25/25             | 197,269                | 73,478               | 2,016                       | 121,775                    | -                             | 197,269                | 73,478               | 2,016                    | 121,775                  | -                             | 77,576                                                         | 201,411                                                     |
| 5        | 2/1/25              | 371,651                | 225,606              | -                           | 146,045                    | -                             | 371,651                | 225,606              | -                        | 146,045                  | -                             | 104,791                                                        | 365,929                                                     |
| 6        | 2/8/25              | 469,591                | 317,229              | -                           | 152,362                    | -                             | 469,591                | 317,229              | -                        | 152,362                  | -                             | 157,329                                                        | 616,529                                                     |
| <u> </u> | 2/15/25             | 727,215                | 330,731              | 154,154                     | 242,330                    | -                             | 727,215                | 330,731              | 154,154                  | 242,330                  | -                             | 229,883                                                        | 984,523                                                     |
| 8        | 2/22/25<br>3/1/25   | 1,083,710<br>1,391,039 | 395,663              | 406,513                     | 281,534<br>268,444         | -                             | 1,083,710<br>1,391,039 | 395,663<br>454,765   | 406,513                  | 281,534<br>268,444       | -                             | 248,801<br>600,876                                             | 1,468,688                                                   |
| 10       | 3/8/25              | 1,391,039              | 454,765<br>568.054   | 667,830<br>600,427          | 236,086                    | -                             | 1,404,567              | 568,054              | 667,830<br>600,427       | 236.086                  | -                             | 823,832                                                        | 1,616,808<br>1,664,266                                      |
| 11       | 3/15/25             | 1,928,244              | 906,820              | 771,974                     | 249,450                    |                               | 1,928,244              | 906,820              | 771,974                  | 249,450                  |                               | 712,268                                                        | 1,880,777                                                   |
| 12       | 3/22/25             | 2,800,453              | 1,292,445            | 1,211,579                   | 296,429                    | _                             | 2,800,453              | 1,292,445            | 1,211,579                | 296,429                  |                               | 1,247,543                                                      | 2,129,858                                                   |
| 13       | 3/29/25             | 3,010,779              | 1,137,311            | 1,558,682                   | 314.786                    | _                             | 3,010,779              | 1,137,311            | 1,558,682                | 314,786                  |                               | 2,056,358                                                      | 2,227,029                                                   |
| 14       | 4/5/25              | 3,379,523              | 1,010,638            | 2,077,571                   | 291,314                    | _                             | 3,379,523              | 1,010,638            | 2,077,571                | 291,314                  | _                             | 2,212,086                                                      | 1,831,270                                                   |
| 15       | 4/12/25             | 3,210,667              | 864,918              | 2,069,468                   | 276,281                    | -                             | 3,210,667              | 864,918              | 2,069,468                | 276,281                  | -                             | 1,762,177                                                      | 2,357,157                                                   |
| 16       | 4/19/25             | 3,251,031              | 886,240              | 2,074,586                   | 290,205                    | -                             | 3,251,031              | 886,240              | 2,074,586                | 290,205                  | -                             | 2,686,718                                                      | 3,067,360                                                   |
| 17       | 4/26/25             | 3,099,478              | 793,632              | 1,969,474                   | 336,372                    | -                             | 3,099,478              | 793,632              | 1,969,474                | 336,372                  | -                             | 2,259,278                                                      | 3,529,683                                                   |
| 18       | 5/3/25              | 4,084,846              | 1,119,294            | 2,507,263                   | 458,289                    | -                             | 4,084,846              | 1,119,294            | 2,507,263                | 458,289                  | -                             | 2,108,220                                                      | 3,407,207                                                   |
| 19       | 5/10/25             | 4,223,923              | 1,255,164            | 2,496,082                   | 472,677                    | -                             | 4,223,923              | 1,255,164            | 2,496,082                | 472,677                  | -                             | 2,970,311                                                      | 3,114,640                                                   |
| 20       | 5/17/25             | 4,249,286              | 1,360,081            | 2,439,205                   | 450,000                    | -                             |                        |                      |                          |                          | -                             |                                                                | 3,089,442                                                   |
| 21       | 5/24/25             | 3,874,473              | 1,306,486            | 2,117,987                   | 450,000                    | -                             |                        |                      |                          |                          | -                             |                                                                | 3,141,144                                                   |
| 22       | 5/31/25             | 3,600,315              | 1,180,037            | 1,980,278                   | 440,000                    | -                             |                        |                      |                          |                          | -                             |                                                                | 3,144,237                                                   |
| 23       | 6/7/25              | 3,977,541              | 1.027.549            | 2,529,992                   | 420.000                    | -                             |                        |                      |                          |                          | -                             |                                                                | 3,433,102                                                   |
| 24       | 6/14/25             | 4,104,135              | 737,913              | 2,966,223                   | 400,000                    | _                             |                        |                      |                          |                          | _                             |                                                                | 4,007,124                                                   |
| 25       | 6/21/25             | 4,188,891              | 558.962              | 3,219,688                   | 380.000                    | 30,240                        |                        |                      |                          |                          | _                             |                                                                | 3.739.869                                                   |
| 26       | 6/28/25             | 4,321,109              | 497,659              | 3,227,550                   | 350,000                    | 245,900                       |                        |                      |                          |                          |                               |                                                                | 4,221,703                                                   |
| 27       | 7/5/25              | 4,412,818              | 395,801              | 3,026,787                   | 300,000                    | 690.230                       |                        |                      |                          |                          |                               |                                                                | 4,003,527                                                   |
| 28       | 7/12/25             | 4,647,674              | 289,900              | 3,020,767                   | 250,000                    | 1,010,238                     |                        |                      |                          |                          |                               |                                                                | 4,002,515                                                   |
| 29       | 7/12/25             | 4,047,074              | 155,378              | 2,694,887                   | 100,000                    | 1,134,522                     |                        |                      |                          |                          |                               |                                                                | 3,806,370                                                   |
| 30       | 7/19/25             | 3,895,726              | 119,937              | 2,094,007                   | 100,000                    | 1,454,310                     |                        |                      |                          |                          |                               |                                                                | 3,795,933                                                   |
| 31       | 8/2/25              | 3,667,440              | 160,546              | 1,850,634                   | 120,000                    | 1,454,310                     |                        |                      |                          |                          | -                             |                                                                | 3,795,933                                                   |
| 31       |                     | , ,                    |                      |                             |                            |                               |                        |                      |                          |                          |                               |                                                                |                                                             |
|          | 8/9/25              | 3,446,375              | 193,589              | 1,420,457                   | 110,000                    | 1,722,330                     |                        |                      |                          |                          | -                             |                                                                | 3,358,419                                                   |
| 33       | 8/16/25             | 3,300,784              | 167,410              | 1,135,154                   | 100,000                    | 1,898,220                     |                        |                      |                          |                          | -                             |                                                                | 3,082,476                                                   |
| 34       | 8/23/25             | 3,028,252              | 108,299              | 648,636                     | 105,000                    | 2,166,318                     |                        |                      |                          |                          | -                             |                                                                | 2,730,024                                                   |
| 35       | 8/30/25             | 2,958,801              | 91,257               | 273,926                     | 100,000                    | 2,493,618                     |                        |                      |                          |                          | -                             |                                                                | 2,727,262                                                   |
| 36       | 9/6/25              | 2,007,739              | 11,128               | 120,291                     | 110,000                    | 1,766,320                     |                        |                      |                          |                          | -                             |                                                                | 1,848,598                                                   |
| 37       | 9/13/25             | 1,183,979              | -                    | 73,357                      | 100,000                    | 1,010,622                     |                        |                      |                          |                          | -                             |                                                                | 1,158,893                                                   |
| 38       | 9/20/25             | 393,318                | -                    | 27,000                      | 80,000                     | 286,318                       |                        |                      |                          |                          | -                             |                                                                | 383,315                                                     |
| 39       | 9/27/25             | 112,554                |                      | -                           | 70,000                     | 42,554                        |                        |                      |                          |                          | -                             |                                                                | 60,901                                                      |
| S        | ubtotal             | 100,341,299            | 20,019,687           | 53,638,684                  | 9,194,928                  | 17,488,000                    | 34,885,303             | 11,657,756           | 18,567,619               | 4,659,928                | -                             | 20,432,090                                                     | 89,744,893                                                  |