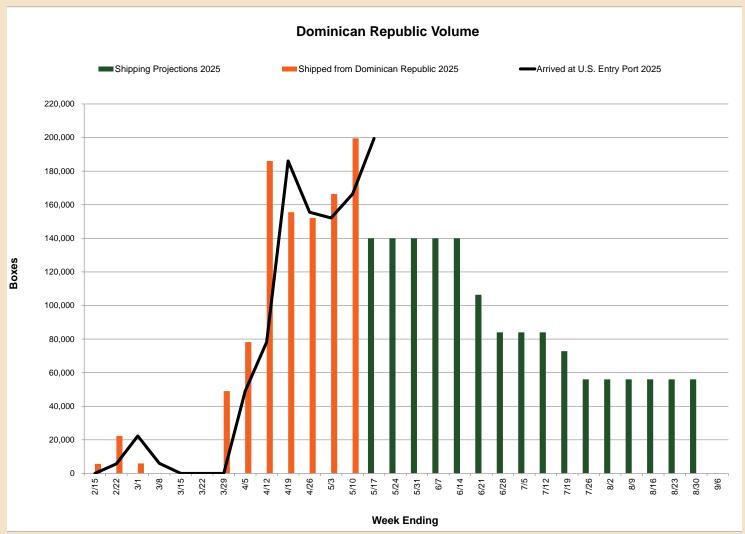

# **Dominican Republic Crop Information**

• The Dominican Republic mango season will begin in the second week of February and will run until the last week of August with a projection of approximately **2.4 million** boxes.

#### Volume on week ending 05/10/2025

 Volume shipped from Dominican Republic was approximately 199,550 boxes for a total of 1,021,094 boxes for the season.

# **Dominican Republic Crop Information**

| Week | Week<br>Ending¹ | Shipping<br>Projection<br>in Boxes<br>2025 <sup>11</sup> | Shipped from<br>Dominican Republic<br>in Boxes<br>2025 <sup>11</sup> | Arrived at U.S.<br>Entry Port<br>in Boxes<br>2025 <sup>11</sup> |
|------|-----------------|----------------------------------------------------------|----------------------------------------------------------------------|-----------------------------------------------------------------|
| 7    | 2/15/25         | 5,696                                                    | 5,696                                                                | -                                                               |
| 8    | 2/22/25         | 22,312                                                   | 22,312                                                               | 5,696                                                           |
| 9    | 3/1/25          | 5,992                                                    | 5,992                                                                | 22,312                                                          |
| 10   | 3/8/25          | -                                                        | -                                                                    | 5,992                                                           |
| 11   | 3/15/25         | -                                                        | -                                                                    | -                                                               |
| 12   | 3/22/25         | -                                                        | -                                                                    | -                                                               |
| 13   | 3/29/25         | 49,063                                                   | 49,063                                                               | -                                                               |
| 14   | 4/5/25          | 78,235                                                   | 78,235                                                               | 49,063                                                          |
| 15   | 4/12/25         | 186,087                                                  | 186,087                                                              | 78,235                                                          |
| 16   | 4/19/25         | 155,562                                                  | 155,562                                                              | 186,087                                                         |
| 17   | 4/26/25         | 152,156                                                  | 152,156                                                              | 155,562                                                         |
| 18   | 5/3/25          | 166,441                                                  | 166,441                                                              | 152,156                                                         |
| 19   | 5/10/25         | 199,550                                                  | 199,550                                                              | 166,441                                                         |
| 20   | 5/17/25         | 140,000                                                  |                                                                      | 199,550                                                         |
| 21   | 5/24/25         | 140,000                                                  |                                                                      |                                                                 |
| 22   | 5/31/25         | 140,000                                                  |                                                                      |                                                                 |
| 23   | 6/7/25          | 140,000                                                  |                                                                      |                                                                 |
| 24   | 6/14/25         | 140,000                                                  |                                                                      |                                                                 |
| 25   | 6/21/25         | 106,400                                                  |                                                                      |                                                                 |
| 26   | 6/28/25         | 84,000                                                   |                                                                      |                                                                 |
| 27   | 7/5/25          | 84,000                                                   |                                                                      |                                                                 |
| 28   | 7/12/25         | 84,000                                                   |                                                                      |                                                                 |
| 29   | 7/19/25         | 72,800                                                   |                                                                      |                                                                 |
| 30   | 7/26/25         | 56,000                                                   |                                                                      |                                                                 |
| 31   | 8/2/25          | 56,000                                                   |                                                                      |                                                                 |
| 32   | 8/9/25          | 56,000                                                   |                                                                      |                                                                 |
| 33   | 8/16/25         | 56,000                                                   |                                                                      |                                                                 |
| 34   | 8/23/25         | 56,000                                                   |                                                                      |                                                                 |
| 35   | 8/30/25         | 56,000                                                   |                                                                      |                                                                 |
| 36   | 9/6/25          | -                                                        |                                                                      |                                                                 |
| Sub  | total           | 2,488,294                                                | 1,021,094                                                            | 1,021,094                                                       |