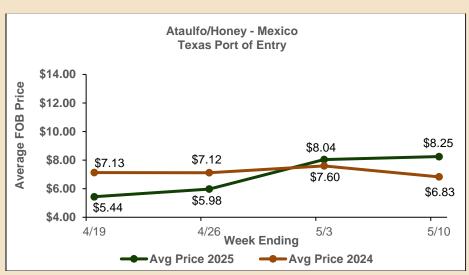

#### Price per Box (\$) - By Fruit Size

Ataulfo/Honey — Mexico Port of Entry, Texas

| Week Ending | Price                 | Count |       |       |      |      |      |    |  |
|-------------|-----------------------|-------|-------|-------|------|------|------|----|--|
| Week Ending | Frice                 | 12    | 14    | 16    | 18   | 20   | 22   | 24 |  |
| 4/26/2025   | Average of Low Price  | 7.00  | 7.00  | 6.50  | 5.00 | 4.00 | 4.00 | -  |  |
|             | Average of High Price | 8.00  | 8.00  | 7.50  | 5.75 | 4.50 | 4.50 | -  |  |
| 5/3/2025    | Average of Low Price  | 8.50  | 8.50  | 7.50  | 6.50 | 5.00 | 5.00 | -  |  |
|             | Average of High Price | 12.50 | 12.50 | 10.50 | 8.50 | 6.00 | 5.50 | -  |  |
| 5/10/2025   | Average of Low Price  | 10.00 | 10.00 | 9.00  | 6.00 | 5.00 | 5.00 | -  |  |
|             | Average of High Price | 12.50 | 12.50 | 10.50 | 7.00 | 6.00 | 5.50 | -  |  |

#### Price per Box (\$)

Dates are week-ending. Source: USDA Market News.

This recent price history information is provided by USDA Agricultural Market News Service and is presented in terms of average price per box for each major variety and size break for the week.