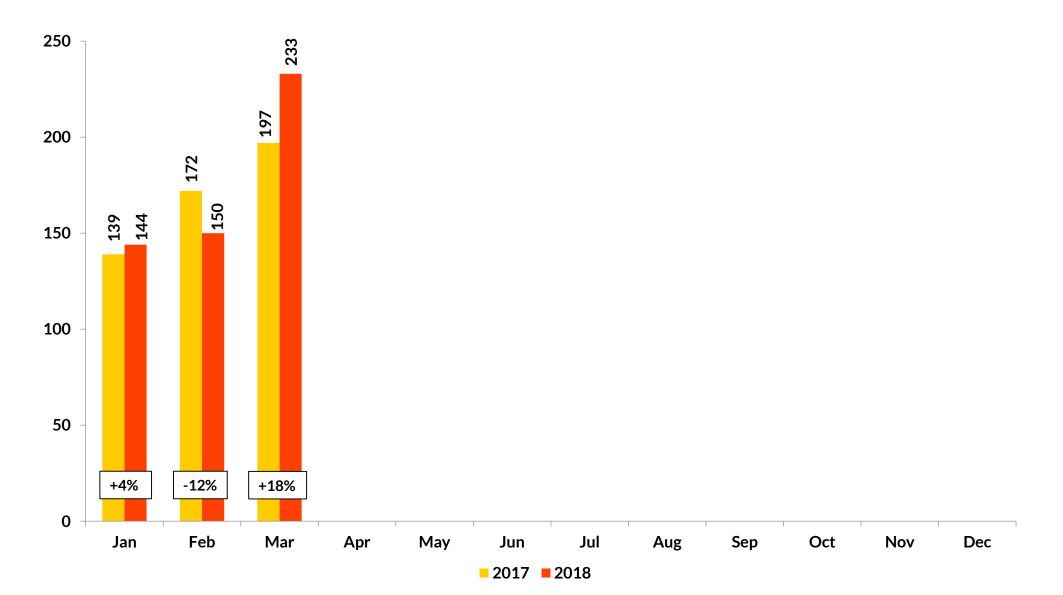

### Volume

5% increase over LY with 180 mangos per store per week

- While there was a decline YOY in February, the Q1 momentum reflects trending growth
- New England and Pacific regions continue to lead in volume, however New England showed a slight decline in Q1 and Pacific was flat for the first time in awhile...bears watching
- West South Central is coming back volume significantly ahead of where they were YAGO in Q1

### Mango Volume/Store/Week