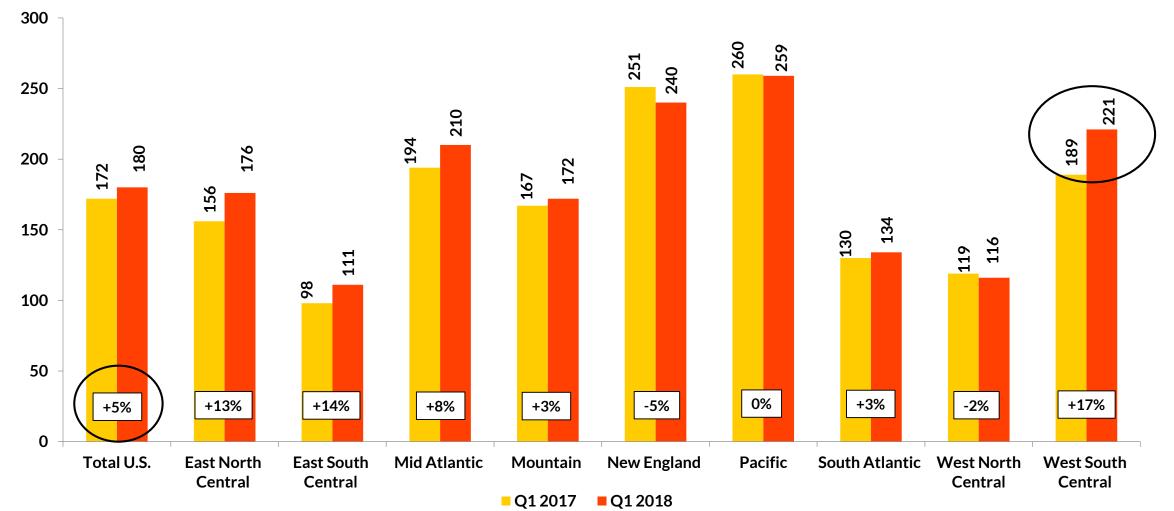

### Volume

5% increase over LY with 180 mangos per store per week

- While there was a decline YOY in February, the Q1 momentum reflects trending growth
- New England and Pacific regions continue to lead in volume, however New England showed a slight decline in Q1 and Pacific was flat for the first time in awhile...bears watching
- West South Central is coming back volume significantly ahead of where they were YAGO in Q1

### Mango Volume/Store/Week Total US by Region