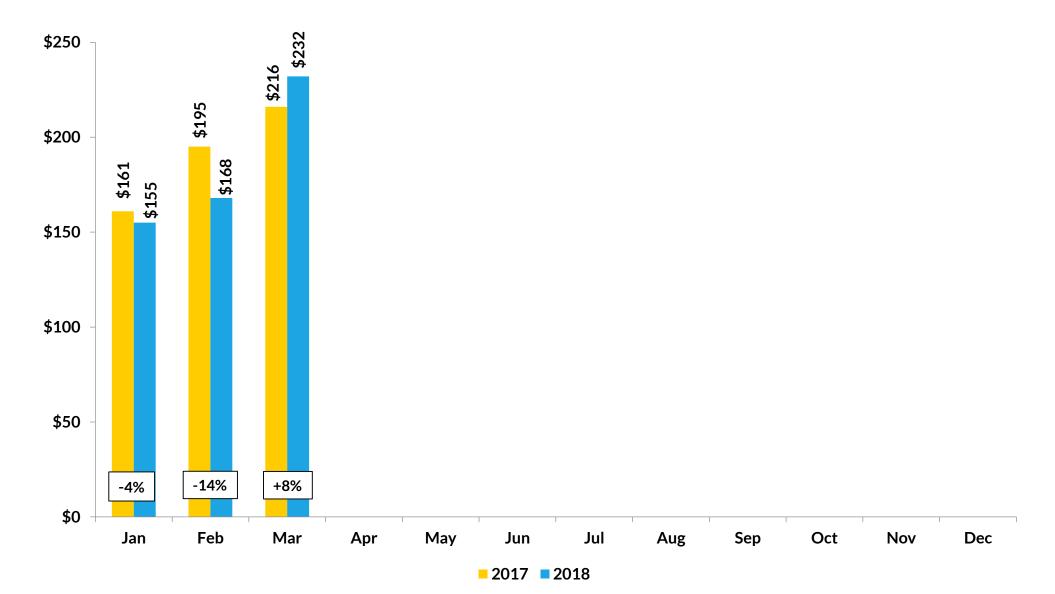

#### 10% increase of stores on ad for Q1 2018

- 21% increase of stores on ad in January 2018
- 1% increase of stores on ad in February 2018
- 8% increase of stores on ad in March 2018

Significant increase YOY in January stores on ad driven primarily by organic (74% increase) with multiple weeks of +150% increases throughout Q1