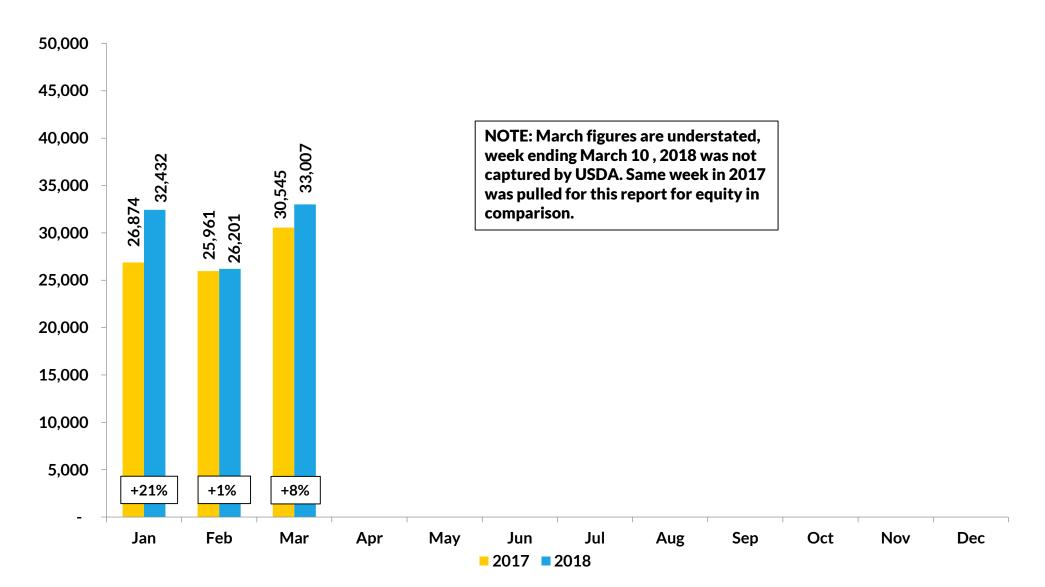

#### 10% increase of stores on ad for Q1 2018

- 21% increase of stores on ad in January 2018
- 1% increase of stores on ad in February 2018
- 8% increase of stores on ad in March 2018

Significant increase YOY in January stores on ad driven primarily by organic (74% increase) with multiple weeks of +150% increases throughout Q1

26,874 32,432 21%