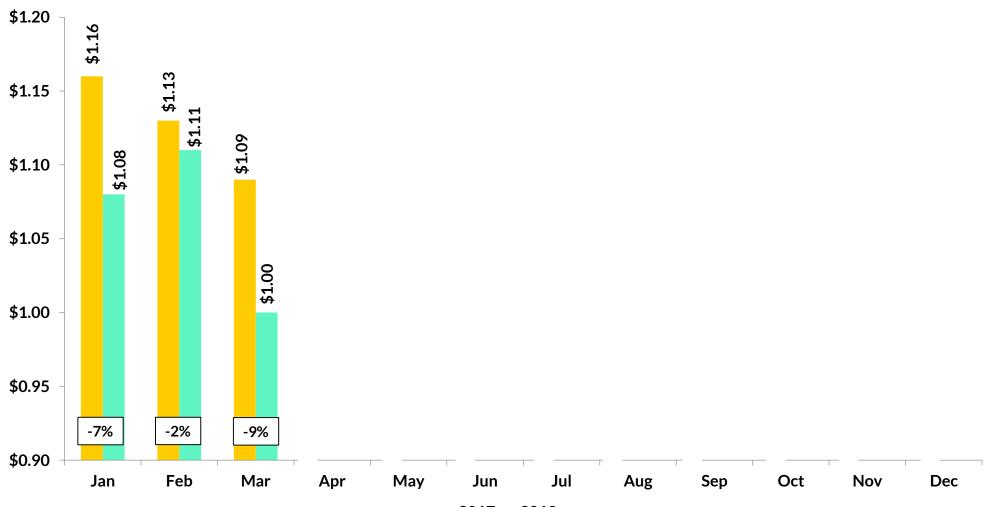

### **Average Retail Price**

- 7% decrease compared to LY at \$1.05 for total US
- Retail pricing movement is reflective of the volume movement
- All regions were down over LY except for New England
- High and lows were \$1.33 in West North Central and \$.81 in West South Central

### Mango Average Retail Price

2017 2018