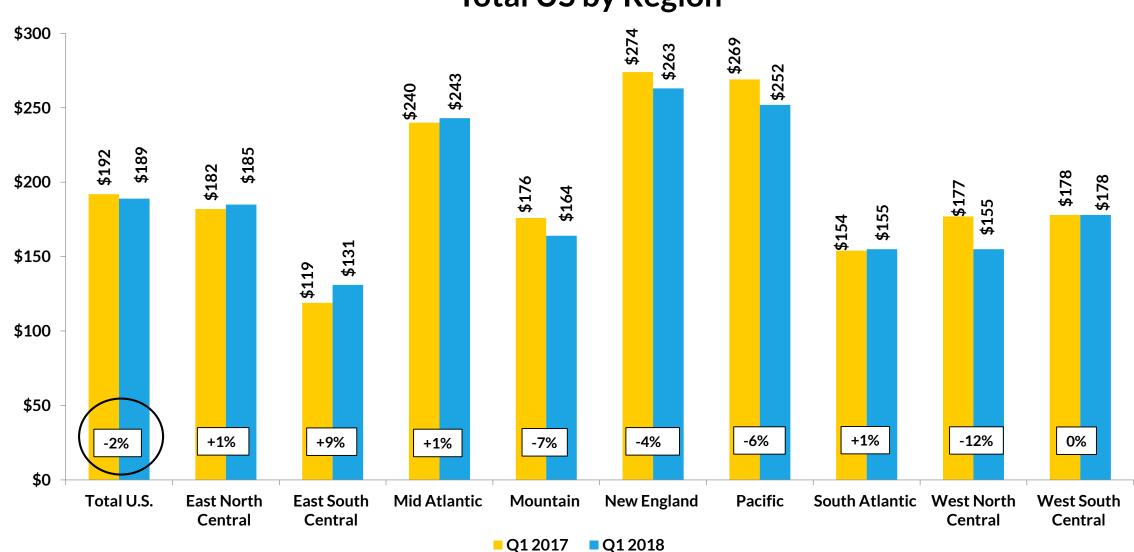

### Sales

- 2% decrease compared to LY at \$189 dollars/store/week
- Most significant decline -12% was in West North Central
- Sales growth month to month reflects the same momentum as volume, so lower price point not a significant factor