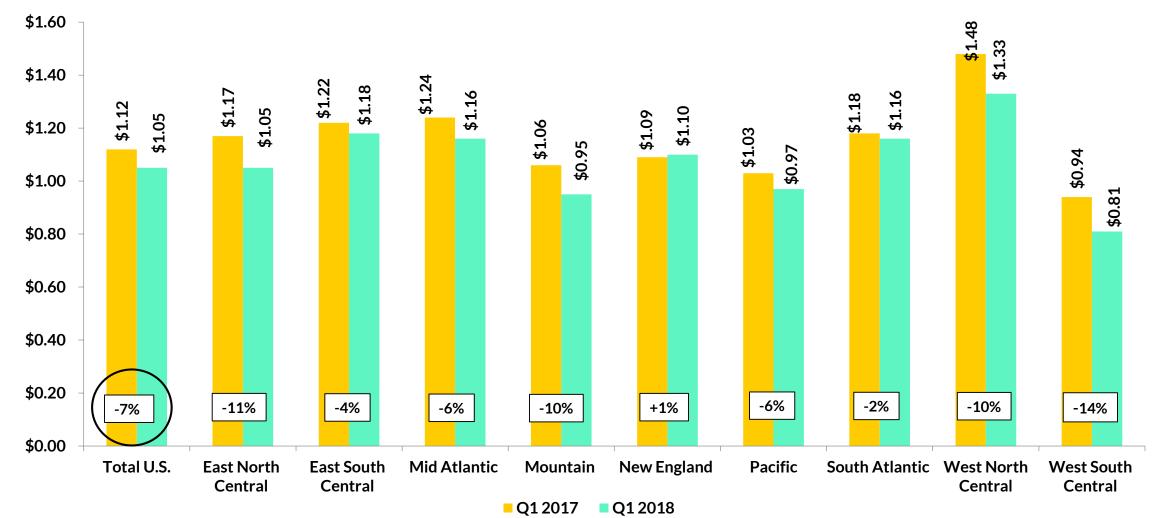

### **Average Retail Price**

- 7% decrease compared to LY at \$1.05 for total US
- Retail pricing movement is reflective of the volume movement
- All regions were down over LY except for New England
- High and lows were \$1.33 in West North Central and \$.81 in West South Central