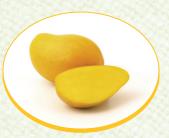

#### HONEY

Originally Ataulfo Flavor: Sweet and

creamy

Texture: Smooth, firm flesh with

no fibers

Color: Vibrant yellow

Ripening Cues: Skin turns to a deep golden color and small wrinkles appear when fully ripe. Squeeze gently to judge ripeness.