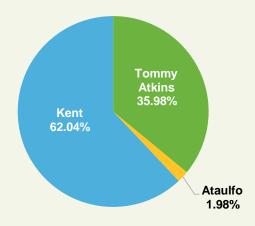

Mang

Volume shipped by variety on week ending 12/16/17

### Kent 43.04% Haden 0.97% Keitt 4.26% Tommy Atkins 50.22% Ataulfo 1.51%

### Volume shipped by variety on week ending 12/16/17