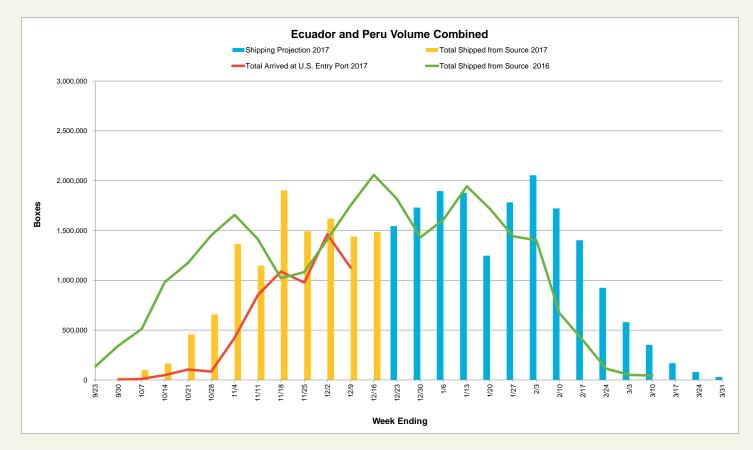

### Ecuador and Peru Crop Information

Mango volume shipped on week ending 12/16/17 was approximately 1,486,890 boxes.

During the same week last year, volume shipped was approximately 2,057,810 boxes.

<u>Please note:</u> U.S. entry ports report incoming mango volume on different schedules; some report daily and some weekly. This will cause discrepancies between the volume shipped from the source and the volume arrived at the U.S. entry ports in any given week.

Dates are week-ending. For Shipping Projections and Volume Shipped from Source, 2-3 weeks from Ecuador and Peru for arrival at U.S. Ports.

All projections will be adjusted throughout the season.

### Ecuador and Peru Crop Information

| Week | Week<br>Ending | Total Shipping<br>Projection<br>in Boxes<br>2017-18 <sup>3-4</sup> | Total Shipped<br>from Source<br>in Boxes<br>2017-18 <sup>3-4</sup> | Total Arrived at<br>U.S. Entry Port<br>in Boxes<br>2017 <sup>2</sup> | Total Shipped<br>from Source in<br>Boxes<br>2016-17 <sup>4-5</sup> |
|------|----------------|--------------------------------------------------------------------|--------------------------------------------------------------------|----------------------------------------------------------------------|--------------------------------------------------------------------|
| 38   | 9/23/17        |                                                                    |                                                                    |                                                                      | 134,497                                                            |
| 39   | 9/30/17        | 26,315                                                             | 26,315                                                             | 1,917                                                                | 343,989                                                            |
| 40   | 10/7/17        | 98,145                                                             | 98,145                                                             | 11,317                                                               | 512,160                                                            |
| 41   | 10/14/17       | 165,803                                                            | 165,803                                                            | 48,290                                                               | 982,080                                                            |
| 42   | 10/21/17       | 457,453                                                            | 457,453                                                            | 104,669                                                              | 1,177,440                                                          |
| 43   | 10/28/17       | 658,071                                                            | 658,071                                                            | 84,180                                                               | 1,452,000                                                          |
| 44   | 11/4/17        | 1,364,140                                                          | 1,364,140                                                          | 423,183                                                              | 1,657,920                                                          |
| 45   | 11/11/17       | 1,147,497                                                          | 1,147,497                                                          | 850,033                                                              | 1,415,040                                                          |
| 46   | 11/18/17       | 1,901,624                                                          | 1,901,624                                                          | 1,088,210                                                            | 1,020,888                                                          |
| 47   | 11/25/17       | 1,493,209                                                          | 1,493,209                                                          | 977,188                                                              | 1,082,744                                                          |
| 48   | 12/2/17        | 1,617,549                                                          | 1,617,549                                                          | 1,463,015                                                            | 1,410,828                                                          |
| 49   | 12/9/17        | 1,439,183                                                          | 1,439,183                                                          | 1,128,467                                                            | 1,753,946                                                          |
| 50   | 12/16/17       | 1,648,311                                                          | 1,486,890                                                          | -                                                                    | 2,057,810                                                          |
| 51   | 12/23/17       | 1,545,479                                                          |                                                                    |                                                                      | 1,815,569                                                          |
| 52   | 12/30/17       | 1,730,362                                                          |                                                                    |                                                                      | 1,430,620                                                          |
| 1    | 1/6/18         | 1,896,372                                                          |                                                                    |                                                                      | 1,608,930                                                          |
| 2    | 1/13/18        | 1,879,019                                                          |                                                                    |                                                                      | 1,945,080                                                          |
| 3    | 1/20/18        | 1,248,320                                                          |                                                                    |                                                                      | 1,717,196                                                          |
| 4    | 1/27/18        | 1,782,218                                                          |                                                                    |                                                                      | 1,441,947                                                          |
| 5    | 2/3/18         | 2,054,370                                                          |                                                                    |                                                                      | 1,402,928                                                          |
| 6    | 2/10/18        | 1,722,405                                                          |                                                                    |                                                                      | 670,712                                                            |
| 7    | 2/17/18        | 1,401,322                                                          |                                                                    |                                                                      | 398,995                                                            |
| 8    | 2/24/18        | 925,638                                                            |                                                                    |                                                                      | 114,274                                                            |
| 9    | 3/3/18         | 580,698                                                            |                                                                    |                                                                      | 50,160                                                             |
| 10   | 3/10/18        | 351,232                                                            |                                                                    |                                                                      | 44,304                                                             |
| 11   | 3/17/18        | 167,187                                                            |                                                                    |                                                                      |                                                                    |
| 12   | 3/24/18        | 81,268                                                             |                                                                    |                                                                      | 5,808                                                              |
| 13   | 3/31/18        | 30,979                                                             |                                                                    |                                                                      |                                                                    |
|      | Total          | 29,414,169                                                         | 11,855,879                                                         | 6,180,469                                                            | 27,647,865                                                         |