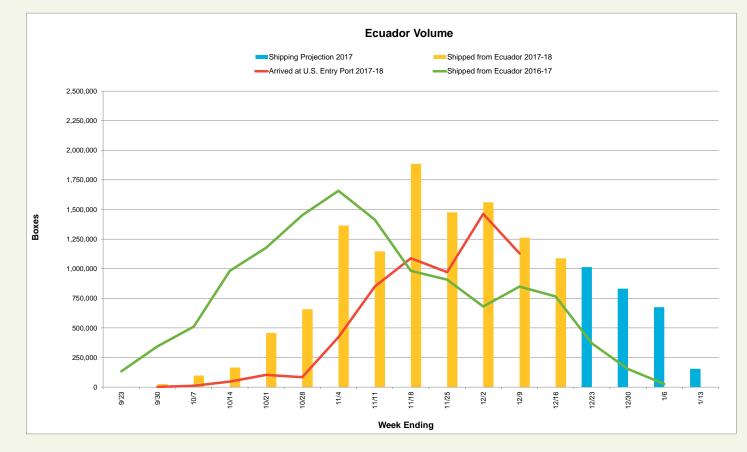

### Ecuador Crop Information

- The Ecuadorian season began the last week of September and will run until mid-January with a projection of approximately **14.1** million boxes.
- Ecuador's main varieties are Tommy Atkins (65%), Ataulfo (15%), Kent (12%), Keitt (3%) and Other (5%).

#### Volume on week ending 12/16/17

- Volume shipped from Ecuador was approximately **1,088,224** boxes for a total of **11,191,880** boxes for the season.
  - During the same week last year, volume shipped from Ecuador was approximately 765,600 boxes for a total of 11,862,166 boxes.
- The NMB is aware of the discrepancy between the "Total Shipped from Ecuador in Boxes" and "Total Arrived at U.S. Entry Port in Boxes" in the graphs and table below, and is working with USDA-AMS to correct and update the information as it becomes available.

# Ecvador Crop Information

| Week | Week<br>Ending | Shipping<br>Projection<br>in Boxes<br>2017-18 <sup>3</sup> | Shipped from<br>Ecuador<br>in Boxes<br>2017-18 <sup>3</sup> | Arrived at U.S.<br>Entry Port<br>in Boxes<br>2017-18 <sup>2</sup> | Shipped from<br>Ecuador<br>in Boxes<br>2016-17 <sup>4</sup> |
|------|----------------|------------------------------------------------------------|-------------------------------------------------------------|-------------------------------------------------------------------|-------------------------------------------------------------|
| 38   | 9/23/17        |                                                            |                                                             |                                                                   | 134,497                                                     |
| 39   | 9/30/17        | 26,315                                                     | 26,315                                                      | 1,917                                                             | 343,989                                                     |
| 40   | 10/7/17        | 98,145                                                     | 98,145                                                      | 11,317                                                            | 512,160                                                     |
| 41   | 10/14/17       | 165,803                                                    | 165,803                                                     | 48,290                                                            | 982,080                                                     |
| 42   | 10/21/17       | 457,453                                                    | 457,453                                                     | 104,669                                                           | 1,177,440                                                   |
| 43   | 10/28/17       | 658,071                                                    | 658,071                                                     | 84,180                                                            | 1,452,000                                                   |
| 44   | 11/4/17        | 1,364,140                                                  | 1,364,140                                                   | 423,183                                                           | 1,657,920                                                   |
| 45   | 11/11/17       | 1,147,497                                                  | 1,147,497                                                   | 850,033                                                           | 1,415,040                                                   |
| 46   | 11/18/17       | 1,885,187                                                  | 1,885,187                                                   | 1,088,210                                                         | 982,080                                                     |
| 47   | 11/25/17       | 1,476,577                                                  | 1,476,577                                                   | 971,808                                                           | 908,160                                                     |
| 48   | 12/2/17        | 1,562,109                                                  | 1,562,109                                                   | 1,463,015                                                         | 681,120                                                     |
| 49   | 12/9/17        | 1,262,359                                                  | 1,262,359                                                   | 1,128,467                                                         | 850,080                                                     |
| 50   | 12/16/17       | 1,320,800                                                  | 1,088,224                                                   | -                                                                 | 765,600                                                     |
| 51   | 12/23/17       | 1,014,000                                                  |                                                             |                                                                   | 369,600                                                     |
| 52   | 12/30/17       | 832,000                                                    |                                                             |                                                                   | 153,120                                                     |
| 1    | 1/6/18         | 676,000                                                    |                                                             |                                                                   | 26,400                                                      |
| 2    | 1/13/18        | 156,000                                                    |                                                             |                                                                   |                                                             |
|      |                |                                                            |                                                             |                                                                   |                                                             |
|      | Total          | 14,102,456                                                 | 11,191,880                                                  | 6,175,089                                                         | 12,411,286                                                  |

Dates are week-ending. For Shipping Projections and Volume Shipped from Source, 2-3 weeks from Ecuador and Peru for arrival at U.S. Ports.