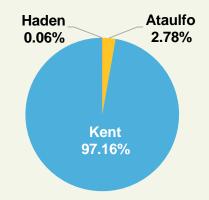

### Peru Crop Information

- The Peruvian season began in November and will run until the last week of March with a projection of approximately **15.3** million boxes.
- Peru's main varieties are Kent (97%) and Other (3%).