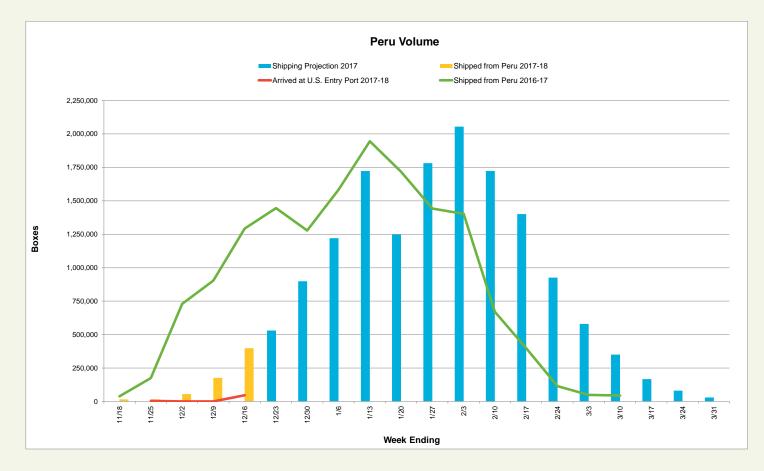

### Peru Crop Information

- The Peruvian season began in November and will run until the last week of March with a projection of approximately **15.3** million boxes.
- Peru's main varieties are Kent (97%) and Other (3%).

### Volume on week ending 12/16/17

- Volume shipped from Peru was approximately **398,666** boxes for a total of **663,999** boxes for the season.
  - During the same week last year, volume shipped from Peru was approximately 1,292,210 boxes for a total of 3,139,176 boxes.

Dates are week-ending. For Shipping Projections and Volume Shipped from Source, 2-3 weeks from Ecuador and Peru for arrival at U.S. Ports.

# Peru Crop Information

| Week | Week<br>Ending | Shipping<br>Projection<br>in Boxes<br>2017-18 <sup>4</sup> | Shipped from<br>Peru<br>in Boxes<br>2017-18 <sup>4</sup> | Arrived at U.S.<br>Entry Port<br>in Boxes<br>2017-18 <sup>2</sup> | Shipped from<br>Peru<br>in Boxes<br>2016-17 <sup>5</sup> |
|------|----------------|------------------------------------------------------------|----------------------------------------------------------|-------------------------------------------------------------------|----------------------------------------------------------|
| 46   | 11/18/17       | 16,437                                                     | 16,437                                                   |                                                                   | 38,808                                                   |
| 47   | 11/25/17       | 16,632                                                     | 16,632                                                   | 5,380                                                             | 174,584                                                  |
| 48   | 12/2/17        | 55,440                                                     | 55,440                                                   | -                                                                 | 729,708                                                  |
| 49   | 12/9/17        | 176,824                                                    | 176,824                                                  | -                                                                 | 903,866                                                  |
| 50   | 12/16/17       | 327,511                                                    | 398,666                                                  | 47,561                                                            | 1,292,210                                                |
| 51   | 12/23/17       | 531,479                                                    |                                                          |                                                                   | 1,445,969                                                |
| 52   | 12/30/17       | 898,362                                                    |                                                          |                                                                   | 1,277,500                                                |
| 1    | 1/6/18         | 1,220,372                                                  |                                                          |                                                                   | 1,582,530                                                |
| 2    | 1/13/18        | 1,723,019                                                  |                                                          |                                                                   | 1,945,080                                                |
| 3    | 1/20/18        | 1,248,320                                                  |                                                          |                                                                   | 1,717,196                                                |
| 4    | 1/27/18        | 1,782,218                                                  |                                                          |                                                                   | 1,441,947                                                |
| 5    | 2/3/18         | 2,054,370                                                  |                                                          |                                                                   | 1,402,928                                                |
| 6    | 2/10/18        | 1,722,405                                                  |                                                          |                                                                   | 670,712                                                  |
| 7    | 2/17/18        | 1,401,322                                                  |                                                          |                                                                   | 398,995                                                  |
| 8    | 2/24/18        | 925,638                                                    |                                                          |                                                                   | 114,274                                                  |
| 9    | 3/3/18         | 580,698                                                    |                                                          |                                                                   | 50,160                                                   |
| 10   | 3/10/18        | 351,232                                                    |                                                          |                                                                   | 44,304                                                   |
| 11   | 3/17/18        | 167,187                                                    |                                                          |                                                                   |                                                          |
| 12   | 3/24/18        | 81,268                                                     |                                                          |                                                                   | 5,808                                                    |
| 13   | 3/31/18        | 30,979                                                     |                                                          |                                                                   |                                                          |
|      |                |                                                            |                                                          |                                                                   |                                                          |
|      | Total          | 15,311,713                                                 | 663,999                                                  | 52,941                                                            | 15,236,579                                               |