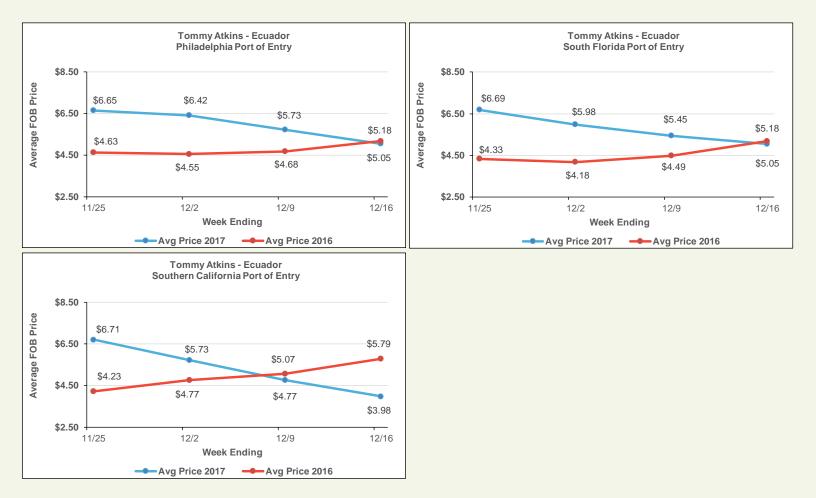

#### Ecuador, Tommy Atkins Port of Entry, Philadelphia

| Week Ending | Price                 |      | Count |      |      |      |  |  |  |
|-------------|-----------------------|------|-------|------|------|------|--|--|--|
| week Ending | FILCE                 | 7    | 8     | 9    | 10   | 12   |  |  |  |
| 12/2/2017   | Average of Low Price  | 7.80 | 7.80  | 7.30 | 5.00 | 3.00 |  |  |  |
| 12/2/2017   | Average of High Price | 8.00 | 8.00  | 7.75 | 5.50 | 4.00 |  |  |  |
| 10/0/2017   | Average of Low Price  | 7.10 | 7.10  | 6.10 | 4.50 | 2.00 |  |  |  |
| 12/9/2017   | Average of High Price | 7.60 | 7.60  | 6.80 | 5.50 | 3.00 |  |  |  |
| 12/16/2017  | Average of Low Price  | 6.00 | 6.00  | 5.00 | 4.00 | 2.00 |  |  |  |
| 12/10/2017  | Average of High Price | 6.50 | 6.50  | 6.00 | 5.00 | 3.50 |  |  |  |

#### Ecuador, Tommy Atkins Port of Entry, South Florida

| Week Ending | Price                 | Count |      |      |      |      |  |  |
|-------------|-----------------------|-------|------|------|------|------|--|--|
| week Ending | Flice                 | 7     | 8    | 9    | 10   | 12   |  |  |
| 12/2/2017   | Average of Low Price  | 7.70  | 7.70 | 5.50 | 4.50 | 3.00 |  |  |
| 12/2/2017   | Average of High Price | 8.00  | 8.00 | 6.00 | 5.70 | 3.70 |  |  |
| 12/9/2017   | Average of Low Price  | 6.80  | 6.80 | 5.50 | 4.70 | 2.00 |  |  |
| 12/9/2017   | Average of High Price | 7.10  | 7.10 | 6.00 | 5.50 | 3.00 |  |  |
| 12/16/2017  | Average of Low Price  | 6.00  | 6.00 | 5.00 | 4.50 | 2.00 |  |  |
|             | Average of High Price | 6.50  | 6.50 | 5.50 | 5.00 | 3.50 |  |  |

#### Ecuador, Tommy Atkins Port of Entry, Southern California

| Week Ending | Price                 |      | Count |      |      |      |      |  |  |  |
|-------------|-----------------------|------|-------|------|------|------|------|--|--|--|
| week Ending | Frice                 | 7    | 8     | 9    | 10   | 12   | 14   |  |  |  |
| 10/0/0017   | Average of Low Price  | 7.00 | 6.75  | 5.50 | 4.50 | 3.50 | N1/A |  |  |  |
| 12/2/2017   | Average of High Price | 7.85 | 7.20  | 6.00 | 5.00 | 4.00 | N/A  |  |  |  |
| 12/9/2017   | Average of Low Price  | 5.90 | 5.60  | 4.95 | 4.25 | 3.30 | 3.00 |  |  |  |
| 12/9/2017   | Average of High Price | 6.60 | 6.30  | 5.40 | 4.90 | 3.50 | 3.50 |  |  |  |
| 12/16/2017  | Average of Low Price  | 4.40 | 4.40  | 3.50 | 3.25 | 3.00 | 3.00 |  |  |  |
|             | Average of High Price | 5.40 | 5.40  | 4.25 | 4.20 | 3.50 | 3.50 |  |  |  |